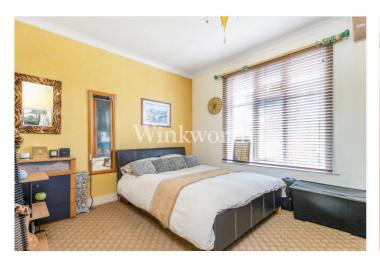

The property benefits from 1,030 Sq.ft. of well-proportioned living accommodation with high ceilings throughout and the potential to extend (subject to planning consent). The ground floor features a spacious living room with a wide south-facing bay window, a separate dining room with patio doors providing access to the rear garden, and a door leading to a wet room, plus a galley kitchen. With the exception of the shower room and kitchen, all rooms on the ground floor feature wooden flooring. On the first floor, you will find three well-proportioned bedrooms and a bathroom. Outside is a 65'11 long rear garden and a paved garden at the front.