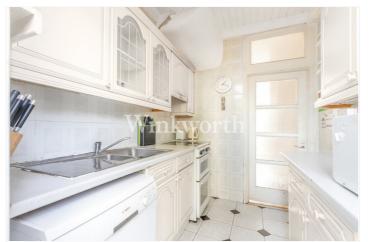

The property benefits from 1,030 Sq.ft. of well-proportioned living accommodation with high ceilings throughout and the potential to extend (subject to planning consent). The ground floor features a spacious living room with a wide south-facing bay window, a separate dining room with patio doors providing access to the rear garden, and a door leading to a wet room, plus a galley kitchen. With the exception of the shower room and kitchen, all rooms on the ground floor feature wooden flooring. On the first floor, you will find three well-proportioned bedrooms and a bathroom. Outside is a 65'11 long rear garden and a paved garden at the front.