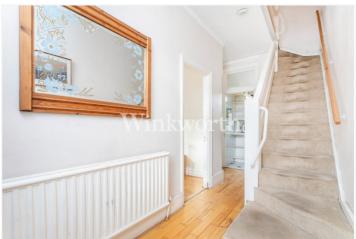

The property benefits from 1,030 Sq.ft. of well-proportioned living accommodation with high ceilings throughout and the potential to extend (subject to planning consent). The ground floor features a spacious living room with a wide south-facing bay window, a separate dining room with patio doors providing access to the rear garden, and a door leading to a wet room, plus a galley kitchen. With the exception of the shower room and kitchen, all rooms on the ground floor feature wooden flooring. On the first floor, you will find three well-proportioned bedrooms and a bathroom. Outside is a 65'11 long rear garden and a paved garden at the front.