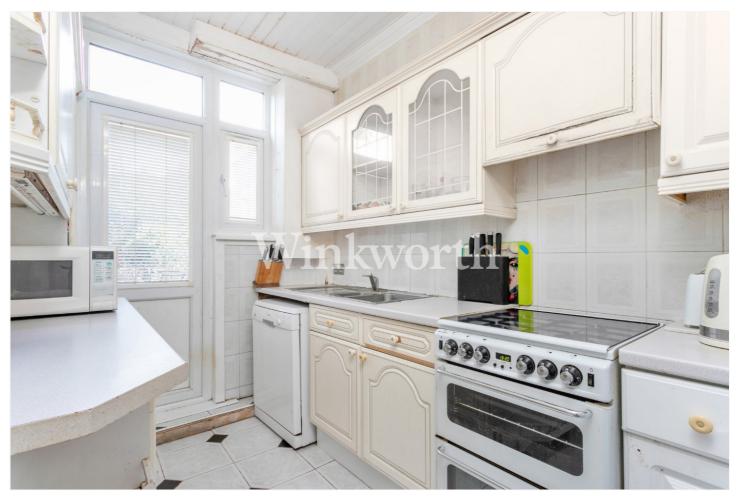

The property benefits from 1,030 Sq.ft. of well-proportioned living accommodation with high ceilings throughout and the potential to extend (subject to planning consent). The ground floor features a spacious living room with a wide south-facing bay window, a separate dining room with patio doors providing access to the rear garden, and a door leading to a wet room, plus a galley kitchen. With the exception of the shower room and kitchen, all rooms on the ground floor feature wooden flooring. On the first floor, you will find three well-proportioned bedrooms and a bathroom. Outside is a 65'11 long rear garden and a paved garden at the front.