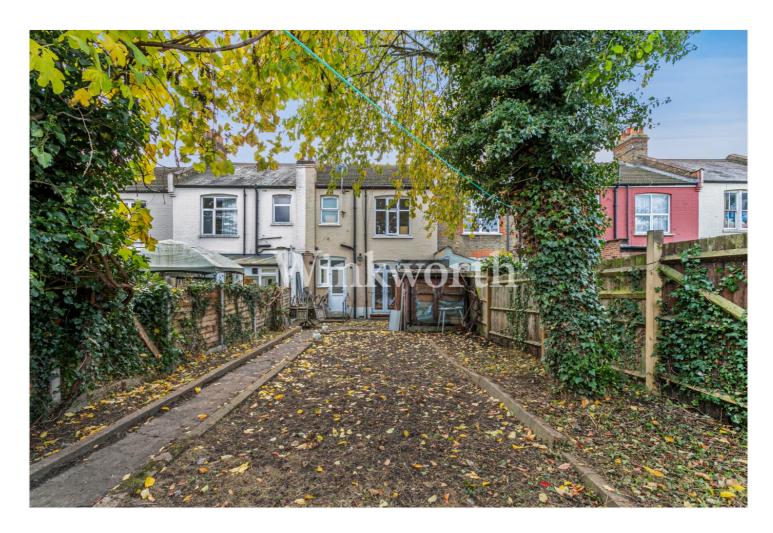

The property benefits from 1,030 Sq.ft. of well-proportioned living accommodation with high ceilings throughout and the potential to extend (subject to planning consent). The ground floor features a spacious living room with a wide south-facing bay window, a separate dining room with patio doors providing access to the rear garden, and a door leading to a wet room, plus a galley kitchen. With the exception of the shower room and kitchen, all rooms on the ground floor feature wooden flooring. On the first floor, you will find three well-proportioned bedrooms and a bathroom. Outside is a 65'11 long rear garden and a paved garden at the front.