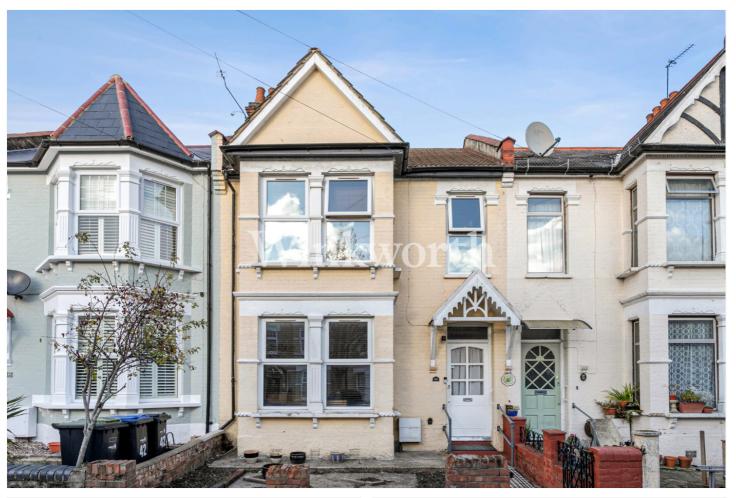

MELBOURNE AVENUE, N13
OFFERS OVER £600,000 FREEHOLD

## A TERRACED EDWARDIAN FAMILY HOME IN A CONVENIENT LOCATION.

Palmers Green | 020 8920 9900 | palmersgreen@winkworth.co.uk

for every step...

## **DESCRIPTION:**

A three-bedroom Edwardian house is situated on a sought-after road within easy reach of schools and excellent transport links, including Palmers Green and Bowes Park BR stations (to Moorgate), Arnos Grove tube (Piccadilly line), and a bus service to Wood Green shopping centre and tube station.

The property benefits from 1,030 Sq.ft. of well-proportioned living accommodation with high ceilings throughout and the potential to extend (subject to planning consent). The ground floor features a spacious living room with a wide south-facing bay window, a separate dining room with patio doors providing access to the rear garden, and a door leading to a wet room, plus a galley kitchen. With the exception of the shower room and kitchen, all rooms on the ground floor feature wooden flooring. On the first floor, you will find three well-proportioned bedrooms and a bathroom. Outside is a 65'11 long rear garden and a paved garden at the front.