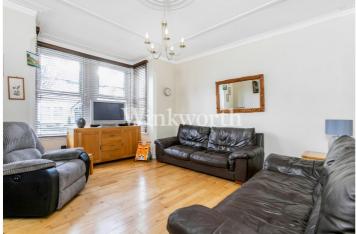

The property benefits from 1,030 Sq.ft. of well-proportioned living accommodation with high ceilings throughout and the potential to extend (subject to planning consent). The ground floor features a spacious living room with a wide south-facing bay window, a separate dining room with patio doors providing access to the rear garden, and a door leading to a wet room, plus a galley kitchen. With the exception of the shower room and kitchen, all rooms on the ground floor feature wooden flooring. On the first floor, you will find three well-proportioned bedrooms and a bathroom. Outside is a 65'11 long rear garden and a paved garden at the front.