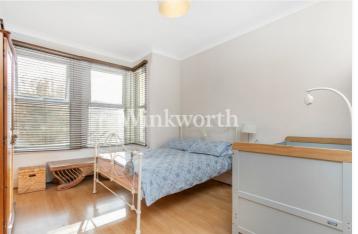

The property benefits from 1,030 Sq.ft. of well-proportioned living accommodation with high ceilings throughout and the potential to extend (subject to planning consent). The ground floor features a spacious living room with a wide south-facing bay window, a separate dining room with patio doors providing access to the rear garden, and a door leading to a wet room, plus a galley kitchen. With the exception of the shower room and kitchen, all rooms on the ground floor feature wooden flooring. On the first floor, you will find three well-proportioned bedrooms and a bathroom. Outside is a 65'11 long rear garden and a paved garden at the front.