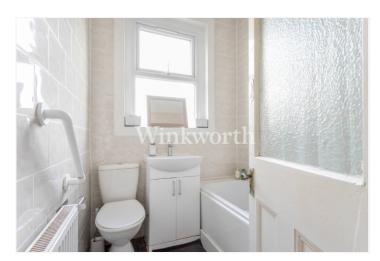

The property benefits from 1,030 Sq.ft. of well-proportioned living accommodation with high ceilings throughout and the potential to extend (subject to planning consent). The ground floor features a spacious living room with a wide south-facing bay window, a separate dining room with patio doors providing access to the rear garden, and a door leading to a wet room, plus a galley kitchen. With the exception of the shower room and kitchen, all rooms on the ground floor feature wooden flooring. On the first floor, you will find three well-proportioned bedrooms and a bathroom. Outside is a 65'11 long rear garden and a paved garden at the front.