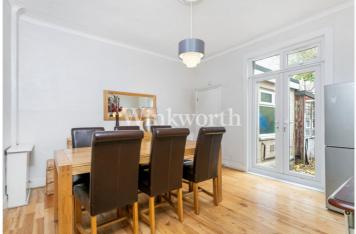

The property benefits from 1,030 Sq.ft. of well-proportioned living accommodation with high ceilings throughout and the potential to extend (subject to planning consent). The ground floor features a spacious living room with a wide south-facing bay window, a separate dining room with patio doors providing access to the rear garden, and a door leading to a wet room, plus a galley kitchen. With the exception of the shower room and kitchen, all rooms on the ground floor feature wooden flooring. On the first floor, you will find three well-proportioned bedrooms and a bathroom. Outside is a 65'11 long rear garden and a paved garden at the front.