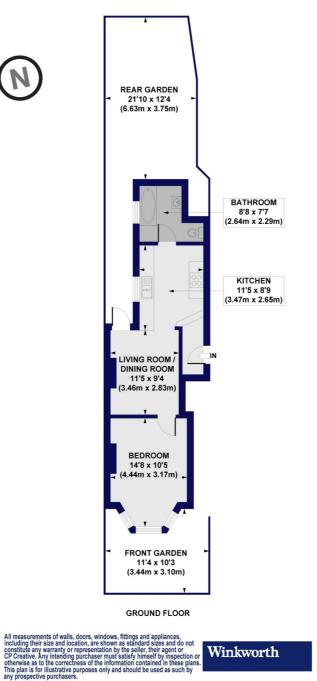

Inside, the flat offers a well-balanced layout with a spacious double bedroom, a separate kitchen, a bright and modern bathroom, and a welcoming living space with plenty of room to relax or entertain.

## **Terront Road, N15** Approx. Gross Internal Floor Area 420 sq. ft / 39.05 sq. m

This floorplan is for illustration purposes only and is not to scale. The position and size of doors, windows, appliances and other features are approximate.