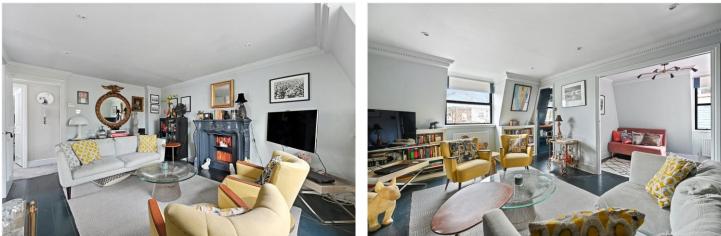

#### **DESCRIPTION:**

This is a rare chance to own a beautifully decorated two-bedroom flat, nestled at the top of a classic Victorian townhouse conversion. The entrance to the flat is on the second floor, with an internal stair up to a hallway and into an elegant sitting room, from which sliding doors open into a versatile second bedroom that can also be used as home office or dining space. There is also a separate, compact yet functional kitchen and a recently renovated bathroom, complete with an overhead shower and bath. The spacious main bedroom features impressive floor-to-ceiling built-in wardrobes and access to a surprisingly large amount of storage space under the eaves.