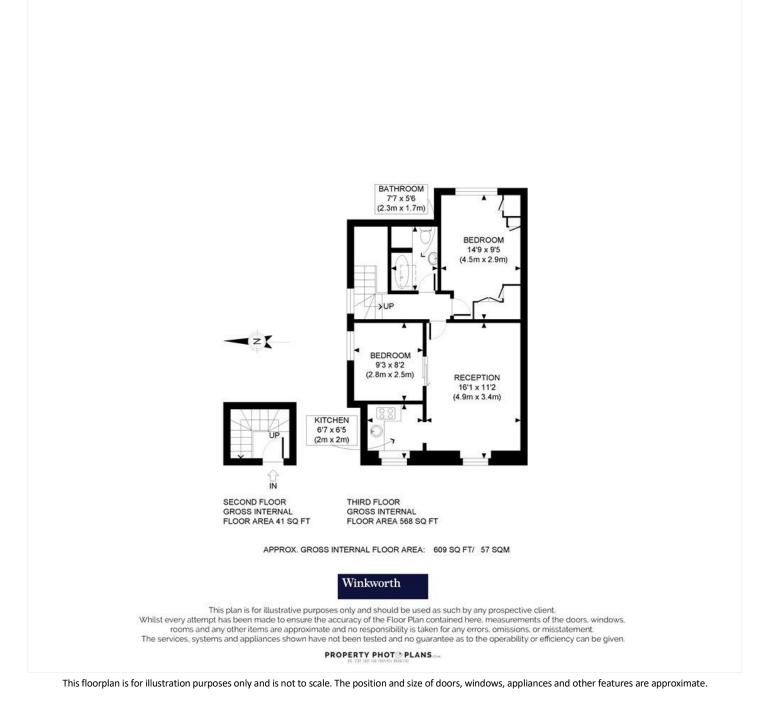

#### **DESCRIPTION:**

This is a rare chance to own a beautifully decorated two-bedroom flat, nestled at the top of a classic Victorian townhouse conversion. The entrance to the flat is on the second floor, with an internal stair up to a hallway and into an elegant sitting room, from which sliding doors open into a versatile second bedroom that can also be used as home office or dining space. There is also a separate, compact yet functional kitchen and a recently renovated bathroom, complete with an overhead shower and bath. The spacious main bedroom features impressive floor-to-ceiling built-in wardrobes and access to a surprisingly large amount of storage space under the eaves.