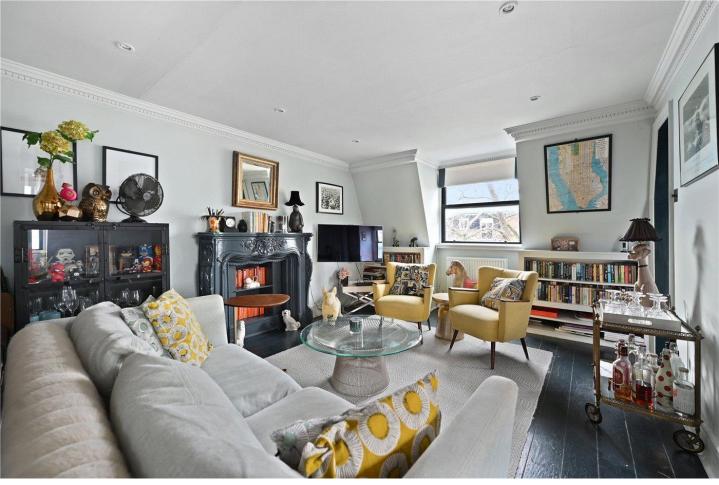

#### **DESCRIPTION:**

This is a rare chance to own a beautifully decorated two-bedroom flat, nestled at the top of a classic Victorian townhouse conversion. The entrance to the flat is on the second floor, with an internal stair up to a hallway and into an elegant sitting room, from which sliding doors open into a versatile second bedroom that can also be used as home office or dining space. There is also a separate, compact yet functional kitchen and a recently renovated bathroom, complete with an overhead shower and bath. The spacious main bedroom features impressive floor-to-ceiling built-in wardrobes and access to a surprisingly large amount of storage space under the eaves.