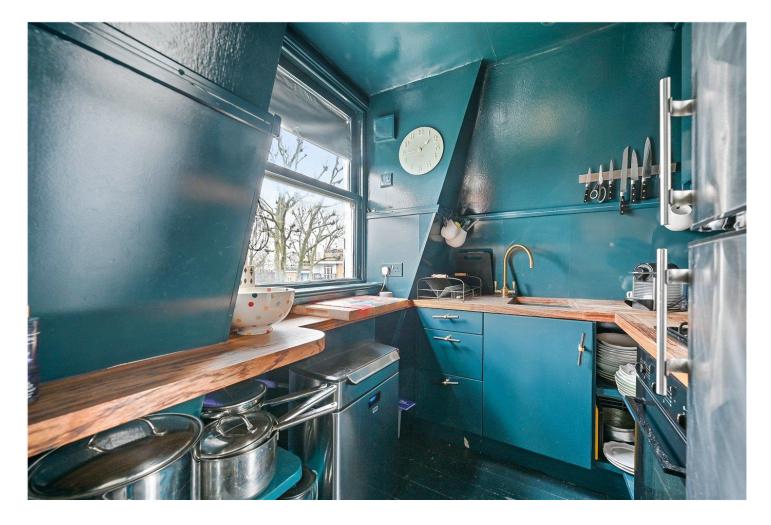

#### **DESCRIPTION:**

This is a rare chance to own a beautifully decorated two-bedroom flat, nestled at the top of a classic Victorian townhouse conversion. The entrance to the flat is on the second floor, with an internal stair up to a hallway and into an elegant sitting room, from which sliding doors open into a versatile second bedroom that can also be used as home office or dining space. There is also a separate, compact yet functional kitchen and a recently renovated bathroom, complete with an overhead shower and bath. The spacious main bedroom features impressive floor-to-ceiling built-in wardrobes and access to a surprisingly large amount of storage space under the eaves.