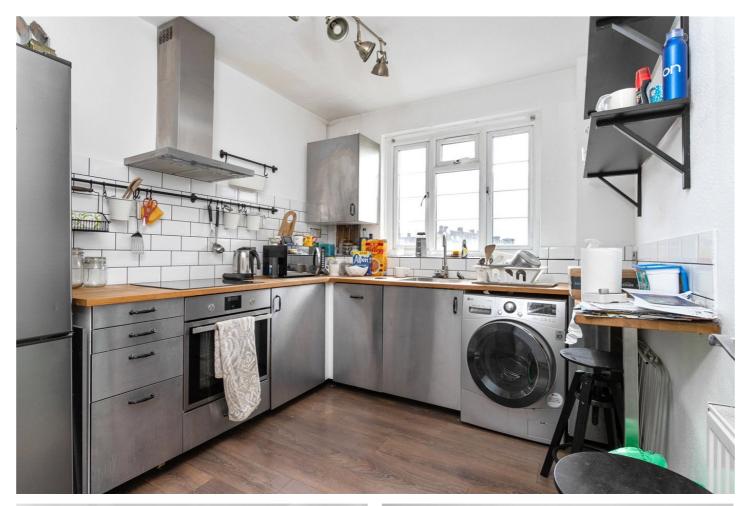

#### **DESCRIPTION:**

An impressive two-bedroom apartment occupying the third floor of a 1920's Art Deco block. This fantastic property spans close to 700 sq/ft and offers two double bedrooms, an integrated bathroom suite, kitchen and separate bright and spacious reception room.