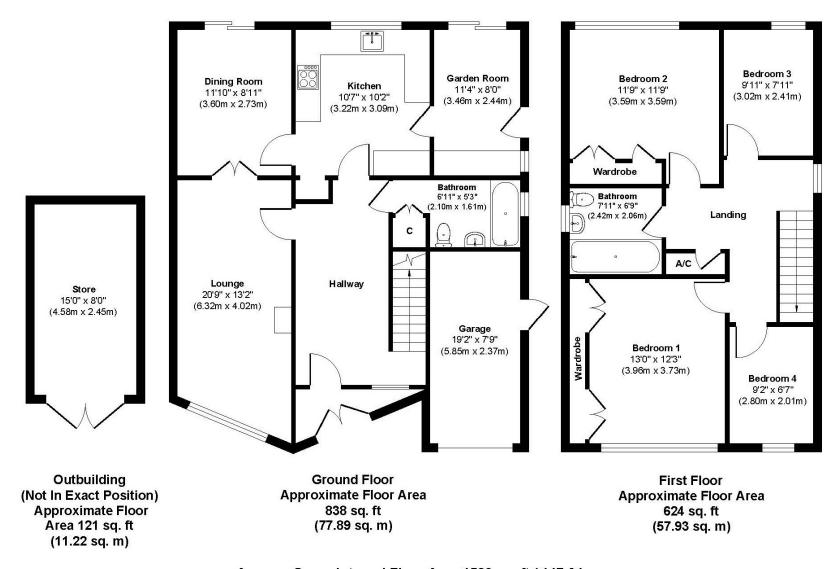

## **Locksley Drive**

Approx. Gross Internal Floor Area 1583 sq. ft / 147.04 sq. m

Illustration for identification purposes only, measurements approximate and not to scale.