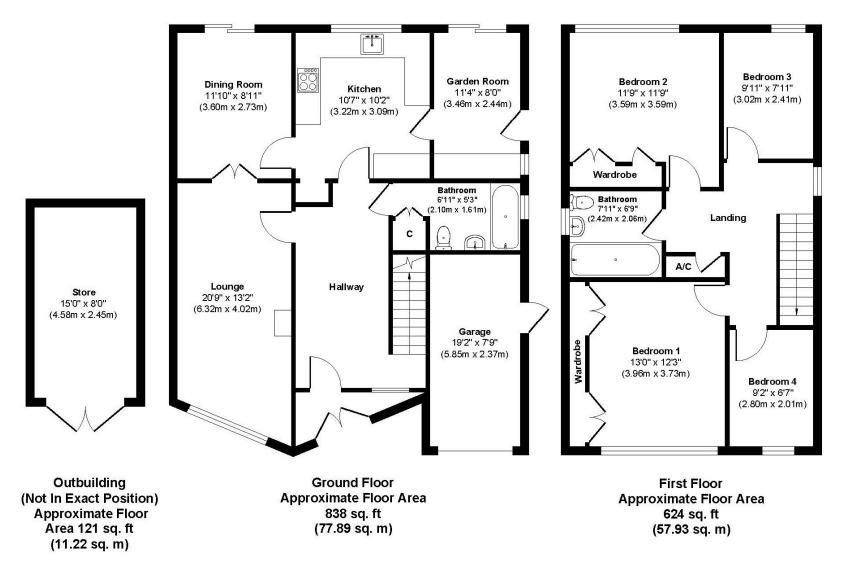

## **Locksley Drive**

Approx. Gross Internal Floor Area 1583 sq. ft / 147.04 sq. m

Illustration for identification purposes only, measurements approximate and not to scale.