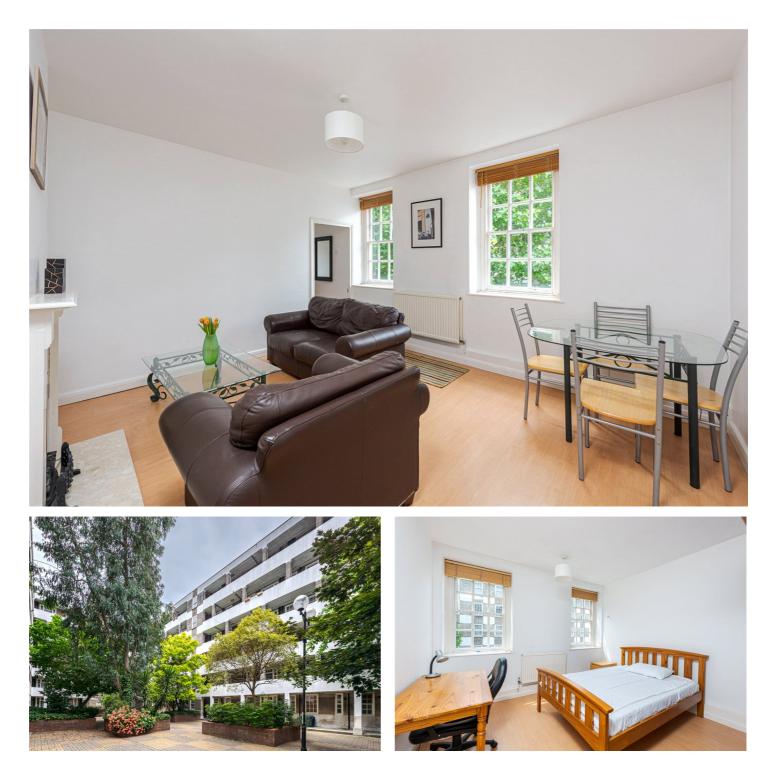

### Winkworth

for every step...

PAGE STREET, SW1P £3,250 PER MONTH FURNISHED

Situated in the heart of Westminster, this bright and spacious three bedroom flat occupies the first floor of the wellmaintained development on Page Street. The flat comprises three double bedrooms, a well-proportioned reception room, a separate fitted kitchen, and a contemporary family bathroom, plus a separate guest cloakroom. Large windows throughout the property ensure plenty of natural light.

Rogers House is a sought after residential building located moments from the green open spaces of St. James's Park and the River Thames. Excellent transport links are close by, including Westminster, Pimlico, and St James's Park Underground stations, providing easy access to the City, West End, and beyond.