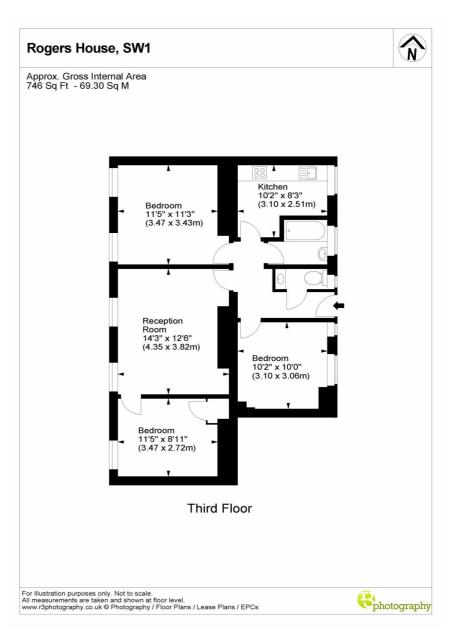

### Winkworth

for every step...

PAGE STREET, SW1P £3,250 PER MONTH FURNISHED

Situated in the heart of Westminster, this bright and spacious three bedroom flat occupies the first floor of the wellmaintained development on Page Street. The flat comprises three double bedrooms, a well-proportioned reception room, a separate fitted kitchen, and a contemporary family bathroom, plus a separate guest cloakroom. Large windows throughout the property ensure plenty of natural light.