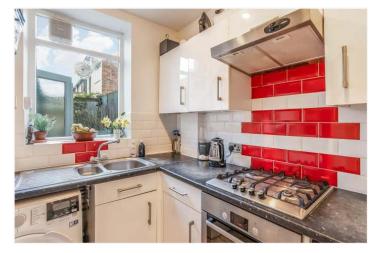

## **DESCRIPTION:**

A charming, one double bedroom, ground floor garden flat in the heart of trendy Nunhead. In a fantastic location close to Nunhead and Queen's Road Peckham stations is this rare to find ground-floor corner garden maisonette situated within a converted Victorian shop. The property boasts its own front door, and comprises a spacious reception room with built in shelving, a fully fitted galley kitchen with views out to the lovely bright garden, as well as a shower room with large storage/utility space, and a peaceful double bedroom. The sunny garden has its own private street access ideal for bikes or buggies, and has been cleverly designed to provide an alfresco drinks/dining area, perfect for summer evenings. The property has the potential to be extended into the side return (STTP) with the option of conversion into a two bedroom property. The location provides fantastic access to the shops, bars and restaurants of Nunhead Green and the increasingly popular Queen's Road and Rye Lane. The nature reserve of Nunhead Cemetery is moments walk away with Peckham Rye and Telegraph Hill Parks also close by. Bellenden Road, Peckham Rye, Brockley and New Cross Gate can all be accessed easily by foot, cycle, train or car. Transport links are provided by Nunhead Station with direct links to Blackfriars and Victoria, or Queen's Road and Brockley for trains to London Bridge and the London Overground.