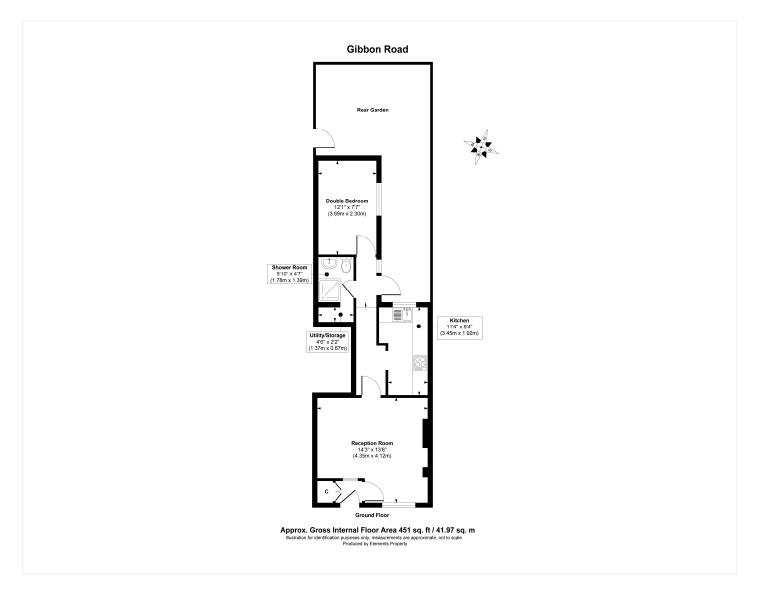

## AT A GLANCE

- One Double Bedroom
- Ground Floor Maisonette
- Reception Room
- Shower Room
- Private Garden
- Share Of Freehold
- Potential To Extend STTP
- Excellent Transport Links

This floorplan is for illustration purposes only and is not to scale. The position and size of doors, windows, appliances and other features are approximate.