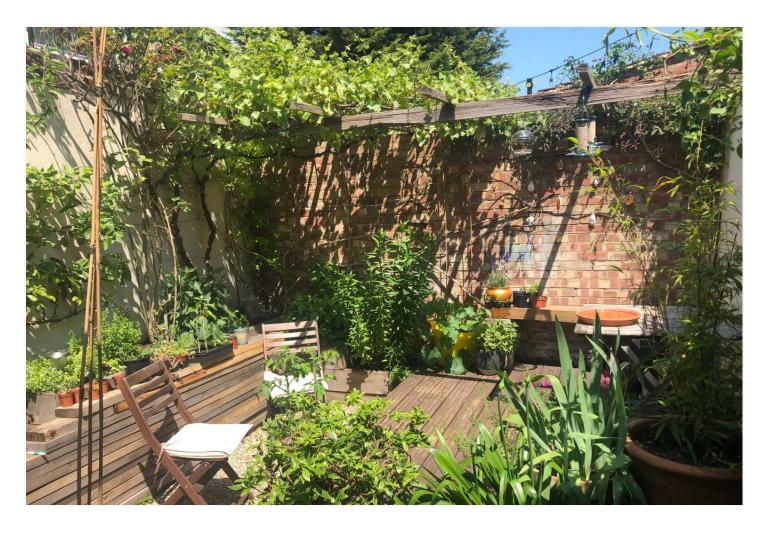

## **DESCRIPTION:**

A charming, one double bedroom, ground floor garden flat in the heart of trendy Nunhead. In a fantastic location close to Nunhead and Queen's Road Peckham stations is this rare to find ground-floor corner garden maisonette situated within a converted Victorian shop. The property boasts its own front door, and comprises a spacious reception room with built in shelving, a fully fitted galley kitchen with views out to the lovely bright garden, as well as a shower room with large storage/utility space, and a peaceful double bedroom. The sunny garden has its own private street access ideal for bikes or buggies, and has been cleverly designed to provide an alfresco drinks/dining area, perfect for summer evenings. The property has the potential to be extended into the side return (STTP) with the option of conversion into a two bedroom property. The location provides fantastic access to the shops, bars and restaurants of Nunhead Green and the increasingly popular Queen's Road and Rye Lane. The nature reserve of Nunhead Cemetery is moments walk away with Peckham Rye and Telegraph Hill Parks also close by. Bellenden Road, Peckham Rye, Brockley and New Cross Gate can all be accessed easily by foot, cycle, train or car. Transport links are provided by Nunhead Station with direct links to Blackfriars and Victoria, or Queen's Road and Brockley for trains to London Bridge and the London Overground.

## AT A GLANCE

- One Double Bedroom
- Ground Floor Maisonette
- Reception Room
- Shower Room
- Private Garden
- Share Of Freehold
- Potential To Extend STTP
- Excellent Transport Links

This floorplan is for illustration purposes only and is not to scale. The position and size of doors, windows, appliances and other features are approximate.