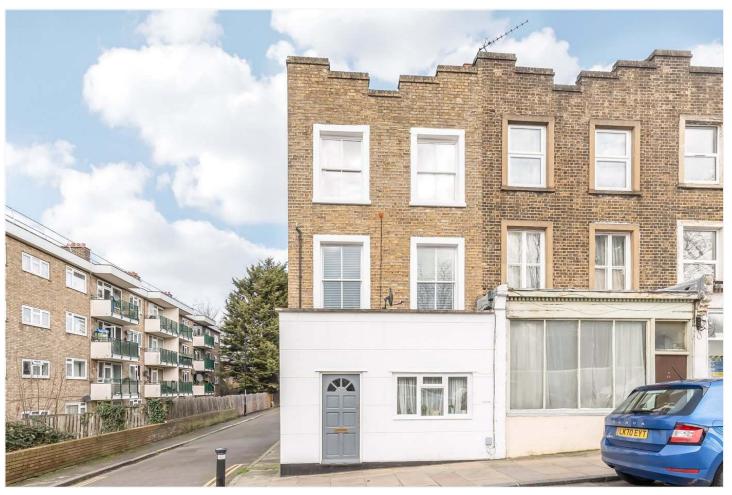

GIBBON ROAD, NUNHEAD, LONDON, SE15 OIEO £400,000 SHARE OF FREEHOLD

## **DESCRIPTION:**

A charming, one double bedroom, ground floor garden flat in the heart of trendy Nunhead. In a fantastic location close to Nunhead and Queen's Road Peckham stations is this rare to find ground-floor corner garden maisonette situated within a converted Victorian shop. The property boasts its own front door, and comprises a spacious reception room with built in shelving, a fully fitted galley kitchen with views out to the lovely bright garden, as well as a shower room with large storage/utility space, and a peaceful double bedroom. The sunny garden has its own private street access ideal for bikes or buggies, and has been cleverly designed to provide an alfresco drinks/dining area, perfect for summer evenings. The property has the potential to be extended into the side return (STTP) with the option of conversion into a two bedroom property. The location provides fantastic access to the shops, bars and restaurants of Nunhead Green and the increasingly popular Queen's Road and Rye Lane. The nature reserve of Nunhead Cemetery is moments walk away with Peckham Rye and Telegraph Hill Parks also close by. Bellenden Road, Peckham Rye, Brockley and New Cross Gate can all be accessed easily by foot, cycle, train or car. Transport links are provided by Nunhead Station with direct links to Blackfriars and Victoria, or Queen's Road and Brockley for trains to London Bridge and the London Overground.