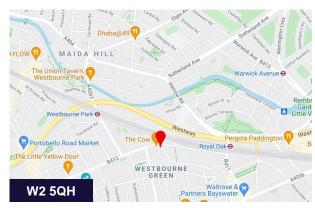

#### Location

The property is 0.25 miles from Royal Oak overground station providing exceptional access to Paddington Station – giving good access to the Western Home counties & Heathrow airport.

LOCAL AUTHORITY: City of Westminster.

VAT: N/A

POSSESSION: Full vacant possession immediately on possession of legal formalities.

LEASE TERMS: A new FRI Lease granted outside the Landlord & Tennent Act 1954 for a minimum of 5 years containing a mutual break clause on the 3rd anniversary of the commencement date.