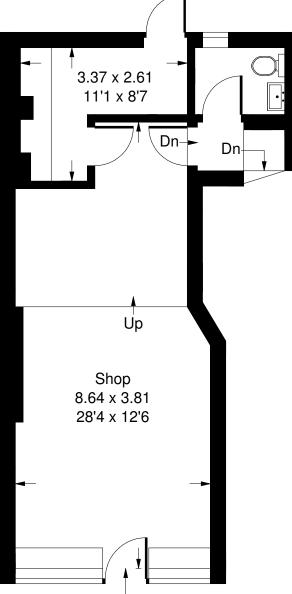

# Westbourne Park Road, W2

Approx. Gross Internal Area Ground Floor = 40.6 sq m / 437 sq ft Lower Ground Floor = 41.4 sq m / 446 sq ft Total = 82 sq m / 883 sq ft

## **Lower Ground Floor**

**Ground Floor**