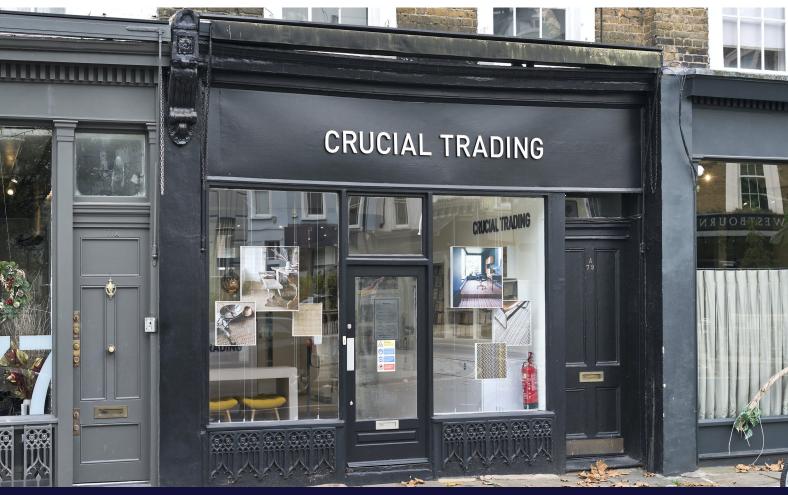

# 79 Westbourne Park Road

Notting Hill, W2 5QH

Outstanding retail showroom located in Notting Hill.

800 sq ft

(74.32 sq m)

- Striking retail frontage
- Generous showroom space
- Superbly appointed within
- Dual aspect with rear patio
- Use Class E

# 79 Westbourne Park Road, Notting Hill, London, W2 5QH

#### Description

Retail premises to let situated on the eastern end of the Westbourne Park Road. The property is within close walking distance to the Ledbury Road, populated by fashionable shops and restaurants including Ottolenghi's, Sweaty Betty, and Bora. Being only a few minutes' walk from the Westbourne Grove – Ledbury Road intersection, therefore heavily benefiting from anchor tenants in the area. The property has been carefully refurbished inside to provide a fresh and modern feeling while retaining the charming period aesthetic.