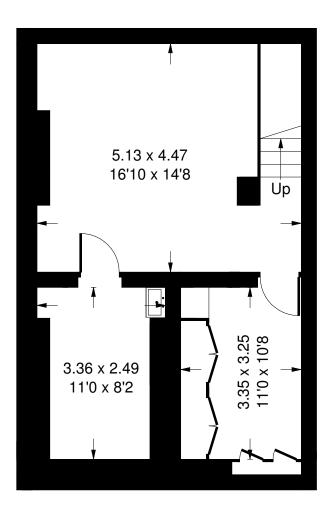

# Westbourne Park Road, W2

Approx. Gross Internal Area Ground Floor = 40.6 sq m / 437 sq ft Lower Ground Floor = 41.4 sq m / 446 sq ft Total = 82 sq m / 883 sq ft

## **Lower Ground Floor**

**Ground Floor**