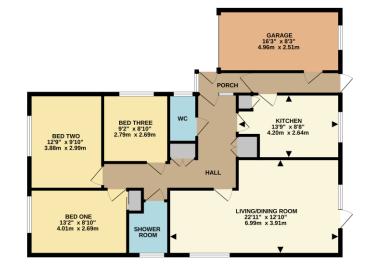

#### Accommodation

Porch Hallway Cloakroom Living/dining room Kitchen Three bedrooms Shower room Garage and driveway South facing rear garden

Under the Property Misdescriptions Act 1991, these Particulars are a guide and act as information only. All details are given in good faith and are believed to be correct at time of printing. Winkworth give no representation as to their accuracy and potential purchasers or tenants must satisfy themselves by inspection or otherwise as to their correctness. No employee of Winkworth has authority to make or give any representation or warranty in relation to this property.

# Winkworth

See things differently.

GROUND FLOOR 1088 sq.ft. (101.1 sq.m.) approx.