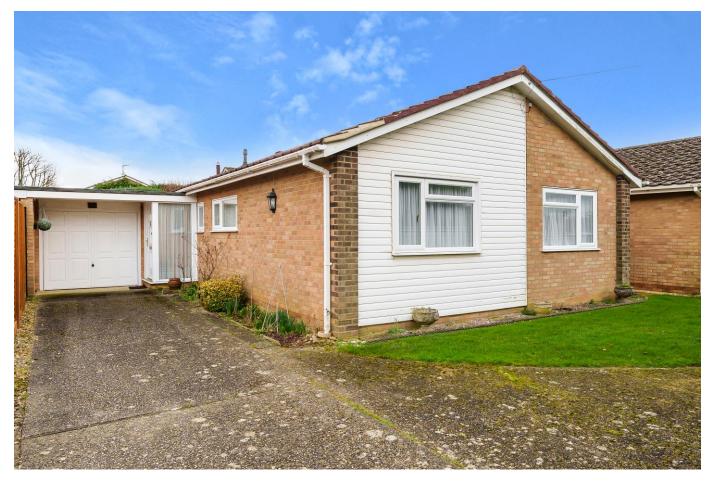

#### Description

This spacious three bedroom link detached bungalow is offered for sale with no onward chain!

It has three decent size bedrooms and a large living/dining room to the rear overlooking the south facing, secluded back garden.

In addition, there is a kitchen, separate wc, shower room and an attached single garage with driveway parking.

The location of this home is very appealing being close to the centre of Oakley, which has an attractive core of historical buildings and a range of small shops, two pubs and very popular infant and junior schools. The major town of Basingstoke lies around four miles to the east and this has a mainline rail service into London Waterloo of around 45 minutes.