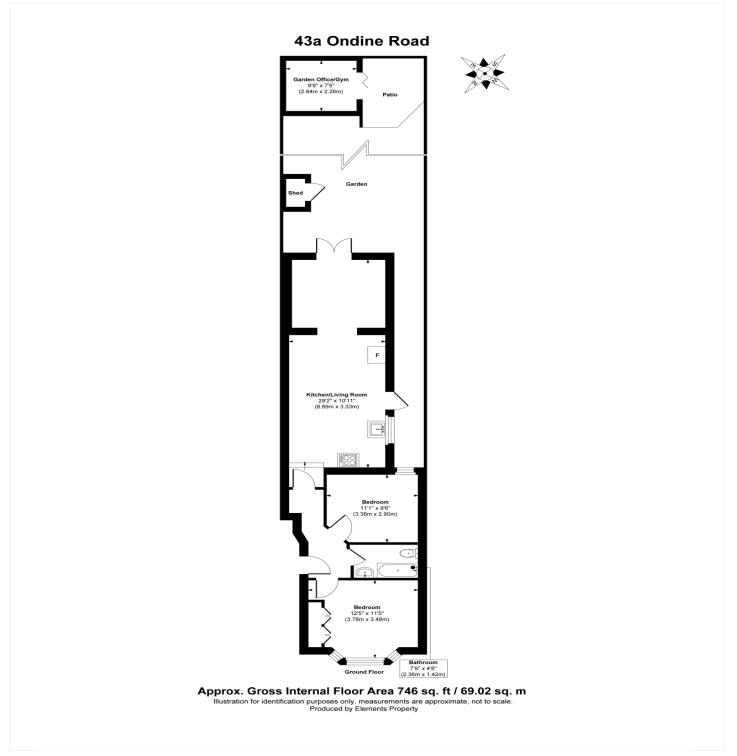

#### AT A GLANCE

- Two Double Bedrooms
- Ground Floor Flat
- Large Open-Plan Reception/Kitchen
- Spacious Family Bathroom
- Large Private Rear Garden
- Home Office In The Garden
- Leasehold

This floorplan is for illustration purposes only and is not to scale. The position and size of doors, windows, appliances and other features are approximate.