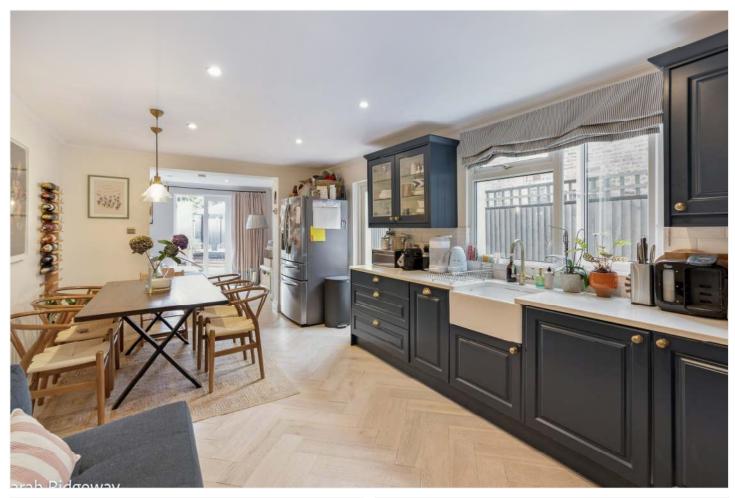

#### **DESCRIPTION:**

A large, bright and perfectly located ground floor garden flat, situated on one of SE15's most sought after roads. This stunning flat is offered to the market in fantastic condition, boasting two spacious double bedrooms, a stunning family bathroom and further boasting a large open-plan reception, complete with engineered wood flooring, fully fitted kitchen, built in appliances, and fantastically decorated throughout. The property comprises a large private garden with patio area and home office. The location offers fantastic access to both Lordship Lane and Bellenden Road, offering an impressive array of shops, bars, and restaurants. Transport links are provided via East Dulwich for direct links to London Bridge or Peckham Rye for access to the Overground and direct links to Victoria and Blackfriars.

#### AT A GLANCE

- Two Double Bedrooms
- Ground Floor Flat
- Large Open-Plan Reception/Kitchen
- Spacious Family Bathroom
- Large Private Rear Garden
- Home Office In The Garden
- Leasehold

This floorplan is for illustration purposes only and is not to scale. The position and size of doors, windows, appliances and other features are approximate.