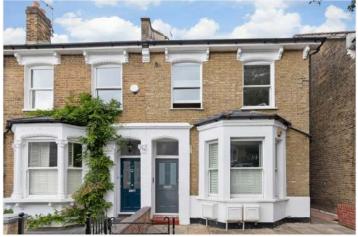

ONDINE ROAD, PECKHAM RYE, SE15 OIEO **£750,000** LEASEHOLD

# A PERFECTLY LOCATED GROUND FLOOR TWO DOUBLE BEDROOM GARDEN FLAT, SITUATED ON ONE OF SE15'S MOST SOUGHT AFTER ROADS.

Dulwich | 020 8299 2722 | dulwich@winkworth.co.uk

Tenure Leasehold – 111 years approx. | Council Tax Band B – London Borough of Southwark | Service Charge  $\pounds400$  | Ground Rent  $\pounds250$ 

#### **DESCRIPTION:**

A large, bright and perfectly located ground floor garden flat, situated on one of SE15's most sought after roads. This stunning flat is offered to the market in fantastic condition, boasting two spacious double bedrooms, a stunning family bathroom and further boasting a large open-plan reception, complete with engineered wood flooring, fully fitted kitchen, built in appliances, and fantastically decorated throughout. The property comprises a large private garden with patio area and home office. The location offers fantastic access to both Lordship Lane and Bellenden Road, offering an impressive array of shops, bars, and restaurants. Transport links are provided via East Dulwich for direct links to London Bridge or Peckham Rye for access to the Overground and direct links to Victoria and Blackfriars.