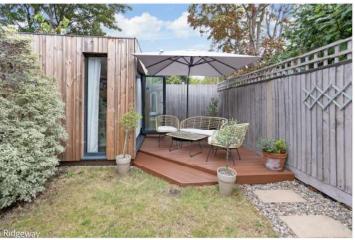

#### **DESCRIPTION:**

A large, bright and perfectly located ground floor garden flat, situated on one of SE15's most sought after roads. This stunning flat is offered to the market in fantastic condition, boasting two spacious double bedrooms, a stunning family bathroom and further boasting a large open-plan reception, complete with engineered wood flooring, fully fitted kitchen, built in appliances, and fantastically decorated throughout. The property comprises a large private garden with patio area and home office. The location offers fantastic access to both Lordship Lane and Bellenden Road, offering an impressive array of shops, bars, and restaurants. Transport links are provided via East Dulwich for direct links to London Bridge or Peckham Rye for access to the Overground and direct links to Victoria and Blackfriars.

#### AT A GLANCE

- Two Double Bedrooms
- Ground Floor Flat
- Large Open-Plan Reception/Kitchen
- Spacious Family Bathroom
- Large Private Rear Garden
- Home Office In The Garden
- Leasehold

This floorplan is for illustration purposes only and is not to scale. The position and size of doors, windows, appliances and other features are approximate.