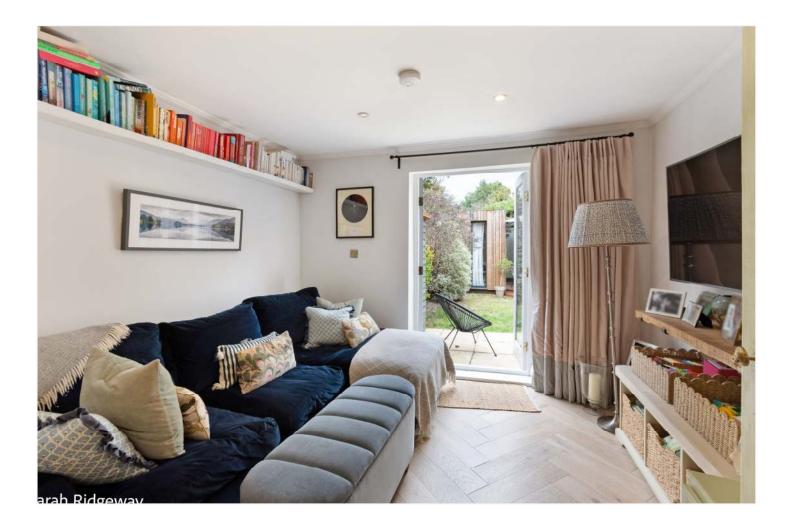

#### **DESCRIPTION:**

A large, bright and perfectly located ground floor garden flat, situated on one of SE15's most sought after roads. This stunning flat is offered to the market in fantastic condition, boasting two spacious double bedrooms, a stunning family bathroom and further boasting a large open-plan reception, complete with engineered wood flooring, fully fitted kitchen, built in appliances, and fantastically decorated throughout. The property comprises a large private garden with patio area and home office. The location offers fantastic access to both Lordship Lane and Bellenden Road, offering an impressive array of shops, bars, and restaurants. Transport links are provided via East Dulwich for direct links to London Bridge or Peckham Rye for access to the Overground and direct links to Victoria and Blackfriars.

#### AT A GLANCE

- Two Double Bedrooms
- Ground Floor Flat
- Large Open-Plan Reception/Kitchen
- Spacious Family Bathroom
- Large Private Rear Garden
- Home Office In The Garden
- Leasehold

This floorplan is for illustration purposes only and is not to scale. The position and size of doors, windows, appliances and other features are approximate.