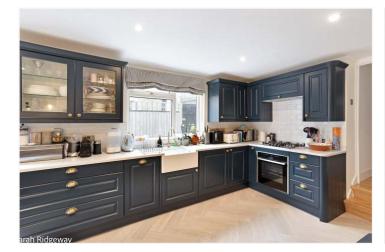

#### **DESCRIPTION:**

A large, bright and perfectly located ground floor garden flat, situated on one of SE15's most sought after roads. This stunning flat is offered to the market in fantastic condition, boasting two spacious double bedrooms, a stunning family bathroom and further boasting a large open-plan reception, complete with engineered wood flooring, fully fitted kitchen, built in appliances, and fantastically decorated throughout. The property comprises a large private garden with patio area and home office. The location offers fantastic access to both Lordship Lane and Bellenden Road, offering an impressive array of shops, bars, and restaurants. Transport links are provided via East Dulwich for direct links to London Bridge or Peckham Rye for access to the Overground and direct links to Victoria and Blackfriars.

#### AT A GLANCE

- Two Double Bedrooms
- Ground Floor Flat
- Large Open-Plan Reception/Kitchen
- Spacious Family Bathroom
- Large Private Rear Garden
- Home Office In The Garden
- Leasehold

This floorplan is for illustration purposes only and is not to scale. The position and size of doors, windows, appliances and other features are approximate.