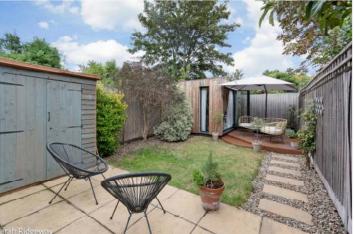

#### **DESCRIPTION:**

A large, bright and perfectly located ground floor garden flat, situated on one of SE15's most sought after roads. This stunning flat is offered to the market in fantastic condition, boasting two spacious double bedrooms, a stunning family bathroom and further boasting a large open-plan reception, complete with engineered wood flooring, fully fitted kitchen, built in appliances, and fantastically decorated throughout. The property comprises a large private garden with patio area and home office. The location offers fantastic access to both Lordship Lane and Bellenden Road, offering an impressive array of shops, bars, and restaurants. Transport links are provided via East Dulwich for direct links to London Bridge or Peckham Rye for access to the Overground and direct links to Victoria and Blackfriars.

#### AT A GLANCE

- Two Double Bedrooms
- Ground Floor Flat
- Large Open-Plan Reception/Kitchen
- Spacious Family Bathroom
- Large Private Rear Garden
- Home Office In The Garden
- Leasehold

This floorplan is for illustration purposes only and is not to scale. The position and size of doors, windows, appliances and other features are approximate.