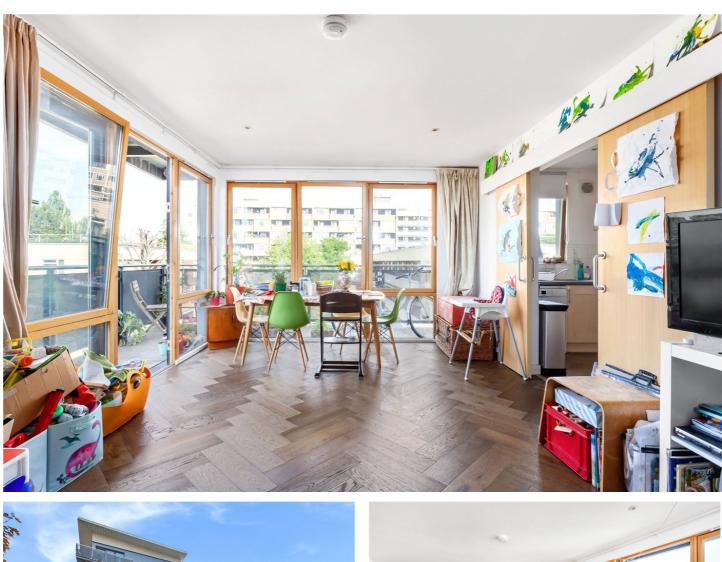

### **DESCRIPTION:**

An amazing, two bedroom spacious apartment located in a well-kept block on a quiet back street moments from Kings Cross. This property comprises of two large double bedrooms, an open plan living dining space with a kitchen that can be separated with double sliding doors. There's a large wrap around balcony which catches the morning and evening sun and allows stunning views over London. The double aspect floor to ceiling windows flood the flat with natural light. There is a good sized family bathroom and an en suite within the master bedroom. The modern apartment comes with generous storage throughout the welcoming hallway.

Winton Court is in an excellent location with great transport links across London and the UK with Kings Cross and Angel underground stations located a short distance away. International travel is also made easy from St. Pancras station and all London airports.