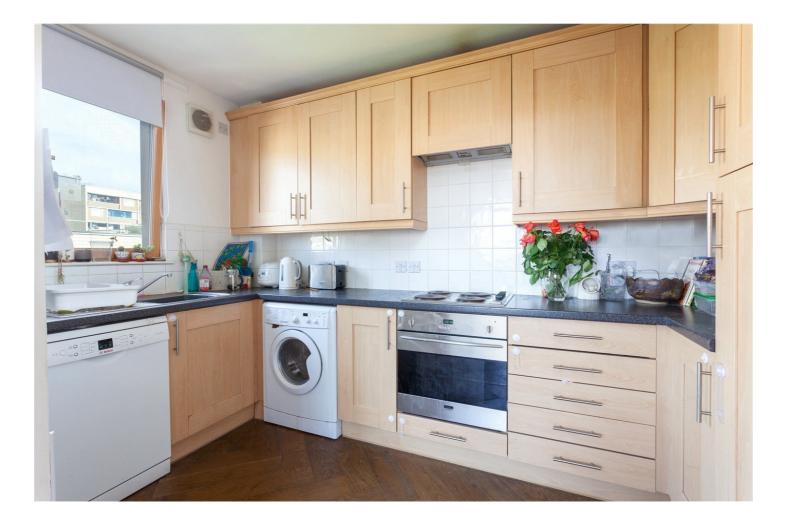

### **DESCRIPTION:**

An amazing, two bedroom spacious apartment located in a well-kept block on a quiet back street moments from Kings Cross. This property comprises of two large double bedrooms, an open plan living dining space with a kitchen that can be separated with double sliding doors. There's a large wrap around balcony which catches the morning and evening sun and allows stunning views over London. The double aspect floor to ceiling windows flood the flat with natural light. There is a good sized family bathroom and an en suite within the master bedroom. The modern apartment comes with generous storage throughout the welcoming hallway.