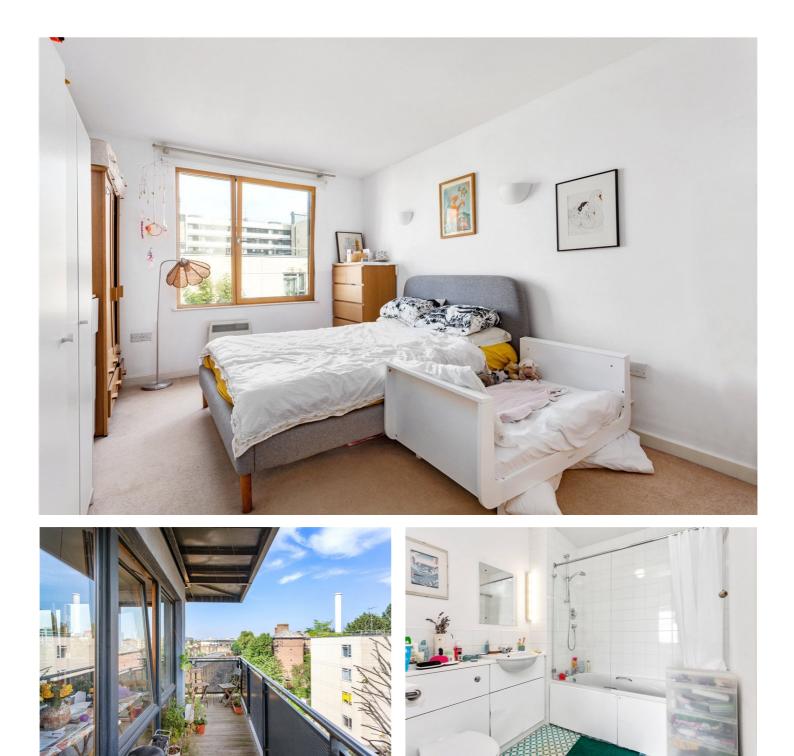

### **DESCRIPTION:**

An amazing, two bedroom spacious apartment located in a well-kept block on a quiet back street moments from Kings Cross. This property comprises of two large double bedrooms, an open plan living dining space with a kitchen that can be separated with double sliding doors. There's a large wrap around balcony which catches the morning and evening sun and allows stunning views over London. The double aspect floor to ceiling windows flood the flat with natural light. There is a good sized family bathroom and an en suite within the master bedroom. The modern apartment comes with generous storage throughout the welcoming hallway.