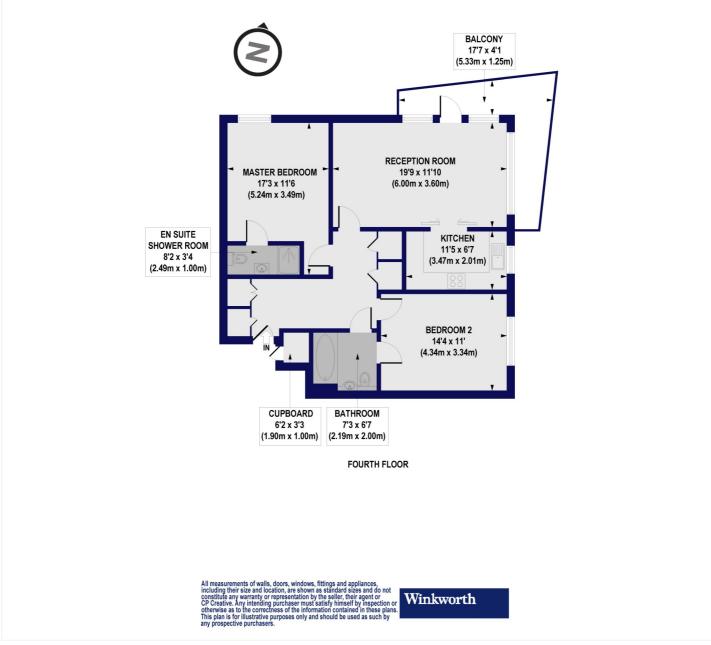

#### Winton Court, Calshot Street, N1 Approx. Gross Internal Floor Area 896 sq. ft / 83.24 sq. m (Excluding Cupboard)

This floorplan is for illustration purposes only and is not to scale. The position and size of doors, windows, appliances and other features are approximate.