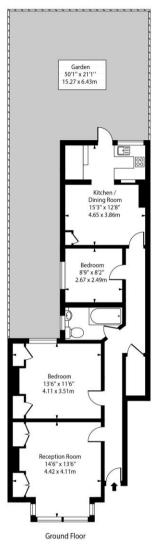

## Southfield Road, W4

Approx Gross Internal Area 809 Sq Ft - 75.16 Sq M

This floor plan should be used as a general outline for guidance only and does not constitute in whole or in part an offer or contract.

Any intending purchaser or lessee should satisfy themselves by inspection, searches, enquiries and full survey as to the correctness of each statement.

Any areas, measurements or distances quoted are approximate and should not be used to value a property or be the basis of any sale or let.

This floorplan is for illustration purposes only and is not to scale. The position and size of doors, windows, appliances and other features are approximate.

Chiswick | 020 8994 7096 | chiswick@winkworth.co.uk