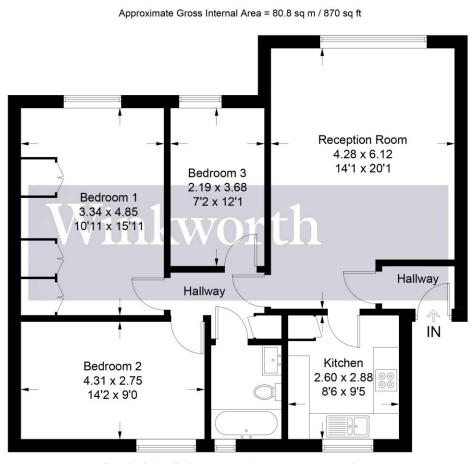

## **AT A GLANCE**

- 3 Bedrooms
- 937 Year Lease
- Chain Free
- 870 Square Feet
- Quiet and Convenient Location
- Entry Phone
- Double Glazed
- Communal Gardens

Illustration for identification purposes only, measurements are approximate, not to scale. Winkworth © 2024 (ID1123223)

This floorplan is for illustration purposes only and is not to scale. The position and size of doors, windows, appliances and other features are approximate.

Tenure: Leasehold Term: 936 year and 4 months Service Charge: £1700 per annum Ground Rent: £ 120 Annually (subject to increase) Council Tax Band: C Where no figures are shown, we have been unable to ascertain the information. All figures that are shown were correct at the time of printing.