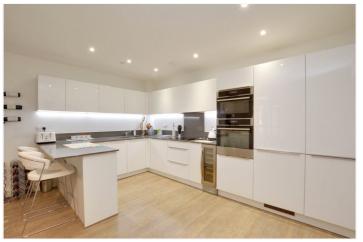

## **DESCRIPTION:**

We are delighted to offer this huge, three bedroom, split level maisonette that measures • huge split level apartment approx. 1400 sq. ft and features secure underground parking.

In outstanding condition, the property briefly comprises of a wonderful 30ft, open plan, kitchen living room, with hardwood flooring, bespoke blinds and doors that lead onto a ● three double bedrooms small private terrace, to the front of the property. The kitchen area is fully equipped with all the appliances that one would expect. On the ground floor there is a small study, a lacktriangle study cloakroom and three storage areas.