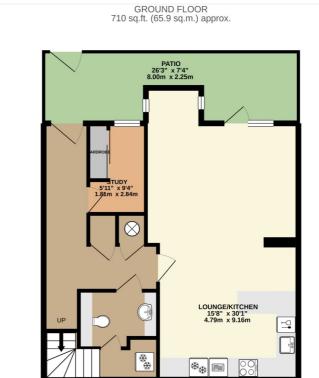

## **AT A GLANCE**

- 1397 sq. ft

- two bathrooms

- secure parking space

- communal grounds & Gymnasium

TOTAL FLOOR AREA: 1402 sq.ft. (130.3 sq.m.) approx.

Whilst every attempt has been made to ensure the accuracy of the floorplan contained here, measurements of doors, windows, rooms and any other items are approximate and no responsibility is taken for any error, omission or mis-statement. This plan is for illustrative purposes only and should be used as such by any prospective purchaser. The services, systems and appliances shown have not been tested and no guarante as to their long parallel or afficiency can be given.

This floorplan is for illustration purposes only and is not to scale. The position and size of doors, windows, appliances and other features are approximate.

Greenwich | 02030533033 | greenwich@winkworth.co.uk