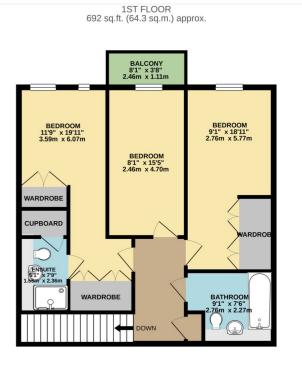

## **AT A GLANCE**

- 1397 sq. ft

- two bathrooms

- secure parking space

- communal grounds & Gymnasium

TOTAL FLOOR AREA: 1402 sq.ft. (130.3 sq.m.) approx.

Whilst every attempt has been made to ensure the accuracy of the floorplan contained here, measurements of doors, windows, rooms and any other items are approximate and no responsibility is taken for any error, omission or mis-statement. This plan is for illustrative purposes only and should be used as such by any prospective purchaser. The services, systems and appliances shown have not been tested and no guarante as to their long parallel or afficiency can be given.

This floorplan is for illustration purposes only and is not to scale. The position and size of doors, windows, appliances and other features are approximate.

Greenwich | 02030533033 | greenwich@winkworth.co.uk