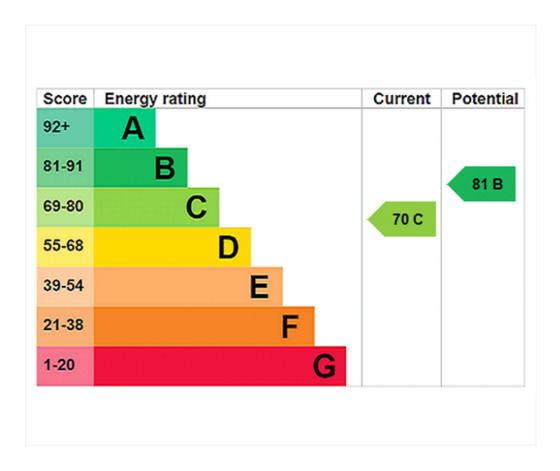

#### Council Tax Band: F

Where no figures are shown, we have been unable to ascertain the information. All figures that are shown were correct at the time of printing.

Where no figures are shown, we have been unable to ascertain the information. All figures that are shown were correct at the time of printing.