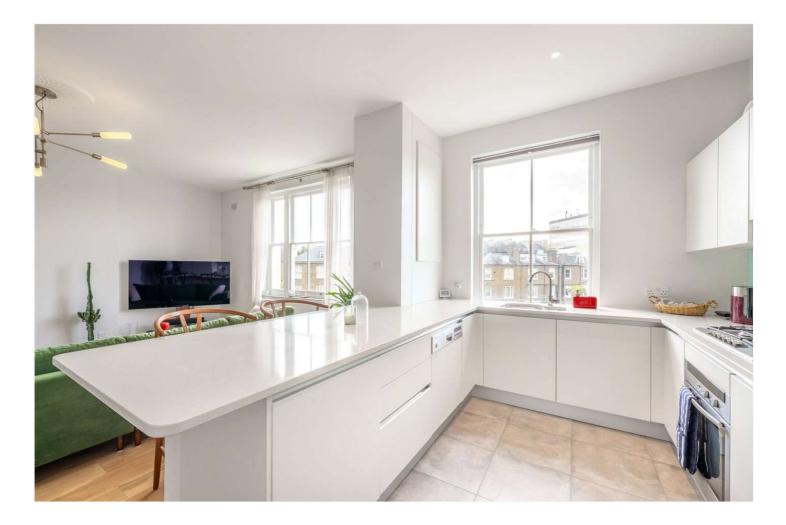

### SUTHERLAND AVENUE, LONDON, W9 £925 PER WEEK FURNISHED, UNFURNISHED

A bright and spacious two-bedroom, two-bathroom second floor apartment in a well-maintained red brick period conversion in the heart of Maida Vale. The open plan living room and kitchen overlook the stunning Formosa communal garden and the property is ideally located for Maida Vale and Warwick Avenue tube station (Bakerloo line) and other local amenities including cafés and shops on Clifton Road.

Principal Bedroom With En Suite Bathroom | Second Bedroom | Family Bathroom | Open Plan Reception/Dining Room | Kitchen