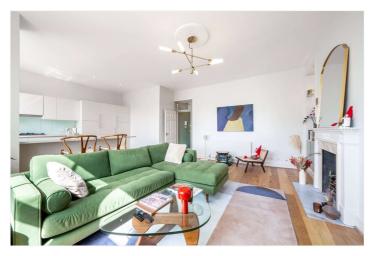

### SUTHERLAND AVENUE, LONDON, W9 £925 PER WEEK FURNISHED, UNFURNISHED

A bright and spacious two-bedroom, two-bathroom second floor apartment in a well-maintained red brick period conversion in the heart of Maida Vale. The open plan living room and kitchen overlook the stunning Formosa communal garden and the property is ideally located for Maida Vale and Warwick Avenue tube station (Bakerloo line) and other local amenities including cafés and shops on Clifton Road.

Principal Bedroom With En Suite Bathroom | Second Bedroom | Family Bathroom | Open Plan Reception/Dining Room | Kitchen