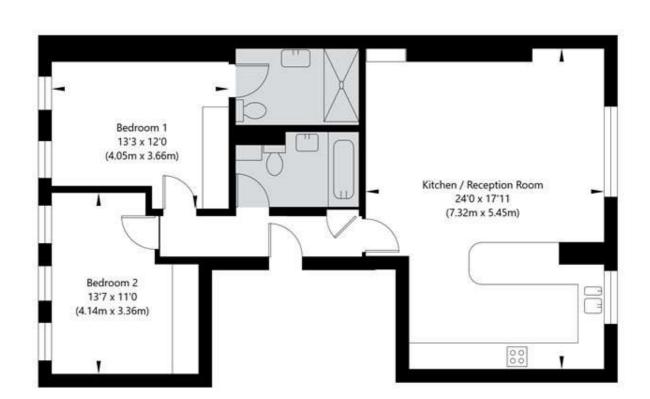

# Sutherland Avenue, London W9 1ET

Second Floor GROSS INTERNAL FLOOR AREA APPROX. 80.41 SQ M / 866 SQ FT

APPROXIMATE GROSS INTERNAL FLOOR AREA 80.41 SQ M / 866 SQ FT THIS FLOOR PLAN IS FOR ILLUSTRATIVE PURPOSES ONLY AND SHOULD BE USED FOR THIS PURPOSE BY PROSPECTIVE APPLICANTS AS ITS NOT TO SCALE.