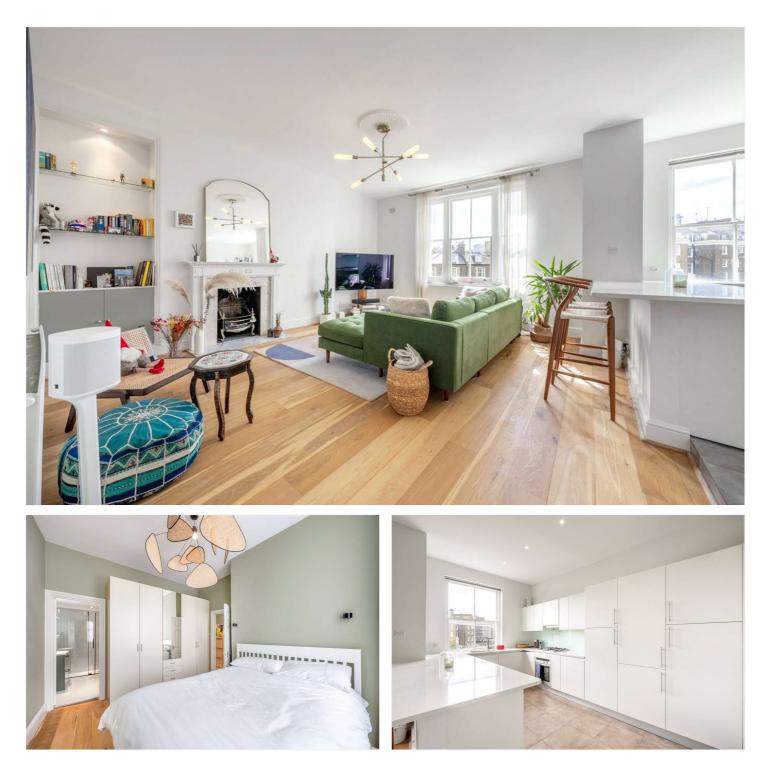

### SUTHERLAND AVENUE, LONDON, W9 £925 PER WEEK FURNISHED, UNFURNISHED

A bright and spacious two-bedroom, two-bathroom second floor apartment in a well-maintained red brick period conversion in the heart of Maida Vale. The open plan living room and kitchen overlook the stunning Formosa communal garden and the property is ideally located for Maida Vale and Warwick Avenue tube station (Bakerloo line) and other local amenities including cafés and shops on Clifton Road.

Principal Bedroom With En Suite Bathroom | Second Bedroom | Family Bathroom | Open Plan Reception/Dining Room | Kitchen