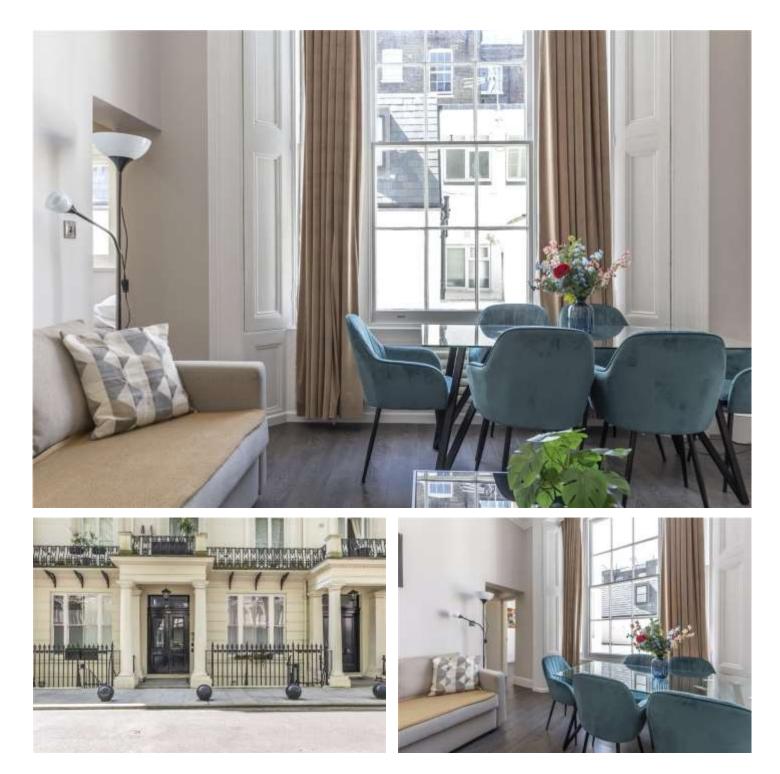

WESTBOURNE TERRACE, BAYSWATER, W2 GUIDE PRICE £850,000 LEASEHOLD

A FABULOUS AND STYLISHLY PRESENTED, WEST FACING, TWO BED, TWO BATHROOM, RAISED GROUND FLOOR APARTMENT, SET IN A HANDSOME GRADE II STUCCO FRONTED PERIOD BUILDING, CLOSE TO KENSINGTON GARDENS / HYDE PARK.

## Winkworth

for every step ....

**DESCRIPTION:** Recently refurbished to an exacting standard, situated to the rear of the building, this charming apartment has plenty of volume with a well-proportioned open plan reception room and stunning master suite, including a generous ceiling height to both rooms of about 11'8". Westbourne Terrace is a most attractive tree lined street running north from Hyde Park, with Paddington Station (Heathrow Express and the (Elizabeth Line), Lancaster Gate (Central line) and the A40 close at hand. This property is offered for sale with no upward chain and off-street parking.