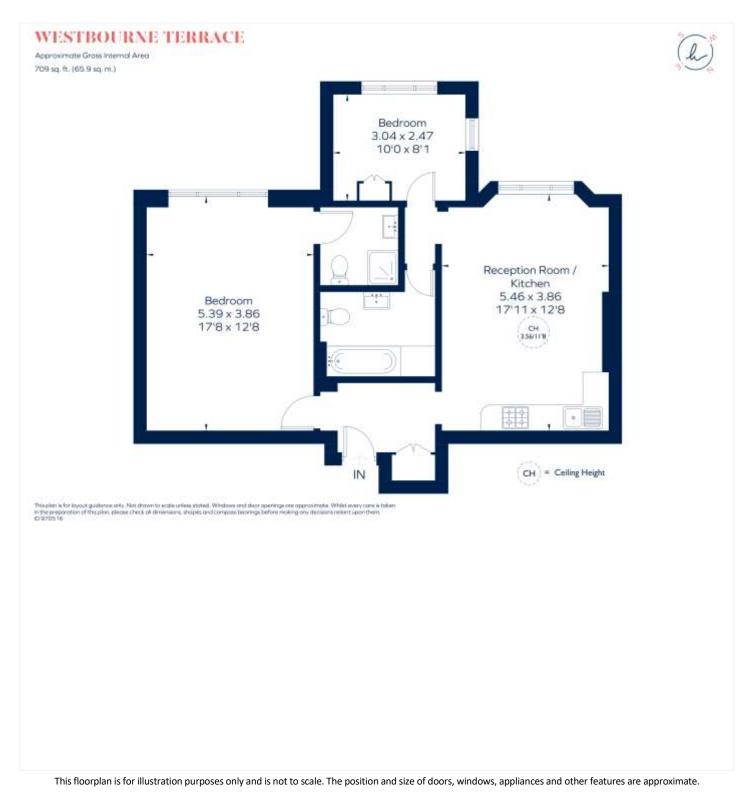

WESTBOURNE TERRACE, BAYSWATER, W2 GUIDE PRICE £850,000 LEASEHOLD

A FABULOUS AND STYLISHLY PRESENTED, WEST FACING, TWO BED, TWO BATHROOM, RAISED GROUND FLOOR APARTMENT, SET IN A HANDSOME GRADE II STUCCO FRONTED PERIOD BUILDING, CLOSE TO KENSINGTON GARDENS / HYDE PARK.

## Winkworth

for every step ....

**DESCRIPTION:** Recently refurbished to an exacting standard, situated to the rear of the building, this charming apartment has plenty of volume with a well-proportioned open plan reception room and stunning master suite, including a generous ceiling height to both rooms of about 11'8". Westbourne Terrace is a most attractive tree lined street running north from Hyde Park, with Paddington Station (Heathrow Express and the (Elizabeth Line), Lancaster Gate (Central line) and the A40 close at hand. This property is offered for sale with no upward chain and off-street parking.