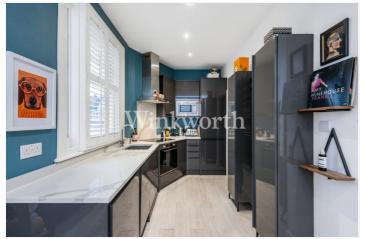

The property benefits from an inviting  $18'2 \times 12'11$  reception room featuring a wide, south-facing bay window and ample space for a dining table. An adjoining kitchen boasts sleek handleless wall and base units with a granite worktop and integrated appliances. You will also find a generously sized 17'10 long double bedroom with a floor-to-ceiling fitted wardrobe and an attractive bathroom with a modern four-piece suite. All windows in the flat enjoy fitted shutters, complementing the contemporary interior.