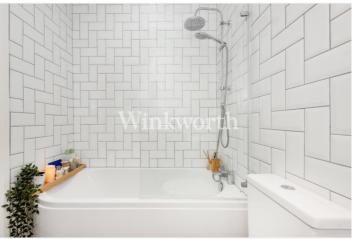

The property benefits from an inviting  $18'2 \times 12'11$  reception room featuring a wide, south-facing bay window and ample space for a dining table. An adjoining kitchen boasts sleek handleless wall and base units with a granite worktop and integrated appliances. You will also find a generously sized 17'10 long double bedroom with a floor-to-ceiling fitted wardrobe and an attractive bathroom with a modern four-piece suite. All windows in the flat enjoy fitted shutters, complementing the contemporary interior.