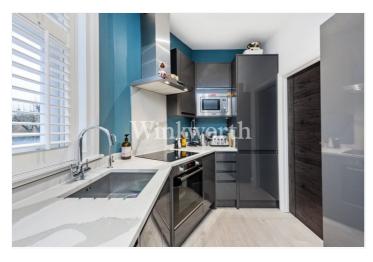

The property benefits from an inviting  $18'2 \times 12'11$  reception room featuring a wide, south-facing bay window and ample space for a dining table. An adjoining kitchen boasts sleek handleless wall and base units with a granite worktop and integrated appliances. You will also find a generously sized 17'10 long double bedroom with a floor-to-ceiling fitted wardrobe and an attractive bathroom with a modern four-piece suite. All windows in the flat enjoy fitted shutters, complementing the contemporary interior.