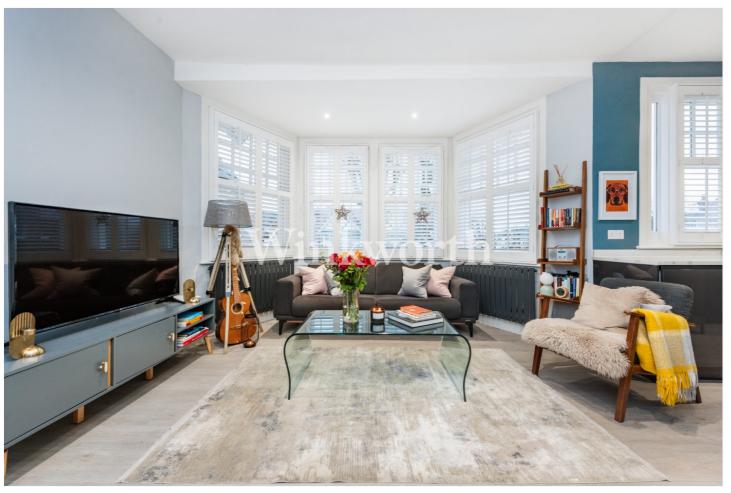

## **SUMMARY:**

A beautifully presented one-bedroom flat situated on the first floor of a converted Edwardian house located within the desirable 'Lakes' conservation area, close to Palmers Green mainline BR station, Broomfield Park, and excellent shopping amenities along nearby Green Lanes.

The property benefits from an inviting  $18'2 \times 12'11$  reception room featuring a wide, south-facing bay window and ample space for a dining table. An adjoining kitchen boasts sleek handleless wall and base units with a granite worktop and integrated appliances. You will also find a generously sized 17'10 long double bedroom with a floor-to-ceiling fitted wardrobe and an attractive bathroom with a modern four-piece suite. All windows in the flat enjoy fitted shutters, complementing the contemporary interior.