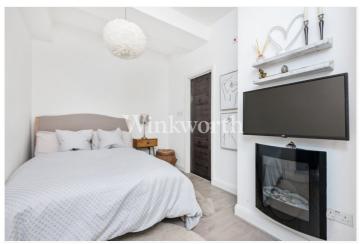

The property benefits from an inviting  $18'2 \times 12'11$  reception room featuring a wide, south-facing bay window and ample space for a dining table. An adjoining kitchen boasts sleek handleless wall and base units with a granite worktop and integrated appliances. You will also find a generously sized 17'10 long double bedroom with a floor-to-ceiling fitted wardrobe and an attractive bathroom with a modern four-piece suite. All windows in the flat enjoy fitted shutters, complementing the contemporary interior.