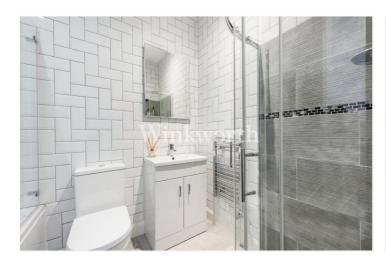

The property benefits from an inviting  $18'2 \times 12'11$  reception room featuring a wide, south-facing bay window and ample space for a dining table. An adjoining kitchen boasts sleek handleless wall and base units with a granite worktop and integrated appliances. You will also find a generously sized 17'10 long double bedroom with a floor-to-ceiling fitted wardrobe and an attractive bathroom with a modern four-piece suite. All windows in the flat enjoy fitted shutters, complementing the contemporary interior.