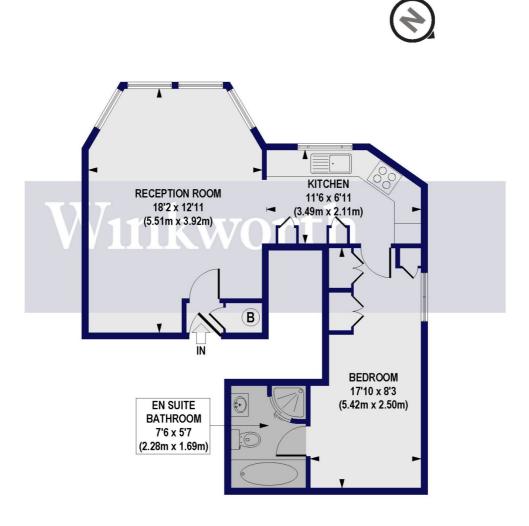

## Gorse House, Fox Lane, N13 Approx. Gross Internal Floor Area 478 sq. ft / 44.41 sq. m

## FIRST FLOOR

All measurements of walls, doors, windows, fittings and appliances, including their size and location, are shown as standard sizes and do not constitute any warranty or representation by the seller, their agent or CP Creative. Any intending purchaser must satisfy himself by inspection or otherwise as to the correctness of the information contained in these plans.

This floorplan is for illustration purposes only and is not to scale. The position and size of doors, windows, appliances and other features are approximate.

**Palmers Green** I 020 8920 9900 I palmersgreen@winkworth.co.uk 393 Green Lanes, Palmers Green, N13 4JG