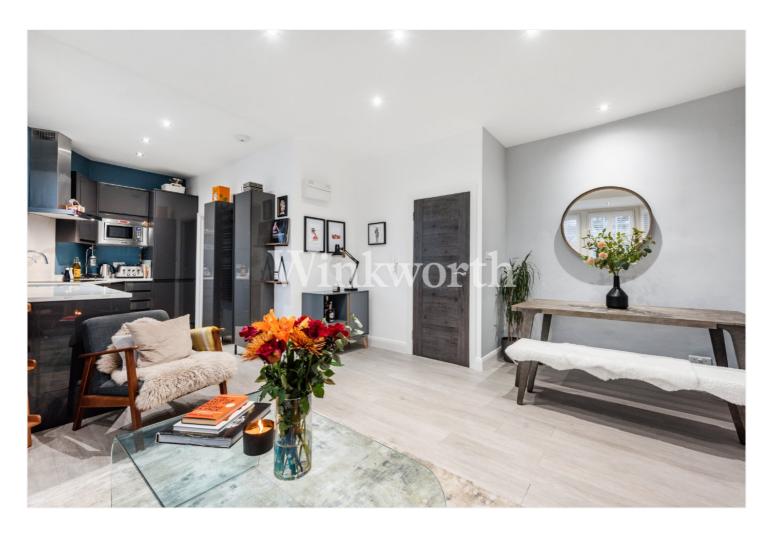

## **SUMMARY:**

A beautifully presented one-bedroom flat situated on the first floor of a converted Edwardian house located within the desirable 'Lakes' conservation area, close to Palmers Green mainline BR station, Broomfield Park, and excellent shopping amenities along nearby Green Lanes.

The property benefits from an inviting  $18'2 \times 12'11$  reception room featuring a wide, south-facing bay window and ample space for a dining table. An adjoining kitchen boasts sleek handleless wall and base units with a granite worktop and integrated appliances. You will also find a generously sized 17'10 long double bedroom with a floor-to-ceiling fitted wardrobe and an attractive bathroom with a modern four-piece suite. All windows in the flat enjoy fitted shutters, complementing the contemporary interior.