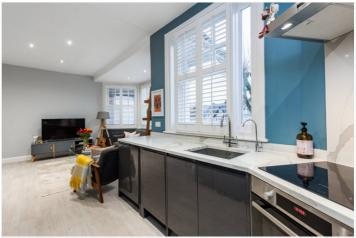

The property benefits from an inviting  $18'2 \times 12'11$  reception room featuring a wide, south-facing bay window and ample space for a dining table. An adjoining kitchen boasts sleek handleless wall and base units with a granite worktop and integrated appliances. You will also find a generously sized 17'10 long double bedroom with a floor-to-ceiling fitted wardrobe and an attractive bathroom with a modern four-piece suite. All windows in the flat enjoy fitted shutters, complementing the contemporary interior.