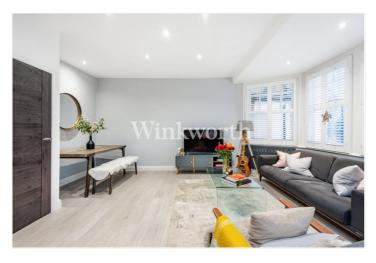

The property benefits from an inviting  $18'2 \times 12'11$  reception room featuring a wide, south-facing bay window and ample space for a dining table. An adjoining kitchen boasts sleek handleless wall and base units with a granite worktop and integrated appliances. You will also find a generously sized 17'10 long double bedroom with a floor-to-ceiling fitted wardrobe and an attractive bathroom with a modern four-piece suite. All windows in the flat enjoy fitted shutters, complementing the contemporary interior.