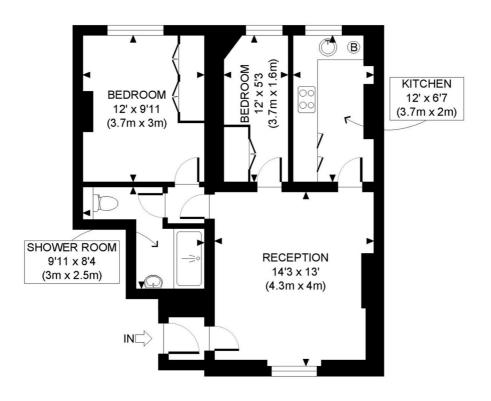

### **ACCOMMODATION:**

Reception Room | Kitchen | Double Bedroom | Single Bedroom | Modern Shower Room | Communal Garden

## **NEAREST PUBLIC TRANSPORT:**

Notting Hill Gate (Central, Circle & District Lines) Kensington Church Street (Circle & District Lines)

LOWER GROUND FLOOR GROSS INTERNAL FLOOR AREA 564 SQ FT

APPROX. GROSS INTERNAL FLOOR AREA: 564 SQ FT/ 52 SQM

## Winkworth

This floorplan is for illustration purposes only and is not to scale. The position and size of doors, windows, appliances and other features are approximate.

**Lease:** 999 years from 02.08.1897