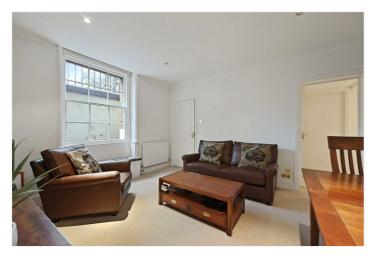

# **DESCRIPTION:**

A well-presented two bedroom flat situated on the lower ground floor of a small Victorian mansion block with access to a communal garden. The flat has a reception room, separate kitchen, double bedroom and a single bedroom both of which have attractive views over the communal garden to the rear and are served by a modern shower room. The lawned communal garden is accessed via a gate next to the block entrance.

### **ACCOMMODATION:**

Reception Room | Kitchen | Double Bedroom | Single Bedroom | Modern Shower Room | Communal Garden