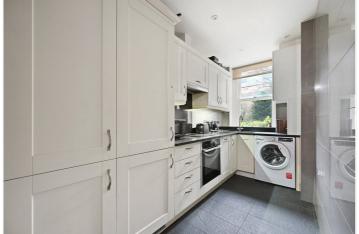

# **DESCRIPTION:**

A well-presented two bedroom flat situated on the lower ground floor of a small Victorian mansion block with access to a communal garden. The flat has a reception room, separate kitchen, double bedroom and a single bedroom both of which have attractive views over the communal garden to the rear and are served by a modern shower room. The lawned communal garden is accessed via a gate next to the block entrance.

### **ACCOMMODATION:**

Reception Room | Kitchen | Double Bedroom | Single Bedroom | Modern Shower Room | Communal Garden