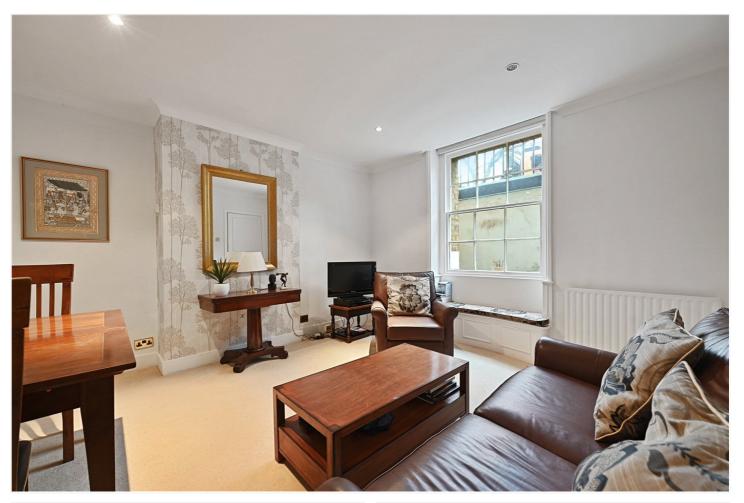

# **DESCRIPTION:**

A well-presented two bedroom flat situated on the lower ground floor of a small Victorian mansion block with access to a communal garden. The flat has a reception room, separate kitchen, double bedroom and a single bedroom both of which have attractive views over the communal garden to the rear and are served by a modern shower room. The lawned communal garden is accessed via a gate next to the block entrance.

### **ACCOMMODATION:**

Reception Room | Kitchen | Double Bedroom | Single Bedroom | Modern Shower Room | Communal Garden