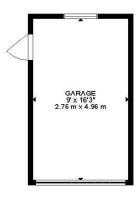

## CROSS INTERNAL AREA FLOOR 1: 753 SQ FT, 70 m², FLOOR 2: 560 SQ FT, 52 m² GARAGE: 140 SQ FT, 13 m², SUMMER HOUSE: 204 SQ FT, 19 m², PORCH: 21 SQ FT, 2 m² TOTAL: 1678 SQ FT, 156 m² SIZE AND DIMENSIONS ARE APPROXIMATE, ACTUAL MAY VARY