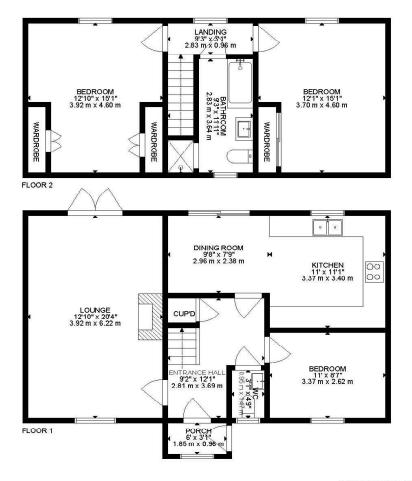

## CROSS INTERNAL AREA FLOOR 1: 753 SQ FT, 70 m², FLOOR 2: 560 SQ FT, 52 m² GARAGE: 140 SQ FT, 13 m², SUMMER HOUSE: 204 SQ FT, 19 m², PORCH: 21 SQ FT, 2 m² TOTAL: 1678 SQ FT, 156 m² SIZE AND DIMENSIONS ARE APPROXIMATE, ACTUAL MAY VARY