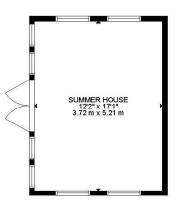

## OFFERS IN EXCESS OF £475,000 FREEHOLD

This stunning three double bedroom detached chalet style house is positioned in a sought after location and benefits from versatile accommodation.

The property is available with no onward chain and has a very secluded south west facing rear garden, large summerhouse/home office with light and power, off road parking and a detached garage.

## CROSS INTERNAL AREA FLOOR 1: 753 SQ FT, 70 m², FLOOR 2: 560 SQ FT, 52 m² GARAGE: 140 SQ FT, 13 m², SUMMER HOUSE: 204 SQ FT, 19 m², PORCH: 21 SQ FT, 2 m² TOTAL: 1678 SQ FT, 156 m² SIZE AND DIMENSIONS ARE APPROXIMATE, ACTUAL MAY VARY