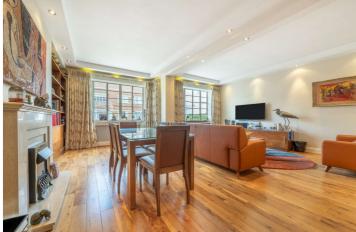

## STOCKLEIGH HALL, LONDON, NW8 **£1,850,000** LEASEHOLD

Located on the third floor of this luxury 1930s art deco mansion block with uniformed porterage, is this bright three-bedroom apartment that consists of three double bedrooms, two en suite bathrooms, further shower room and a reception/dining room. Stockleigh Hall is located opposite Regent's Park and benefits from 24-hour porterage, passenger lift and a Share of the Freehold.