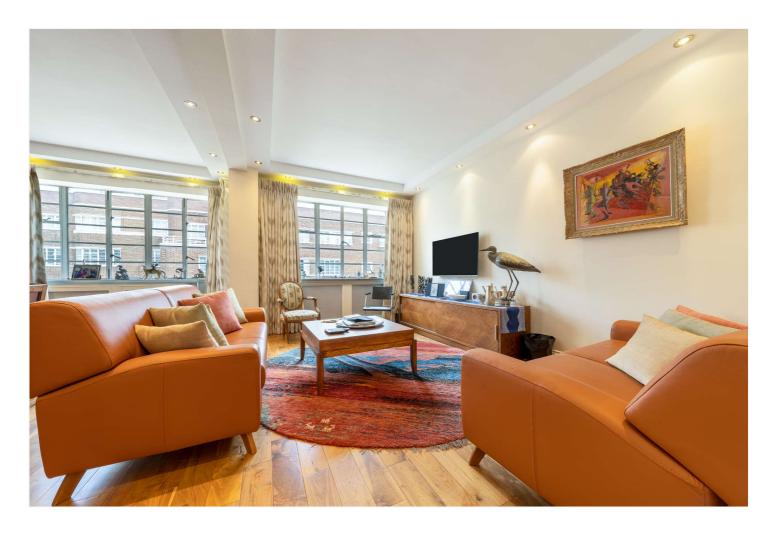

## STOCKLEIGH HALL, LONDON, NW8 **£1,850,000** LEASEHOLD

Located on the third floor of this luxury 1930s art deco mansion block with uniformed porterage, is this bright three-bedroom apartment that consists of three double bedrooms, two en suite bathrooms, further shower room and a reception/dining room. Stockleigh Hall is located opposite Regent's Park and benefits from 24-hour porterage, passenger lift and a Share of the Freehold.