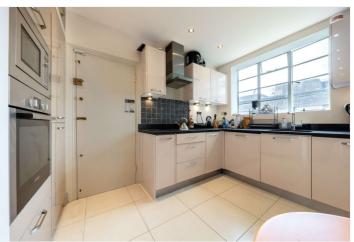

## STOCKLEIGH HALL, LONDON, NW8 **£1,850,000** LEASEHOLD

Located on the third floor of this luxury 1930s art deco mansion block with uniformed porterage, is this bright three-bedroom apartment that consists of three double bedrooms, two en suite bathrooms, further shower room and a reception/dining room. Stockleigh Hall is located opposite Regent's Park and benefits from 24-hour porterage, passenger lift and a Share of the Freehold.

Leasehold | Principal Bedroom With En Suite Bathroom | Second Bedroom With En Suite Shower Room | Third Bedroom | Shower Room | Open Plan Dining/Reception Room | Kitchen | Porterage | Passenger Lift

for every step...