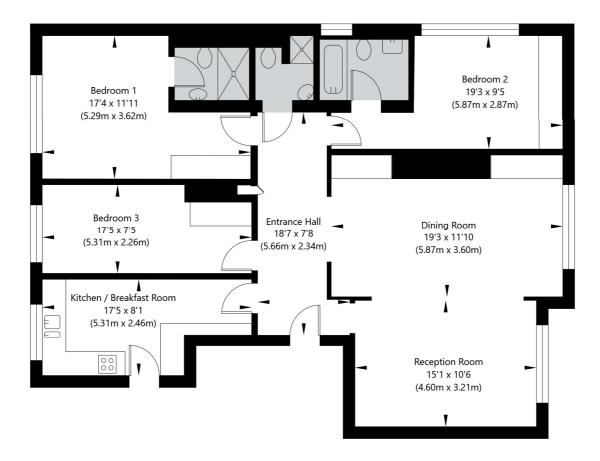

## Stockleigh Hall, London, NW8 7LA

Third Floor GROSS INTERNAL FLOOR AREA APPROX. 114.02 SQ M / 1227 SQ FT

APPROXIMATE GROSS INTERNAL FLOOR AREA 114.02 SQ M / 1227 SQ FT
THIS FLOOR PLAN IS FOR ILLUSTRATIVE PURPOSES ONLY AND
SHOULD BE USED FOR THIS PURPOSE BY PROSPECTIVE APPLICANTS AS ITS NOT TO SCALE.