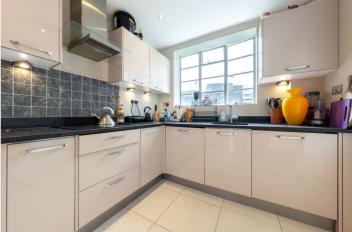

## STOCKLEIGH HALL, LONDON, NW8 **£1,850,000** LEASEHOLD

Located on the third floor of this luxury 1930s art deco mansion block with uniformed porterage, is this bright three-bedroom apartment that consists of three double bedrooms, two en suite bathrooms, further shower room and a reception/dining room. Stockleigh Hall is located opposite Regent's Park and benefits from 24-hour porterage, passenger lift and a Share of the Freehold.