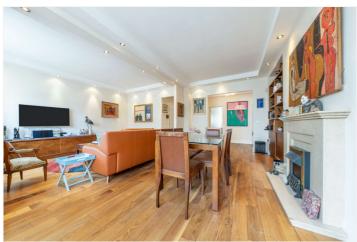

## STOCKLEIGH HALL, LONDON, NW8 **£1,850,000** LEASEHOLD

Located on the third floor of this luxury 1930s art deco mansion block with uniformed porterage, is this bright three-bedroom apartment that consists of three double bedrooms, two en suite bathrooms, further shower room and a reception/dining room. Stockleigh Hall is located opposite Regent's Park and benefits from 24-hour porterage, passenger lift and a Share of the Freehold.

Leasehold | Principal Bedroom With En Suite Bathroom | Second Bedroom With En Suite Shower Room | Third Bedroom | Shower Room | Open Plan Dining/Reception Room | Kitchen | Porterage | Passenger Lift

for every step...