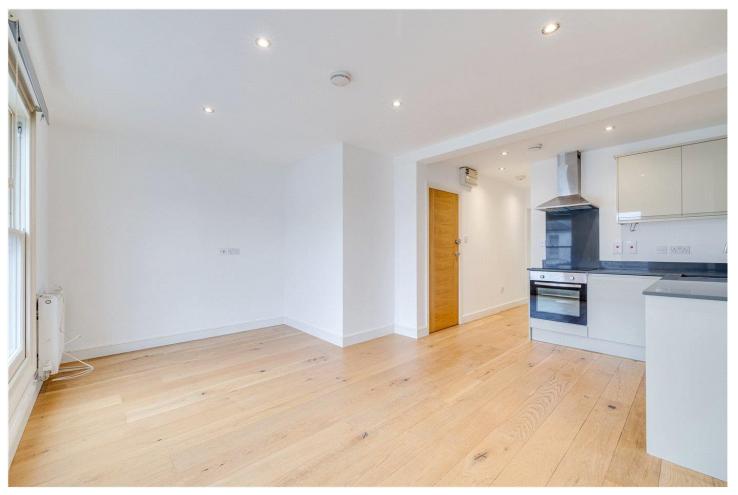

## **DESCRIPTION:**

Spanning just over 400 sq. ft, this newly refurbished, well-proportioned flat is light and bright and consists of an open plan kitchen and living, with space for a dining table. The double bedroom has built-in storage and is served by a modern bathroom.