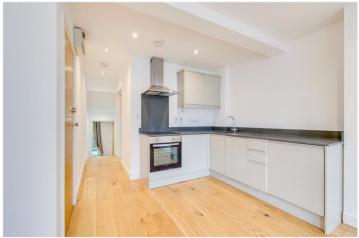

## **DESCRIPTION:**

Spanning just over 400 sq. ft, this newly refurbished, well-proportioned flat is light and bright and consists of an open plan kitchen and living, with space for a dining table. The double bedroom has built-in storage and is served by a modern bathroom.