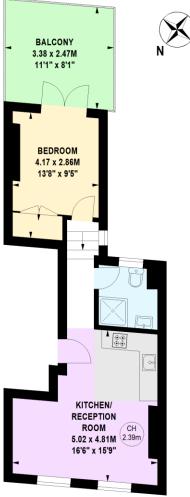

## **Delaford Street, SW6**

Approximate gross internal area 38.83 sq m / 418 sq ft

Key: CH - Ceiling Height

## **First Floor**

The floor plan is not to scale and measurements and areas shown are approximate and therefore should be used for illustrative purposes only. The plan has been prepared in accordance with the RICS code of Measuring Practice and whilst we have confidence in the information produced, it must not be relied on.

If there is any aspect of particular importance, you should carry out or commission your own inspection of the property.

This floorplan is for illustration purposes only and is not to scale. The position and size of doors, windows, appliances and other features are approximate.