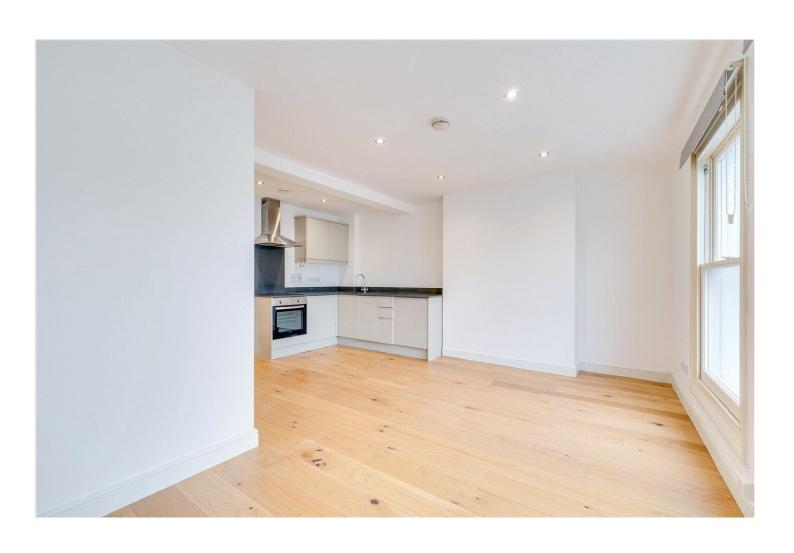

## **DESCRIPTION:**

Spanning just over 400 sq. ft, this newly refurbished, well-proportioned flat is light and bright and consists of an open plan kitchen and living, with space for a dining table. The double bedroom has built-in storage and is served by a modern bathroom.