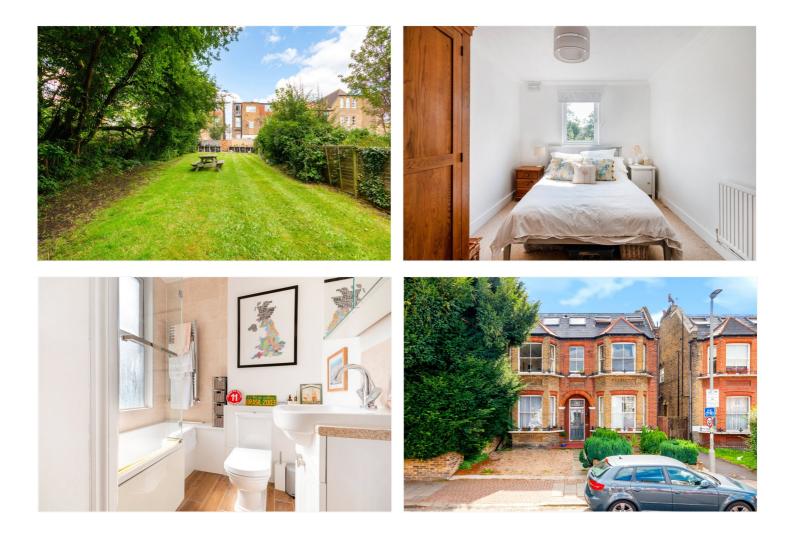

### DESCRIPTION

A well presented one double bedroom first floor period conversion flat. The accommodation comprises a generous size living/dining room with a beautiful original fireplace, galley kitchen, family bathroom and a large double bedroom with views over the communal grounds. To the rear there is a large communal garden, mainly laid to lawn but offers plenty of space to enjoy and entertain.

Longley Road is a popular residential address with easy access to Southern Rail services from Tooting station, good proximity to the amenities of Tooting Broadway, and Northern Line services there too.