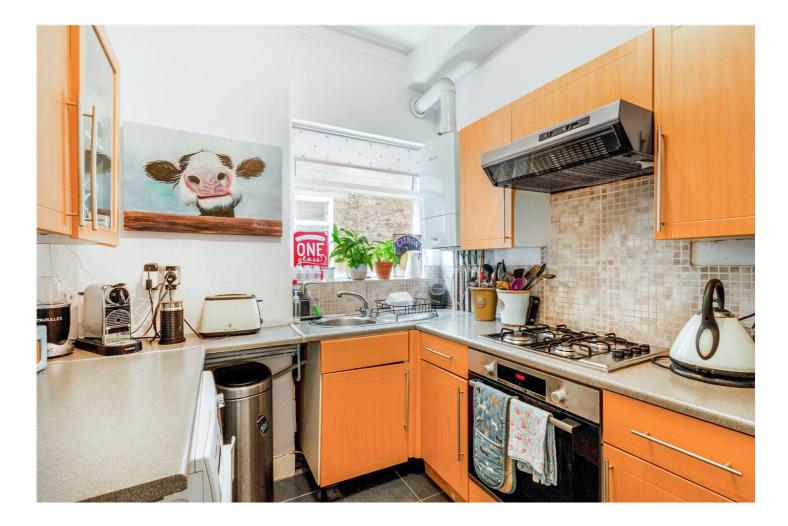

### DESCRIPTION

A well presented one double bedroom first floor period conversion flat. The accommodation comprises a generous size living/dining room with a beautiful original fireplace, galley kitchen, family bathroom and a large double bedroom with views over the communal grounds. To the rear there is a large communal garden, mainly laid to lawn but offers plenty of space to enjoy and entertain.