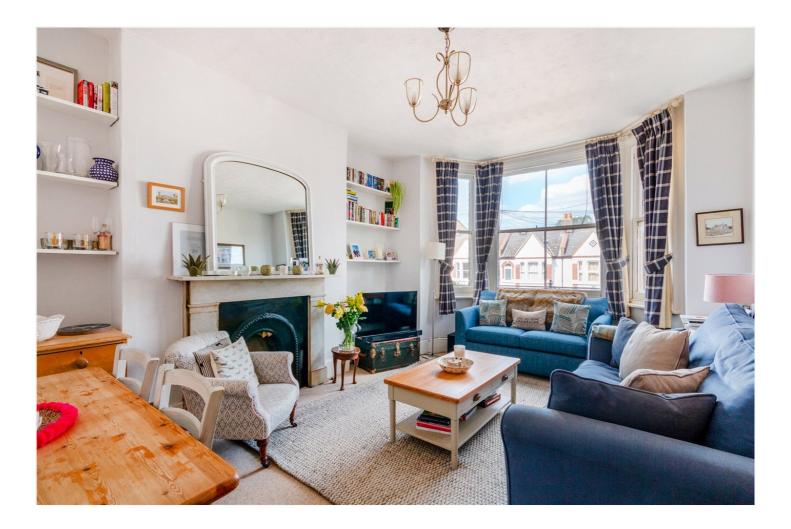

### DESCRIPTION

A well presented one double bedroom first floor period conversion flat. The accommodation comprises a generous size living/dining room with a beautiful original fireplace, galley kitchen, family bathroom and a large double bedroom with views over the communal grounds. To the rear there is a large communal garden, mainly laid to lawn but offers plenty of space to enjoy and entertain.