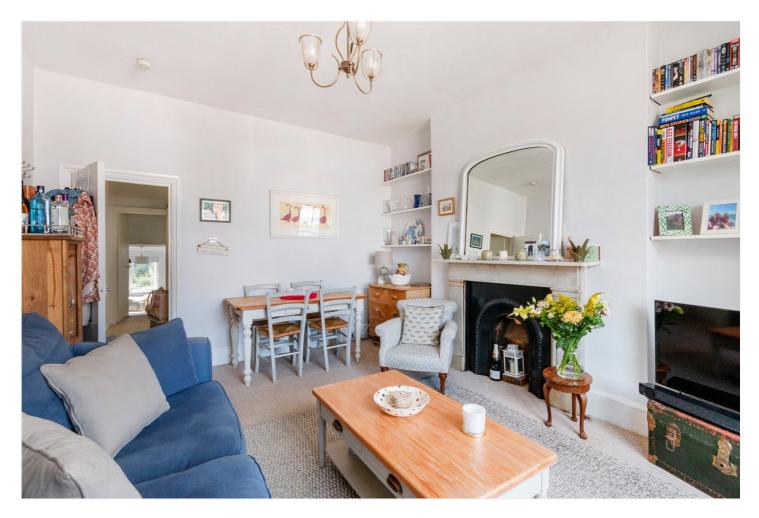

### DESCRIPTION

A well presented one double bedroom first floor period conversion flat. The accommodation comprises a generous size living/dining room with a beautiful original fireplace, galley kitchen, family bathroom and a large double bedroom with views over the communal grounds. To the rear there is a large communal garden, mainly laid to lawn but offers plenty of space to enjoy and entertain.