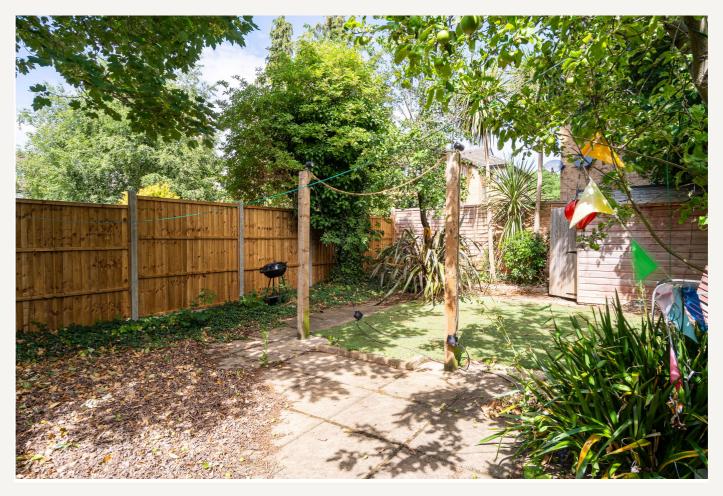

The accommodation briefly comprises of a bright and welcoming open-plan kitchen/reception room with wooden floors opens onto three good-sized double bedrooms and a large modern white bathroom. The principal bedroom has an en-suite shower room as well as an attractive bay window to the front. Neutrally decorated throughout with solid wooden flooring, this large apartment has a bright, modern fitted kitchen with integrated appliances. The best feature of this property in our opinion is the attractive, low-maintenance paved 45ft garden to the rear with mature borders and trellising as well as a built-in barbeque and dining area - perfect for summer entertaining.