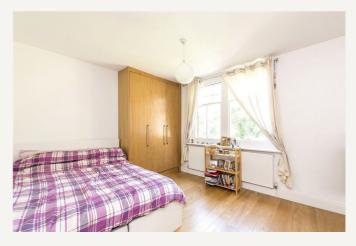

The accommodation briefly comprises of a bright and welcoming open-plan kitchen/reception room with wooden floors opens onto three good-sized double bedrooms and a large modern white bathroom. The principal bedroom has an en-suite shower room as well as an attractive bay window to the front. Neutrally decorated throughout with solid wooden flooring, this large apartment has a bright, modern fitted kitchen with integrated appliances. The best feature of this property in our opinion is the attractive, low-maintenance paved 45ft garden to the rear with mature borders and trellising as well as a built-in barbeque and dining area - perfect for summer entertaining.