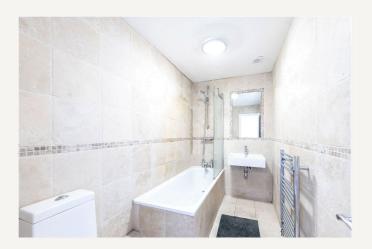

The accommodation briefly comprises of a bright and welcoming open-plan kitchen/reception room with wooden floors opens onto three good-sized double bedrooms and a large modern white bathroom. The principal bedroom has an en-suite shower room as well as an attractive bay window to the front. Neutrally decorated throughout with solid wooden flooring, this large apartment has a bright, modern fitted kitchen with integrated appliances. The best feature of this property in our opinion is the attractive, low-maintenance paved 45ft garden to the rear with mature borders and trellising as well as a built-in barbeque and dining area - perfect for summer entertaining.