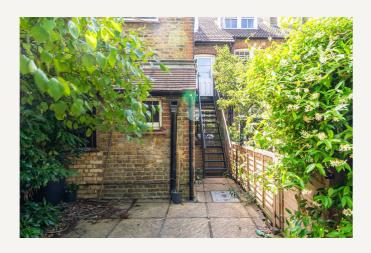

The accommodation briefly comprises of a bright and welcoming open-plan kitchen/reception room with wooden floors opens onto three good-sized double bedrooms and a large modern white bathroom. The principal bedroom has an en-suite shower room as well as an attractive bay window to the front. Neutrally decorated throughout with solid wooden flooring, this large apartment has a bright, modern fitted kitchen with integrated appliances. The best feature of this property in our opinion is the attractive, low-maintenance paved 45ft garden to the rear with mature borders and trellising as well as a built-in barbeque and dining area - perfect for summer entertaining.