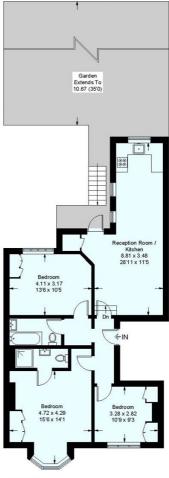

## **Babington Road, SW16**

Approximate Gross Internal Area 84.3 sq m / 907 sq ft

First Floor

This plan is for layout guidance only. Not drawn to scale unless stated. Windows and door openings are approximate. Whilst every care is taken in the preparation of this plan, please check all dimensions, shapes and compass bearings before making any decisions reliant upon them. (ID454203)