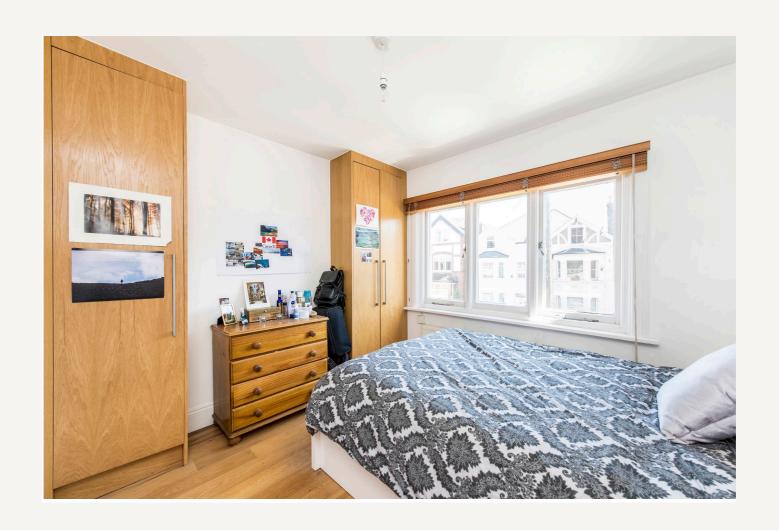

The accommodation briefly comprises of a bright and welcoming open-plan kitchen/reception room with wooden floors opens onto three good-sized double bedrooms and a large modern white bathroom. The principal bedroom has an en-suite shower room as well as an attractive bay window to the front. Neutrally decorated throughout with solid wooden flooring, this large apartment has a bright, modern fitted kitchen with integrated appliances. The best feature of this property in our opinion is the attractive, low-maintenance paved 45ft garden to the rear with mature borders and trellising as well as a built-in barbeque and dining area - perfect for summer entertaining.