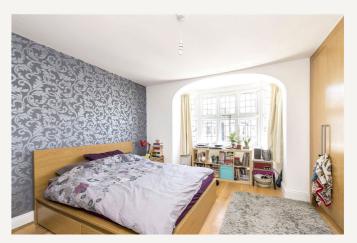

The accommodation briefly comprises of a bright and welcoming open-plan kitchen/reception room with wooden floors opens onto three good-sized double bedrooms and a large modern white bathroom. The principal bedroom has an en-suite shower room as well as an attractive bay window to the front. Neutrally decorated throughout with solid wooden flooring, this large apartment has a bright, modern fitted kitchen with integrated appliances. The best feature of this property in our opinion is the attractive, low-maintenance paved 45ft garden to the rear with mature borders and trellising as well as a built-in barbeque and dining area - perfect for summer entertaining.