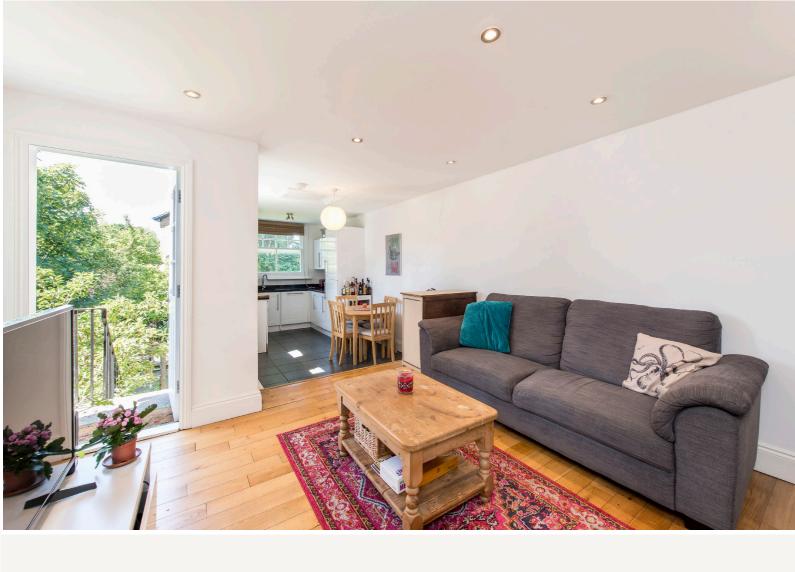

The accommodation briefly comprises of a bright and welcoming open-plan kitchen/reception room with wooden floors opens onto three good-sized double bedrooms and a large modern white bathroom. The principal bedroom has an en-suite shower room as well as an attractive bay window to the front. Neutrally decorated throughout with solid wooden flooring, this large apartment has a bright, modern fitted kitchen with integrated appliances. The best feature of this property in our opinion is the attractive, low-maintenance paved 45ft garden to the rear with mature borders and trellising as well as a built-in barbeque and dining area - perfect for summer entertaining.