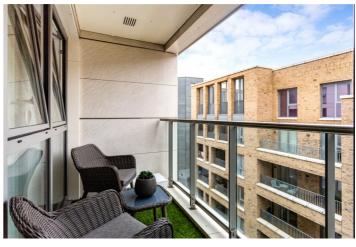

## **DESCRIPTION:**

A spectacular fifth floor apartment in the highly sought after Avantgarde development by Shoreditch High Street station. The flat comprises one double bedroom, bathroom with shower, open plan kitchen living room, floor to ceiling glass, wood floors, granite work tops, comfort cooling system. High standard finish throughout. The building benefits from communal roof terrace, large gym and concierge service. Offered fully furnished.