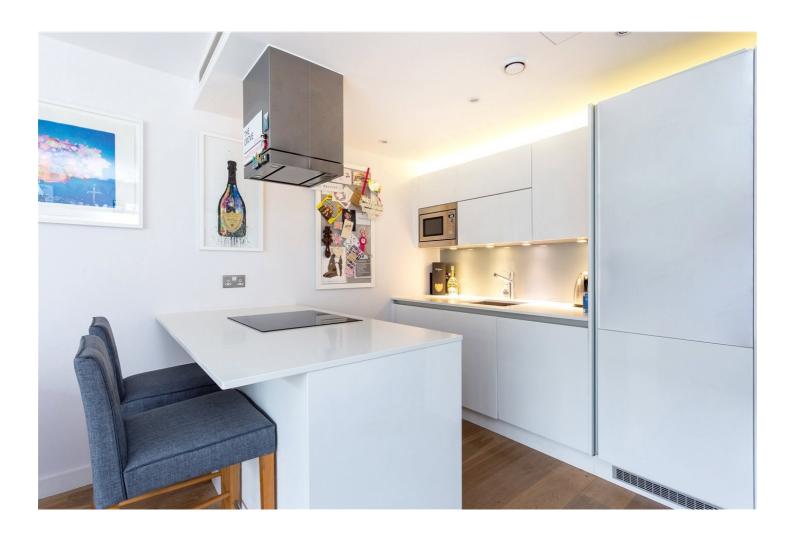

## **DESCRIPTION:**

A spectacular fifth floor apartment in the highly sought after Avantgarde development by Shoreditch High Street station. The flat comprises one double bedroom, bathroom with shower, open plan kitchen living room, floor to ceiling glass, wood floors, granite work tops, comfort cooling system. High standard finish throughout. The building benefits from communal roof terrace, large gym and concierge service. Offered fully furnished.