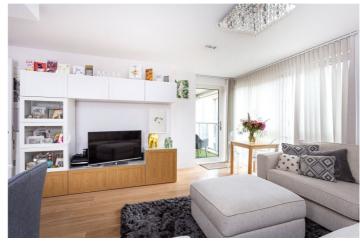

## **DESCRIPTION:**

A spectacular fifth floor apartment in the highly sought after Avantgarde development by Shoreditch High Street station. The flat comprises one double bedroom, bathroom with shower, open plan kitchen living room, floor to ceiling glass, wood floors, granite work tops, comfort cooling system. High standard finish throughout. The building benefits from communal roof terrace, large gym and concierge service. Offered fully furnished.