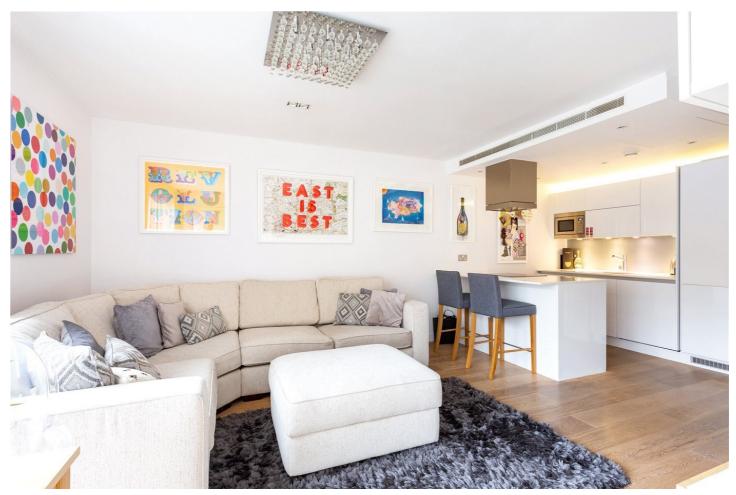

## **DESCRIPTION:**

A spectacular fifth floor apartment in the highly sought after Avantgarde development by Shoreditch High Street station. The flat comprises one double bedroom, bathroom with shower, open plan kitchen living room, floor to ceiling glass, wood floors, granite work tops, comfort cooling system. High standard finish throughout. The building benefits from communal roof terrace, large gym and concierge service. Offered fully furnished.