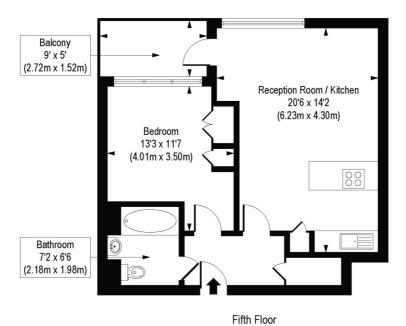

## Avantgarde Place, E1

Approx. Gross Internal Floor Area 514 sq. ft / 47.78 sq. m

COMPLIANT WITH RICS CODE OF MEASURING PRACTICE. Boorplan is for illustrative purposes only and is not to scale. Every attempt has been made to ensure the accuracy of the floorplan shown, however all massuments, futures, fittings and data shown are an approximate interpretation for illustrative purposes only. Liability for errors, omissions or mis-statement through regiliprace or otherwise is hereby excluded.

This floorplan is for illustration purposes only and is not to scale. The position and size of doors, windows, appliances and other features are approximate.