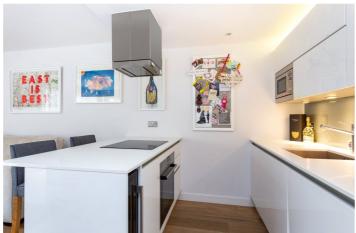

## **DESCRIPTION:**

A spectacular fifth floor apartment in the highly sought after Avantgarde development by Shoreditch High Street station. The flat comprises one double bedroom, bathroom with shower, open plan kitchen living room, floor to ceiling glass, wood floors, granite work tops, comfort cooling system. High standard finish throughout. The building benefits from communal roof terrace, large gym and concierge service. Offered fully furnished.