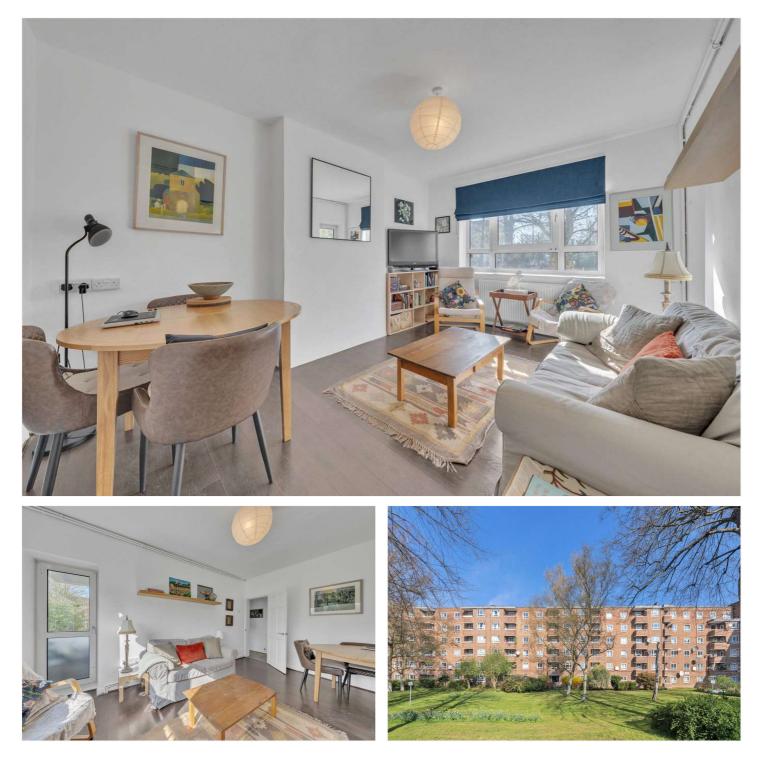

## BESANT HOUSE, LONDON, NW8 £500,000 LEASEHOLD

A fantastic opportunity to purchase a bright and spacious two bedroom apartment, excellently located next to the world-famous Abbey Road. This property benefits from two double bedrooms, one bathroom, a large separate kitchen and two balconies.

Located within easy access to local shops and restaurants of St John's Wood High Street and Station (Jubilee Line) and both Swiss Cottage and South Hampstead shopping facilities.

Two Double Bedrooms | Family Bathroom | Reception | Kitchen | Two Balconies | Guest Cloakroom