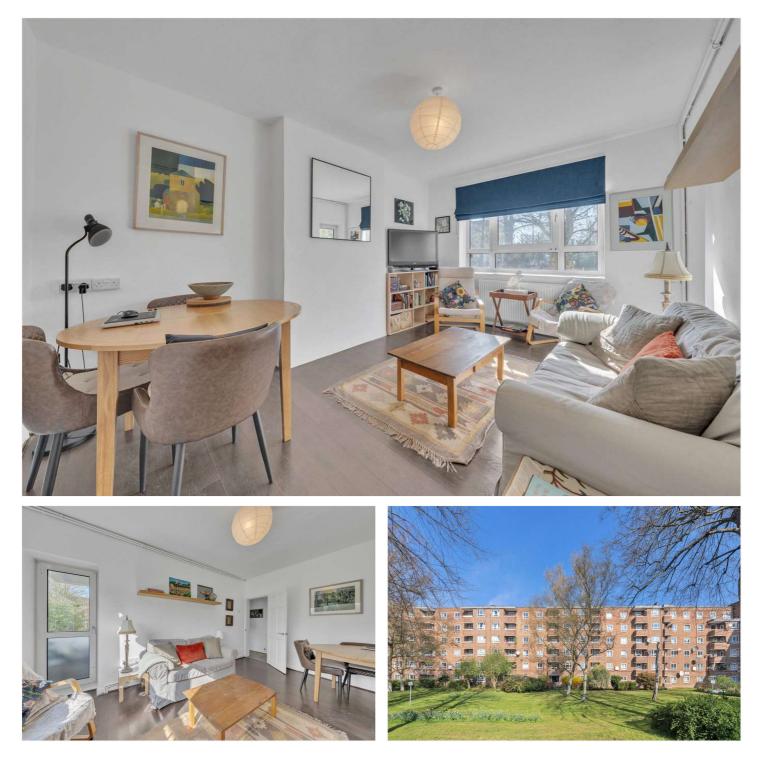

## BESANT HOUSE, LONDON, NW8 **£525,000 LEASEHOLD**

A fantastic opportunity to purchase a bright and spacious two bedroom apartment, excellently located next to the world-famous Abbey Road. This property benefits from two double bedrooms, one bathroom, a large separate kitchen and two balconies.

Located within easy access to local shops and restaurants of St John's Wood High Street and Station (Jubilee Line) and both Swiss Cottage and South Hampstead shopping facilities.

Two Double Bedrooms | Family Bathroom | Reception | Kitchen | Two Balconies | Guest Cloakroom