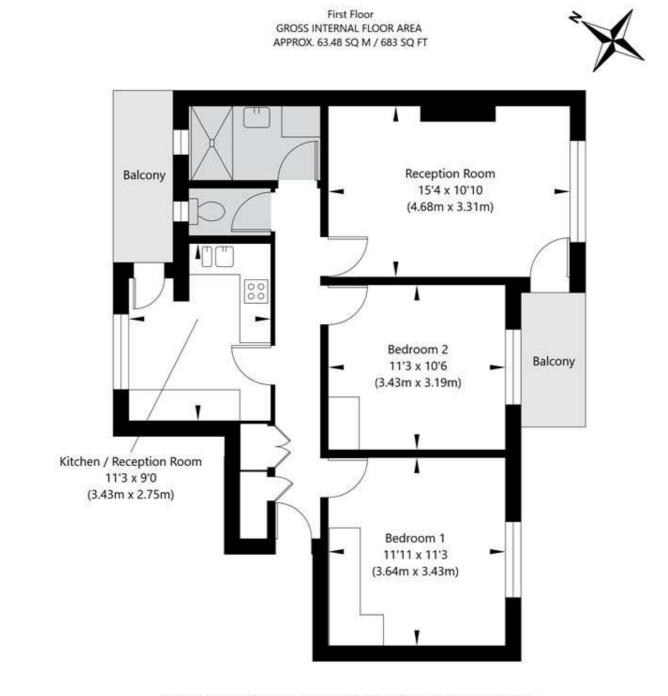

## Besant House, Boundary Road, London, NW8 0HX

APPROXIMATE GROSS INTERNAL FLOOR AREA 63.48 SQ M / 683 SQ FT THIS FLOOR PLAN IS FOR ILLUSTRATIVE PURPOSES ONLY AND SHOULD BE USED FOR THIS PURPOSE BY PROSPECTIVE APPLICANTS AS ITS NOT TO SCALE.