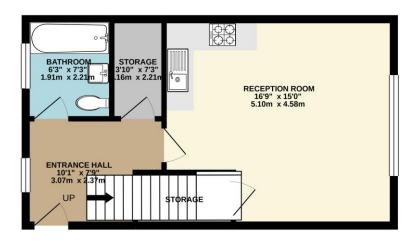

### 3RD FLOOR 403 sq.ft. (37.4 sq.m.) approx.

TOTAL FLOOR AREA: 807 sq.ft. (75.0 sq.m.) approx.

TOTAL FLOOR AREA: 807 Sq.Tt. (75.0 sq.m.) approx.

every attempt has been made to ensure the accuracy of the floorplan contained here, measurements, windows, rooms and any other lems are approximate and no responsibility is taken for any error, ion or mis-statement. This plan is for illustrative purposes only and should be used as such by any titive purchaser. The services, systems and appliances shown have not been tested and no guarante as to their operability or efficiency can be given.

Made with Metrops W2021

This floorplan is for illustration purposes only and is not to scale. The position and size of doors, windows, appliances and other features are approximate.

Reading | 0118 4022 300 | reading@winkworth.co.uk