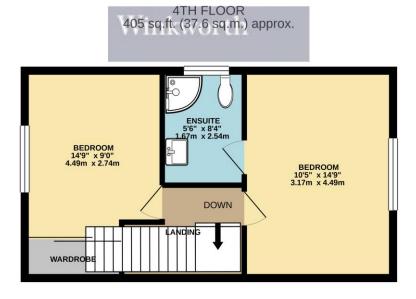

### 3RD FLOOR 403 sq.ft. (37.4 sq.m.) approx.

TOTAL FLOOR AREA: 807 sq.ft. (75.0 sq.m.) approx.

TOTAL FLOOR AREA: 807 Sq.Tt. (75.0 sq.m.) approx.

every attempt has been made to ensure the accuracy of the floorplan contained here, measurements, windows, rooms and any other lems are approximate and no responsibility is taken for any error, ion or mis-statement. This plan is for illustrative purposes only and should be used as such by any titive purchaser. The services, systems and appliances shown have not been tested and no guarante as to their operability or efficiency can be given.

Made with Metrops W2021

This floorplan is for illustration purposes only and is not to scale. The position and size of doors, windows, appliances and other features are approximate.

Reading | 0118 4022 300 | reading@winkworth.co.uk