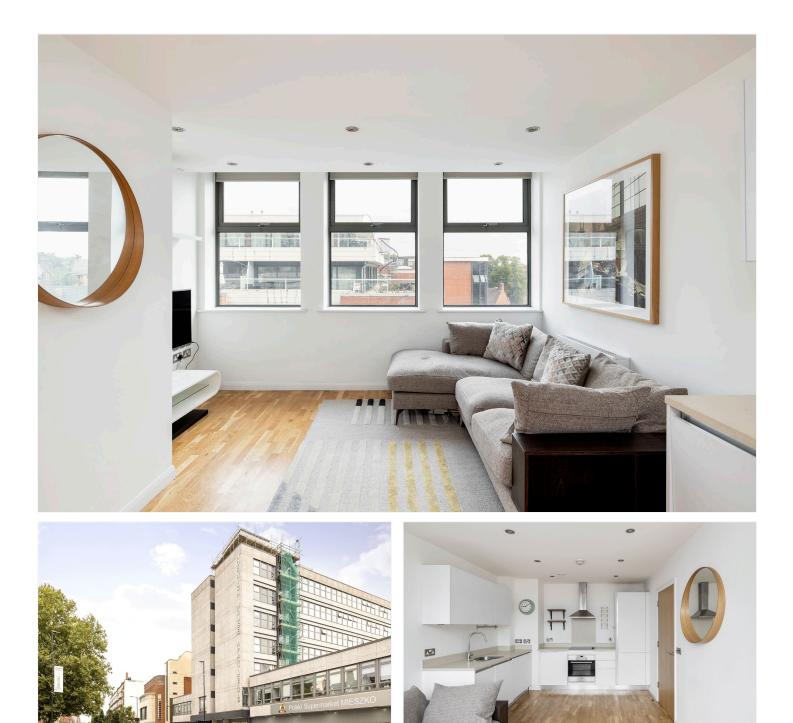

#### **DESCRIPTION:**

Available exclusively through Winkworth, we are delighted to offer to let this exceptionally well-presented one-bedroom upper floor apartment (fourth floor with lift). Norwich House is a recently converted 1960's residential block that has been refurbished to a high standard throughout with a smart entrance foyer and communal areas. The property has a modern, light-filled interior with oak engineered flooring, large wall to wall windows and white walls. There is an open plan kitchen/reception room leading to a double bedroom and a modern luxury tiled bathroom with a shower over the bath. The kitchen has integrated appliances including washing machine, dishwasher, fridge/freezer and an oven and hob. Commuting into central London is easy from Streatham Hill station which runs a regular service to London Victoria, Streatham station has the Thameslink service into the City and Brixton tube is a short bus-ride away down the hill. Offering excellent living space in excess of 400 sq. ft. and set in a convenient location close to all local amenities, gyms, shops, bars, cafes and restaurants, this beautiful apartment is offered unfurnished and is available from the 15th of January 2024.

### AT A GLANCE

- Modern Apartment Block
- Upper Floor with Lift (Fourth Floor)
- One Double Bedroom
- Modern Bathroom
- Fitted Kitchen
- Reception/Kitchen
- Available from the 15<sup>th</sup> of January 2024
- Unfurnished
- Lambeth Council Tax Band: C