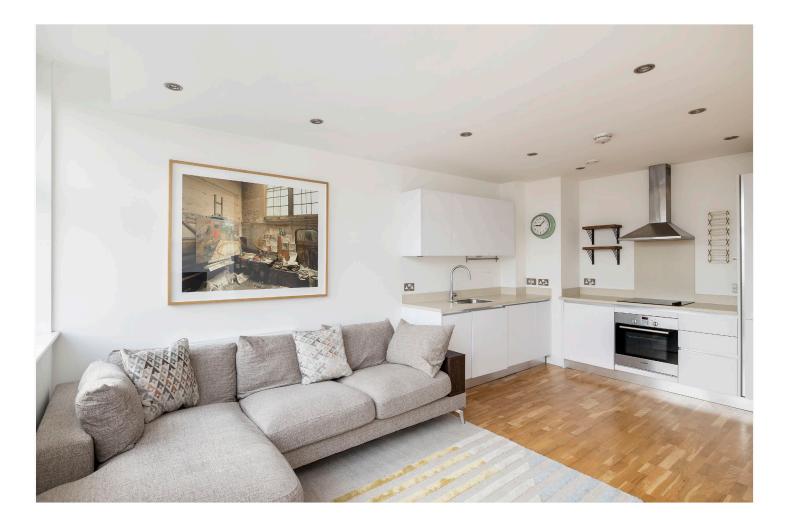

#### **DESCRIPTION:**

Available exclusively through Winkworth, we are delighted to offer to let this exceptionally well-presented one-bedroom upper floor apartment (fourth floor with lift). Norwich House is a recently converted 1960's residential block that has been refurbished to a high standard throughout with a smart entrance foyer and communal areas. The property has a modern, light-filled interior with oak engineered flooring, large wall to wall windows and white walls. There is an open plan kitchen/reception room leading to a double bedroom and a modern luxury tiled bathroom with a shower over the bath. The kitchen has integrated appliances including washing machine, dishwasher, fridge/freezer and an oven and hob. Commuting into central London is easy from Streatham Hill station which runs a regular service to London Victoria, Streatham station has the Thameslink service into the City and Brixton tube is a short bus-ride away down the hill. Offering excellent living space in excess of 400 sq. ft. and set in a convenient location close to all local amenities, gyms, shops, bars, cafes and restaurants, this beautiful apartment is offered unfurnished and is available from the 15th of January 2024.

### AT A GLANCE

- Modern Apartment Block
- Upper Floor with Lift (Fourth Floor)
- One Double Bedroom
- Modern Bathroom
- Fitted Kitchen
- Reception/Kitchen
- Available from the 15<sup>th</sup> of January 2024
- Unfurnished
- Lambeth Council Tax Band: C