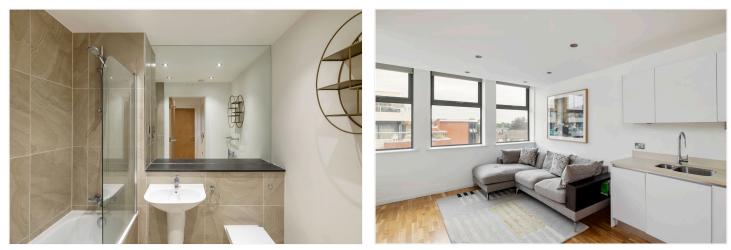

#### **DESCRIPTION:**

Available exclusively through Winkworth, we are delighted to offer to let this exceptionally well-presented one-bedroom upper floor apartment (fourth floor with lift). Norwich House is a recently converted 1960's residential block that has been refurbished to a high standard throughout with a smart entrance foyer and communal areas. The property has a modern, light-filled interior with oak engineered flooring, large wall to wall windows and white walls. There is an open plan kitchen/reception room leading to a double bedroom and a modern luxury tiled bathroom with a shower over the bath. The kitchen has integrated appliances including washing machine, dishwasher, fridge/freezer and an oven and hob. Commuting into central London is easy from Streatham Hill station which runs a regular service to London Victoria, Streatham station has the Thameslink service into the City and Brixton tube is a short bus-ride away down the hill. Offering excellent living space in excess of 400 sq. ft. and set in a convenient location close to all local amenities, gyms, shops, bars, cafes and restaurants, this beautiful apartment is offered unfurnished and is available from the 15th of January 2024.

### AT A GLANCE

- Modern Apartment Block
- Upper Floor with Lift (Fourth Floor)
- One Double Bedroom
- Modern Bathroom
- Fitted Kitchen
- Reception/Kitchen
- Available from the 15<sup>th</sup> of January 2024
- Unfurnished
- Lambeth Council Tax Band: C