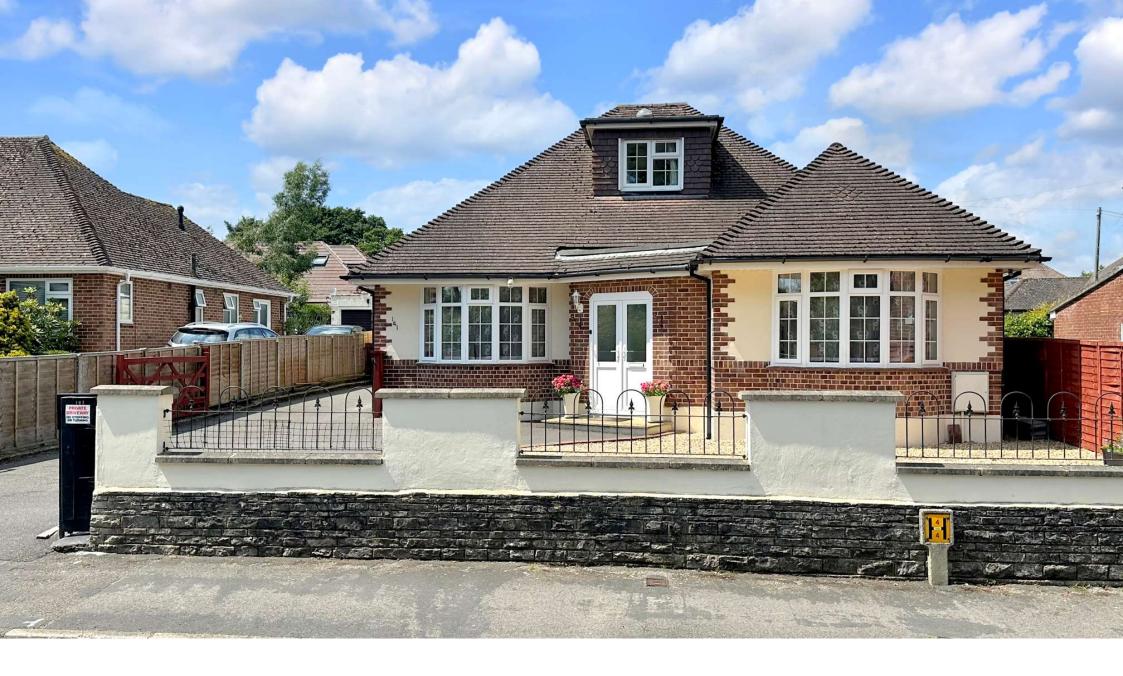

141 New Road, West Parley Ferndown BH22 8EB OFFERS OVER £500,000

## OFFERS OVER £500,000

This spacious and well maintained four bedroom two bathroom detached chalet bungalow is within a short walk of a range of local amenities and excellent bus and road links.

The property has a flexible layout and features a 90ft west facing garden, a large car port which leads to a detached garage and a gated driveway that can accommodate several vehicles. Further benefits include NO ONWARD CHAIN.

Four Bedrooms
Immaculate Throughout
Large Car Port Leading To Detached
Garage With Electric Door
Gated Off Road Parking For Multiple
Vehicles
No Onward Chain
En-suite Bedroom
Detached Chalet Bungalow
90ft West Facing Rear Garden With
Summer House & Storage
Close To Amenities
Scope To Extend Further