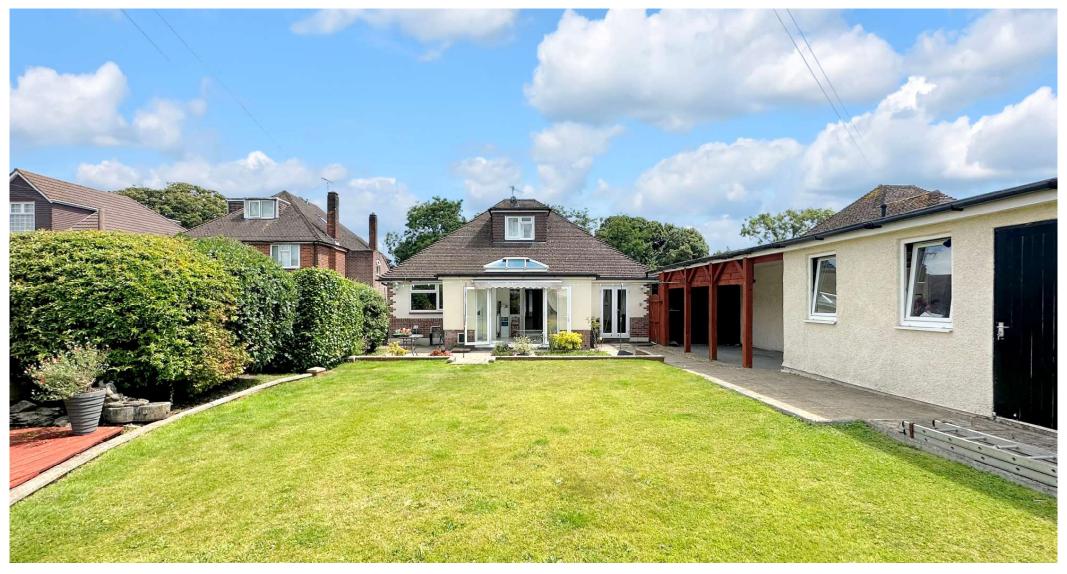

## OFFERS OVER £500,000

This spacious and well maintained four bedroom two bathroom detached chalet bungalow is within a short walk of a range of local amenities and excellent bus and road links.

The property has a flexible layout and features a 90ft west facing garden, a large car port which leads to a detached garage and a gated driveway that can accommodate several vehicles. Further benefits include NO ONWARD CHAIN.

Four Bedrooms
Immaculate Throughout
Large Car Port Leading To Detached
Garage With Electric Door
Gated Off Road Parking For Multiple
Vehicles
No Onward Chain
En-suite Bedroom
Detached Chalet Bungalow
90ft West Facing Rear Garden With
Summer House & Storage
Close To Amenities
Scope To Extend Further