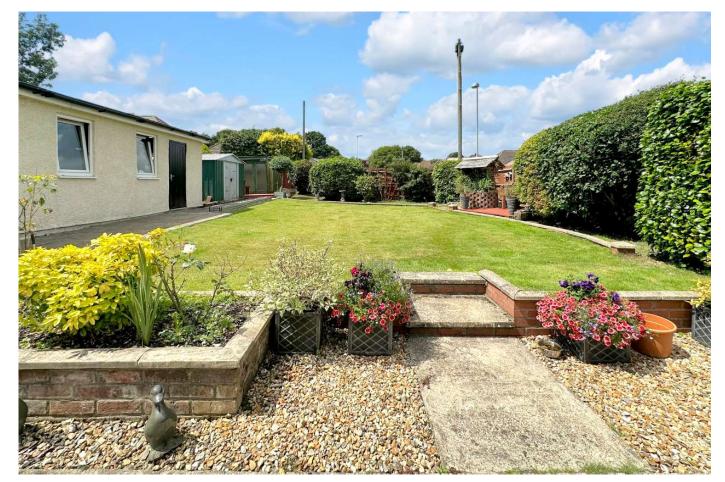

## OFFERS OVER £500,000

This spacious and well maintained four bedroom two bathroom detached chalet bungalow is within a short walk of a range of local amenities and excellent bus and road links.

The property has a flexible layout and features a 90ft west facing garden, a large car port which leads to a detached garage and a gated driveway that can accommodate several vehicles. Further benefits include NO ONWARD CHAIN.

Four Bedrooms
Immaculate Throughout
Large Car Port Leading To Detached
Garage With Electric Door
Gated Off Road Parking For Multiple
Vehicles
No Onward Chain
En-suite Bedroom
Detached Chalet Bungalow
90ft West Facing Rear Garden With
Summer House & Storage
Close To Amenities
Scope To Extend Further