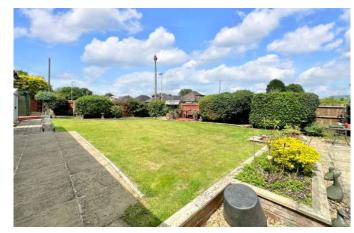

## OFFERS OVER £500,000

This spacious and well maintained four bedroom two bathroom detached chalet bungalow is within a short walk of a range of local amenities and excellent bus and road links.

The property has a flexible layout and features a 90ft west facing garden, a large car port which leads to a detached garage and a gated driveway that can accommodate several vehicles. Further benefits include NO ONWARD CHAIN.

Four Bedrooms
Immaculate Throughout
Large Car Port Leading To Detached
Garage With Electric Door
Gated Off Road Parking For Multiple
Vehicles
No Onward Chain
En-suite Bedroom
Detached Chalet Bungalow
90ft West Facing Rear Garden With
Summer House & Storage
Close To Amenities
Scope To Extend Further