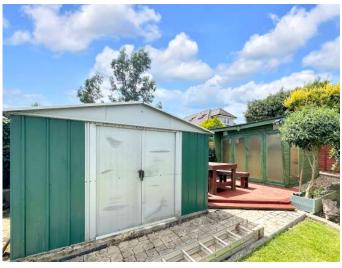

## OFFERS OVER £500,000

This spacious and well maintained four bedroom two bathroom detached chalet bungalow is within a short walk of a range of local amenities and excellent bus and road links.

The property has a flexible layout and features a 90ft west facing garden, a large car port which leads to a detached garage and a gated driveway that can accommodate several vehicles. Further benefits include NO ONWARD CHAIN.

Four Bedrooms
Immaculate Throughout
Large Car Port Leading To Detached
Garage With Electric Door
Gated Off Road Parking For Multiple
Vehicles
No Onward Chain
En-suite Bedroom
Detached Chalet Bungalow
90ft West Facing Rear Garden With
Summer House & Storage
Close To Amenities
Scope To Extend Further