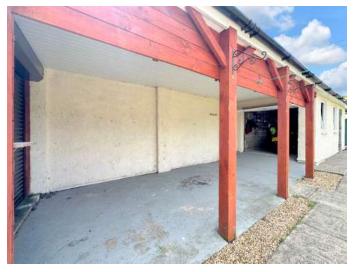

## OFFERS OVER £500,000

This spacious and well maintained four bedroom two bathroom detached chalet bungalow is within a short walk of a range of local amenities and excellent bus and road links.

The property has a flexible layout and features a 90ft west facing garden, a large car port which leads to a detached garage and a gated driveway that can accommodate several vehicles. Further benefits include NO ONWARD CHAIN.

Four Bedrooms
Immaculate Throughout
Large Car Port Leading To Detached
Garage With Electric Door
Gated Off Road Parking For Multiple
Vehicles
No Onward Chain
En-suite Bedroom
Detached Chalet Bungalow
90ft West Facing Rear Garden With
Summer House & Storage
Close To Amenities
Scope To Extend Further