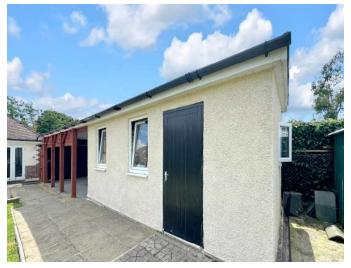

## OFFERS OVER £500,000

This spacious and well maintained four bedroom two bathroom detached chalet bungalow is within a short walk of a range of local amenities and excellent bus and road links.

The property has a flexible layout and features a 90ft west facing garden, a large car port which leads to a detached garage and a gated driveway that can accommodate several vehicles. Further benefits include NO ONWARD CHAIN.

Four Bedrooms
Immaculate Throughout
Large Car Port Leading To Detached
Garage With Electric Door
Gated Off Road Parking For Multiple
Vehicles
No Onward Chain
En-suite Bedroom
Detached Chalet Bungalow
90ft West Facing Rear Garden With
Summer House & Storage
Close To Amenities
Scope To Extend Further