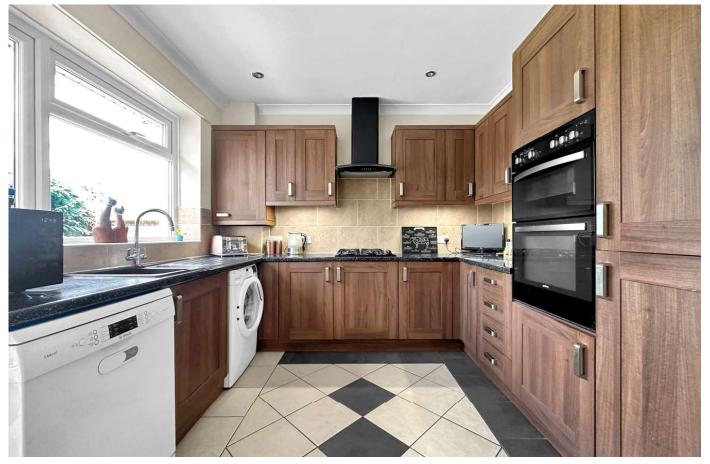

## **New Road Dining Room** 14'4" x 10'11" (4.36m x 3.34m) **Garage** 18'1" x 9'0" (5.52m x 2.74m) Kitchen 11'11" x 9'9" (3.63m x 2.98m) Lounge 17'4" x 15'7" (5.28m x 4.74m) En-suite Bathroom Bedroom **Eaves** 17'6" x 11'6" Storage (5.34m x 3.51m) Bedroom Bedroom 12'10" x 11'11" 7'7" x 9'10" Car Port (3.90m x 3.64m) 23'8" x 9'5" (2.99m x 2.30m) (7.22m x 2.86m) Bedroom 17'3" x 12'0" Eaves (5.25m x 3.65m) Storage **Ground Floor** First Floor Garage Approximate Floor Area Approximate Floor Area Approximate Floor Area 1077 sq. ft 383 sq. ft 417 sq. ft (35.56 sq. m) (100.08 sq. m) (38.78 sq. m)