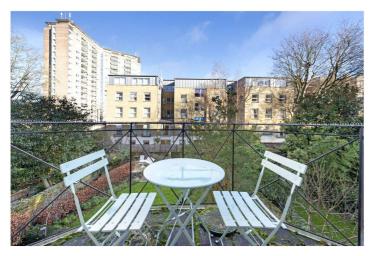

## RANDOLPH AVENUE, LONDON, W9 **£1,150,000** SHARE OF FREEHOLD

A unique opportunity to purchase a (Approx. 889 sq. ft.) well-proportioned two double bedroom first and second floor maisonette (with a lift), forming part of a beautiful grand stucco fronted period conversion, offering a wealth of natural light and two balconies. The apartment is situated to the rear of the building so is quiet and retains some wonderful original features, including a beautiful reception room with high ceilings with two sets of French doors opening onto two separate balconies overlooking wonderful private gardens, a fully fitted kitchen, a principal bedroom suite, a bathroom and a second double bedroom. Randolph Avenue is a desirable residential road of period stucco fronted terraced houses, located moments away from all the amenities that Little Venice has to offer, including the boutique shops, cafes on Clifton Road, the famous Regents Canal and the underground at Warwick Avenue (Bakerloo line - 0.3 miles).