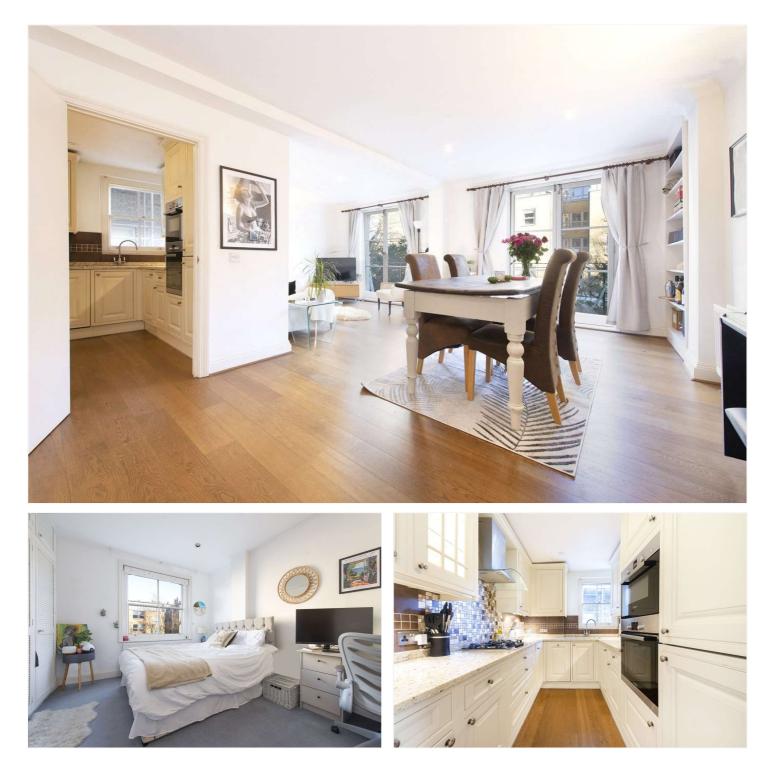

## RANDOLPH AVENUE, LONDON, W9 **£1,150,000** SHARE OF FREEHOLD

A unique opportunity to purchase a (Approx. 889 sq. ft.) well-proportioned two double bedroom first and second floor maisonette (with a lift), forming part of a beautiful grand stucco fronted period conversion, offering a wealth of natural light and two balconies. The apartment is situated to the rear of the building so is quiet and retains some wonderful original features, including a beautiful reception room with high ceilings with two sets of French doors opening onto two separate balconies overlooking wonderful private gardens, a fully fitted kitchen, a principal bedroom suite, a bathroom and a second double bedroom. Randolph Avenue is a desirable residential road of period stucco fronted terraced houses, located moments away from all the amenities that Little Venice has to offer, including the boutique shops, cafes on Clifton Road, the famous Regents Canal and the underground at Warwick Avenue (Bakerloo line - 0.3 miles).

Primary Double Bedroom With En-Suite Bathroom | Second Double Bedroom | Family Bathroom | Kitchen | Open Plan Reception/Dining Room | Two Balconies | Share Of Freehold