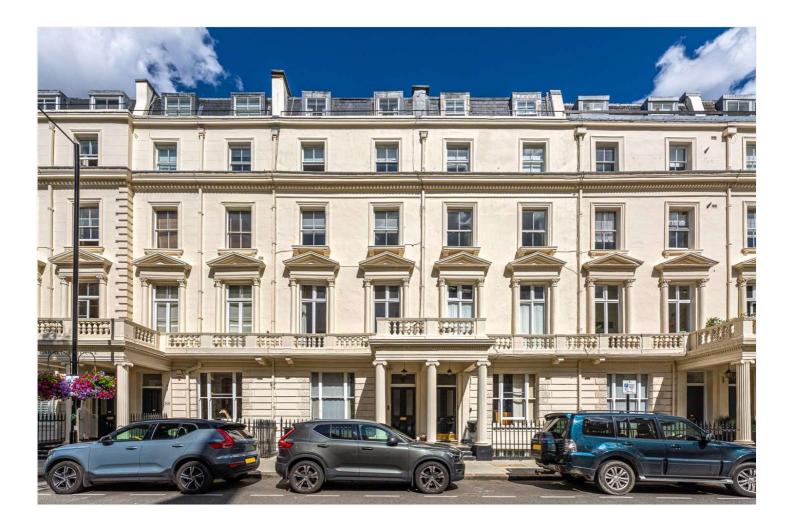

## RANDOLPH AVENUE, LONDON, W9 **£1,150,000** SHARE OF FREEHOLD

A unique opportunity to purchase a (Approx. 889 sq. ft.) well-proportioned two double bedroom first and second floor maisonette (with a lift), forming part of a beautiful grand stucco fronted period conversion, offering a wealth of natural light and two balconies. The apartment is situated to the rear of the building so is quiet and retains some wonderful original features, including a beautiful reception room with high ceilings with two sets of French doors opening onto two separate balconies overlooking wonderful private gardens, a fully fitted kitchen, a principal bedroom suite, a bathroom and a second double bedroom. Randolph Avenue is a desirable residential road of period stucco fronted terraced houses, located moments away from all the amenities that Little Venice has to offer, including the boutique shops, cafes on Clifton Road, the famous Regents Canal and the underground at Warwick Avenue (Bakerloo line - 0.3 miles).