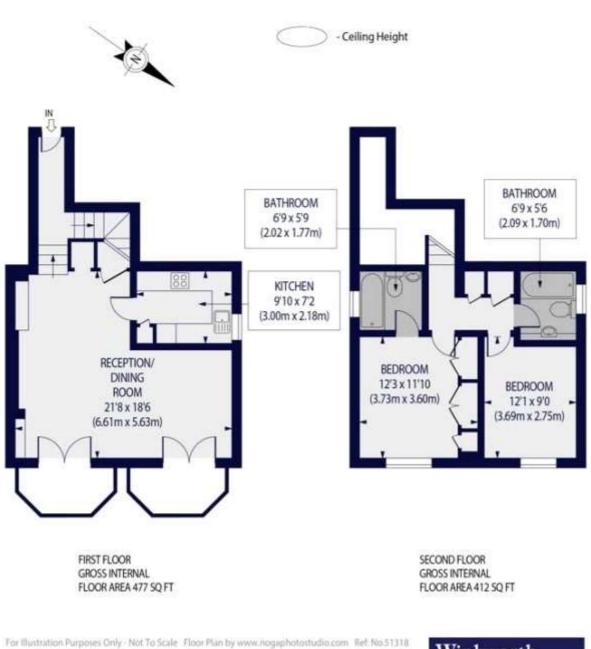

### RANDOLPH AVENUE, LONDON, W9

Approx. Gross Internal Floor Area 889 sq ft. / 82.59 sq.m

For institution Purposes Umity - Not 10 Scale - Floor Plan by WWW.nogaphotostublic.com - Bet No.5 1318 This flow plan should be used as a general purfere for quilarror only. Any intending purchases or broad substantiation thermatical by inspectativesembles, expansion and full survey as to the same tables of each statement any area, measurements or distances quoted we approximate and should not be used to value a property or be the basis of any sale or let Winkworth