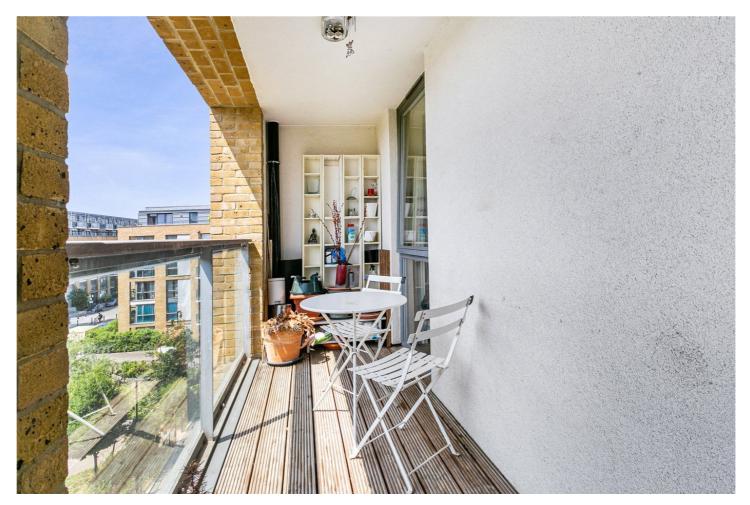

## **DESCRIPTION:**

A stunning, one bedroom, fourth floor apartment standing close to 600 sqft, in this popular development in Islington, N1. Accommodation comprises of a wonderfully bright, open plan living room/kitchen with ample dining space creating the perfect entertaining area. Accessed from the living room is a good sized, south-west facing balcony with views reaching across the communal grounds. The larger than average double bedroom features built in storage while the property is completed with a modern, family bathroom.