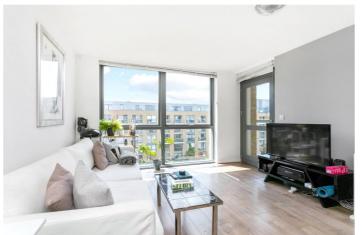

## **DESCRIPTION:**

A stunning, one bedroom, fourth floor apartment standing close to 600 sqft, in this popular development in Islington, N1. Accommodation comprises of a wonderfully bright, open plan living room/kitchen with ample dining space creating the perfect entertaining area. Accessed from the living room is a good sized, south-west facing balcony with views reaching across the communal grounds. The larger than average double bedroom features built in storage while the property is completed with a modern, family bathroom.