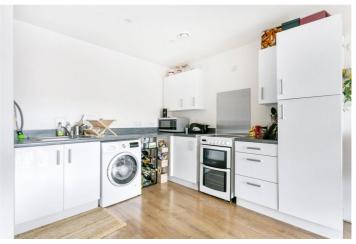

## **DESCRIPTION:**

A stunning, one bedroom, fourth floor apartment standing close to 600 sqft, in this popular development in Islington, N1. Accommodation comprises of a wonderfully bright, open plan living room/kitchen with ample dining space creating the perfect entertaining area. Accessed from the living room is a good sized, south-west facing balcony with views reaching across the communal grounds. The larger than average double bedroom features built in storage while the property is completed with a modern, family bathroom.