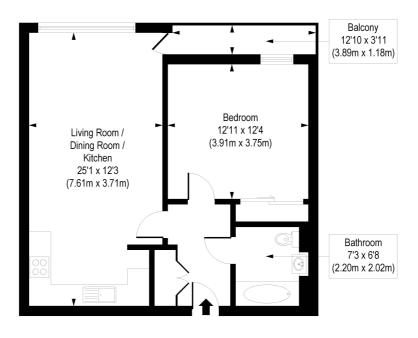

## Canalside Square, N1

Approx. Gross Internal Floor Area 598 sq. ft / 55.56 sq. m

Fourth Floor

COMPLIANT WITH RICS CODE OF MEASURING PRACTICE Floorplan is for illustrative purposes only and is not to scale. Every attempt has been made to ensure the accuracy of the floorplan shown, however all measurements, futures, fittings and data shown are an approximate interpretation for illustrative purposes only. Liability for errors, omissions or mis-statement through neallonear or otherwise is hereby excluded.

This floorplan is for illustration purposes only and is not to scale. The position and size of doors, windows, appliances and other features are approximate.

Highbury | 0207 989 7000 | highbury@winkworth.co.uk