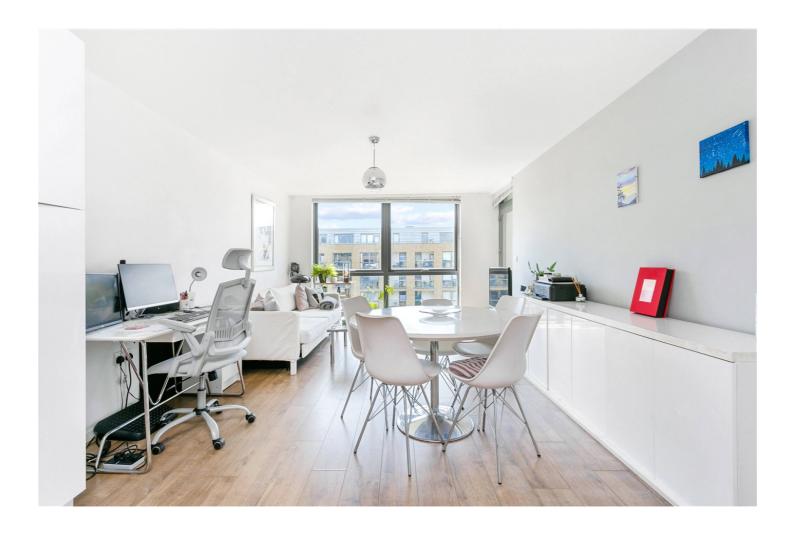

## **DESCRIPTION:**

A stunning, one bedroom, fourth floor apartment standing close to 600 sqft, in this popular development in Islington, N1. Accommodation comprises of a wonderfully bright, open plan living room/kitchen with ample dining space creating the perfect entertaining area. Accessed from the living room is a good sized, south-west facing balcony with views reaching across the communal grounds. The larger than average double bedroom features built in storage while the property is completed with a modern, family bathroom.