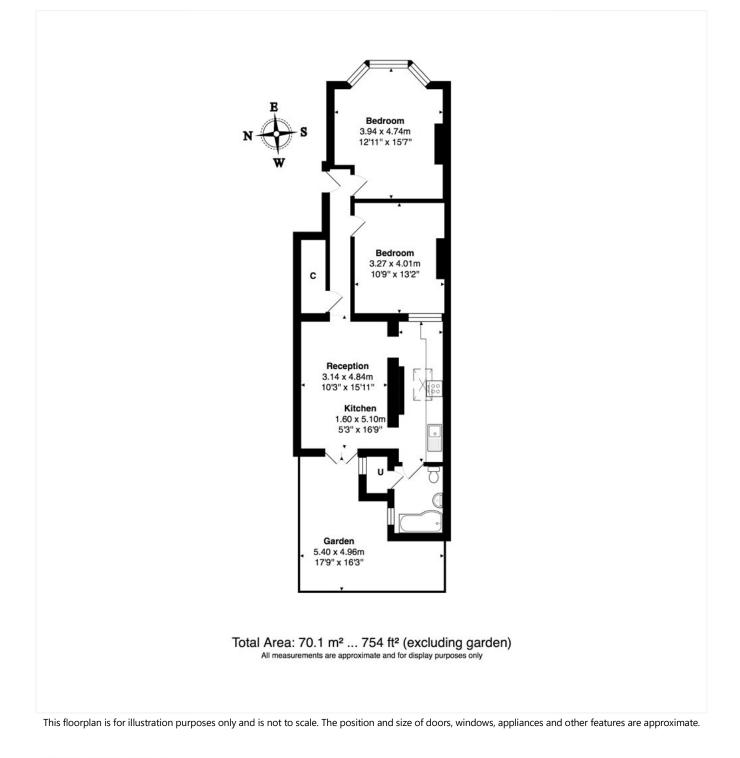

### **DESCRIPTION:**

This is a lovely flat, comprising of a bay fronted principle bedroom, second spacious double bedroom and semi-open plan reception room and kitchen to the rear. The kitchen is modern with skylight for additional natural light. The bathroom is located completely to the rear of the flat, which is a tiled three piece suite with utility cupboard. French doors off the reception area lead you on to a private patio, which is a great sun trap.