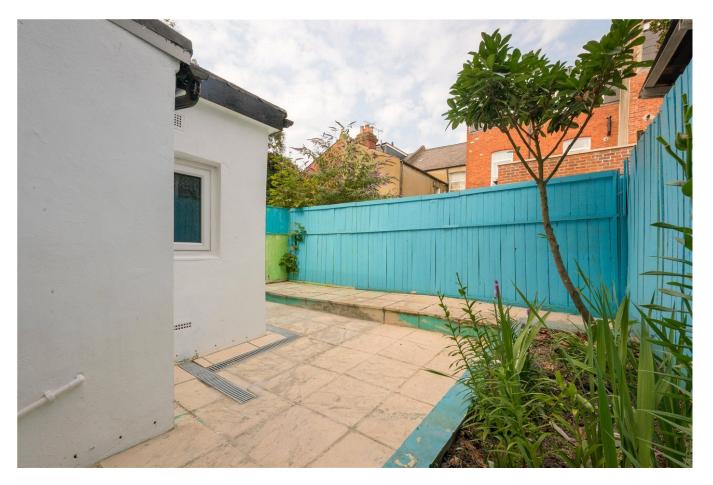

### **DESCRIPTION:**

This is a lovely flat, comprising of a bay fronted principle bedroom, second spacious double bedroom and semi-open plan reception room and kitchen to the rear. The kitchen is modern with skylight for additional natural light. The bathroom is located completely to the rear of the flat, which is a tiled three piece suite with utility cupboard. French doors off the reception area lead you on to a private patio, which is a great sun trap.