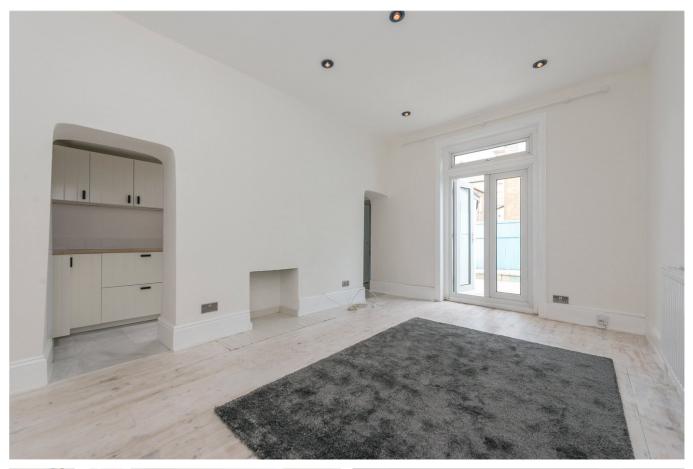

### **DESCRIPTION:**

This is a lovely flat, comprising of a bay fronted principle bedroom, second spacious double bedroom and semi-open plan reception room and kitchen to the rear. The kitchen is modern with skylight for additional natural light. The bathroom is located completely to the rear of the flat, which is a tiled three piece suite with utility cupboard. French doors off the reception area lead you on to a private patio, which is a great sun trap.

The property has recently benefitted from a decorative freshen up, including new carpets to the bedrooms. Further benefits include a chain-free sale.

Winkworth

See things differently

Kensal Rise & Queens Park | 0208 960 4947 | kensalrise@winkworth.co.uk