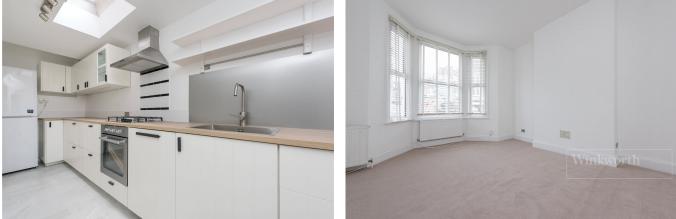

### **DESCRIPTION:**

This is a lovely flat, comprising of a bay fronted principle bedroom, second spacious double bedroom and semi-open plan reception room and kitchen to the rear. The kitchen is modern with skylight for additional natural light. The bathroom is located completely to the rear of the flat, which is a tiled three piece suite with utility cupboard. French doors off the reception area lead you on to a private patio, which is a great sun trap.

The property has recently benefitted from a decorative freshen up, including new carpets to the bedrooms. Further benefits include a chain-free sale.

Winkworth

See things differently

Kensal Rise & Queens Park | 0208 960 4947 | kensalrise@winkworth.co.uk