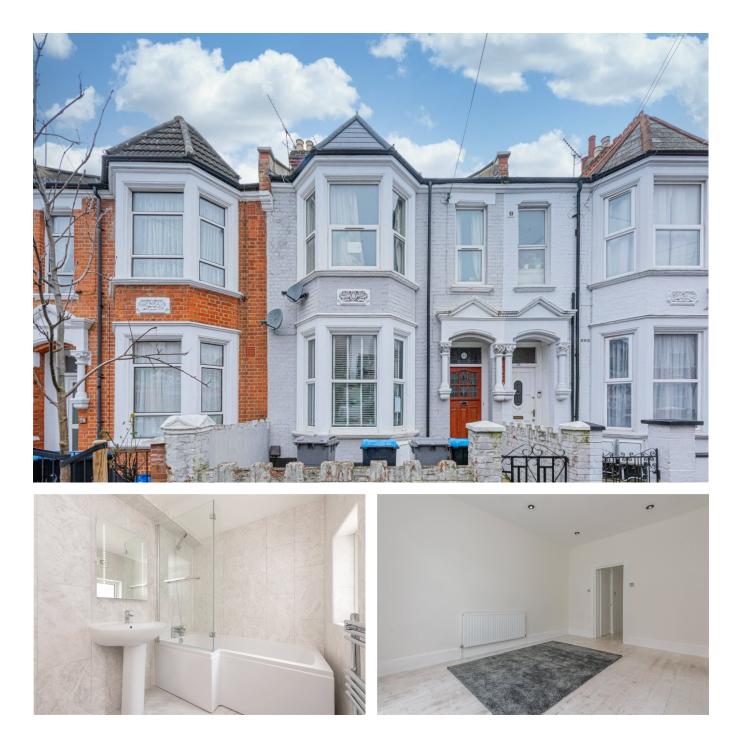

# A WELL PRESENTED TWO DOUBLE BEDROOM, GROUND FLOOR FLAT WITH PRIVATE GARDEN, OFFERED WITH NO-UPPER CHAIN.

Kensal Rise & Queens Park | 0208 960 4947 | kensalrise@winkworth.co.uk

### **DESCRIPTION:**

This is a lovely flat, comprising of a bay fronted principle bedroom, second spacious double bedroom and semi-open plan reception room and kitchen to the rear. The kitchen is modern with skylight for additional natural light. The bathroom is located completely to the rear of the flat, which is a tiled three piece suite with utility cupboard. French doors off the reception area lead you on to a private patio, which is a great sun trap.

The property has recently benefitted from a decorative freshen up, including new carpets to the bedrooms. Further benefits include a chain-free sale.

Winkworth

See things differently

Kensal Rise & Queens Park | 0208 960 4947 | kensalrise@winkworth.co.uk