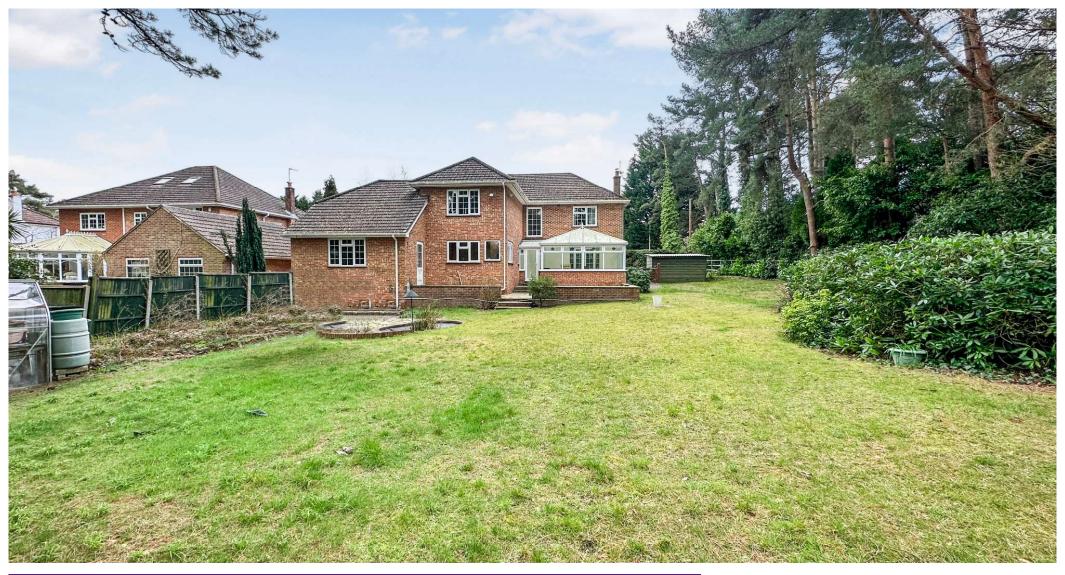

## GUIDE PRICE £900,000 FREEHOLD

'Pendaya' sits proudly on a secluded west facing plot approaching ½ an acre in a particularly sought after location. The property has been well maintained throughout and features five double bedrooms and two bathrooms that complement excellent reception space.

As well as a large garage there is off road parking for multiple vehicles and a vast amount of scope for extension due to the size of plot.

Five Double Bedrooms
Conservatory
Large Garage
Utility Room
Vast Amount Of Scope For Extension
Well Maintained Throughout
Two Bathrooms
Secluded West Facing Garden
Desirable Location
Detached House