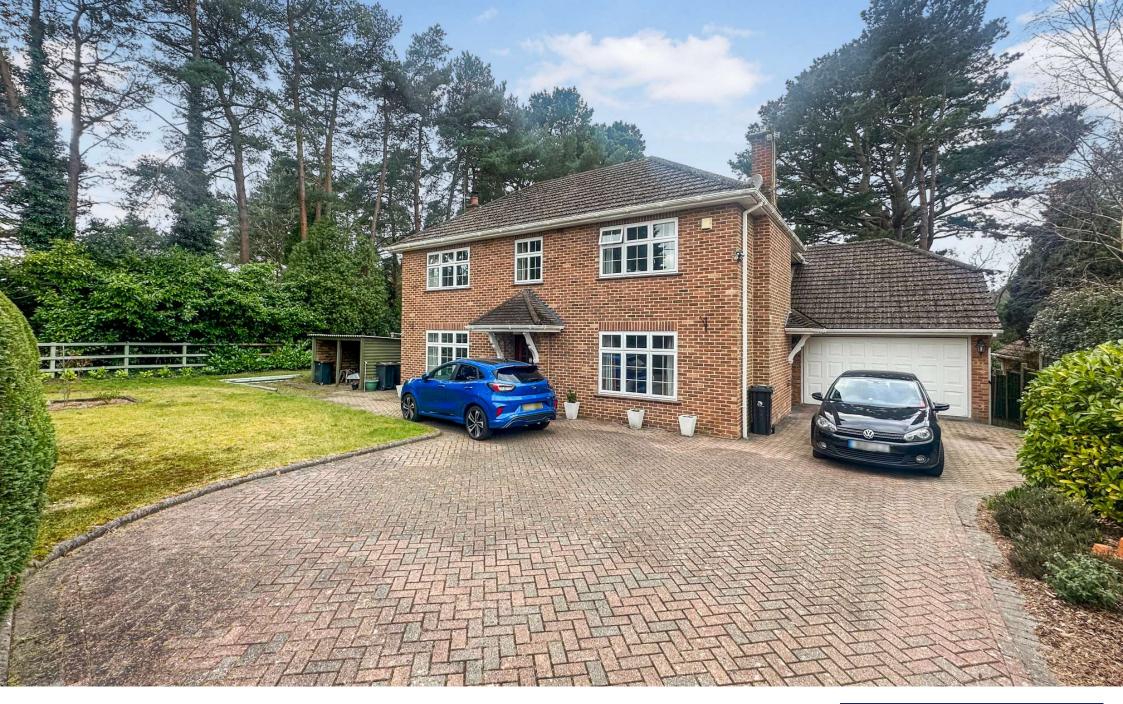

## GUIDE PRICE £900,000 FREEHOLD

'Pendaya' sits proudly on a secluded west facing plot approaching ½ an acre in a particularly sought after location. The property has been well maintained throughout and features five double bedrooms and two bathrooms that complement excellent reception space.

As well as a large garage there is off road parking for multiple vehicles and a vast amount of scope for extension due to the size of plot.

Five Double Bedrooms
Conservatory
Large Garage
Utility Room
Vast Amount Of Scope For Extension
Well Maintained Throughout
Two Bathrooms
Secluded West Facing Garden
Desirable Location
Detached House