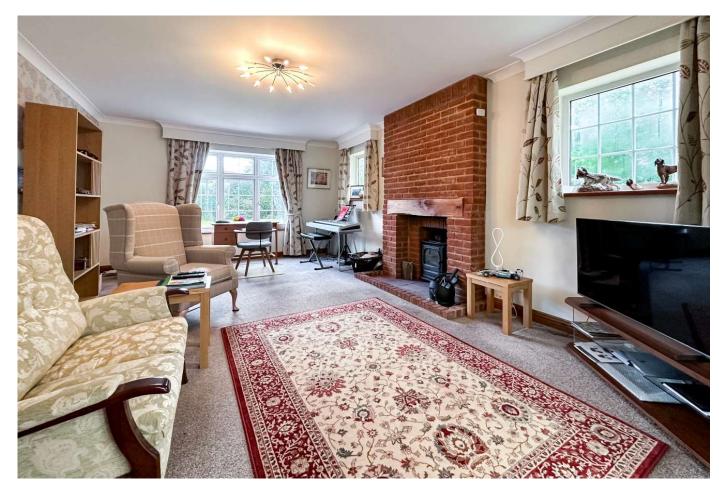

## GUIDE PRICE £900,000 FREEHOLD

'Pendaya' sits proudly on a secluded west facing plot approaching ½ an acre in a particularly sought after location. The property has been well maintained throughout and features five double bedrooms and two bathrooms that complement excellent reception space.

As well as a large garage there is off road parking for multiple vehicles and a vast amount of scope for extension due to the size of plot.

Five Double Bedrooms
Conservatory
Large Garage
Utility Room
Vast Amount Of Scope For Extension
Well Maintained Throughout
Two Bathrooms
Secluded West Facing Garden
Desirable Location
Detached House