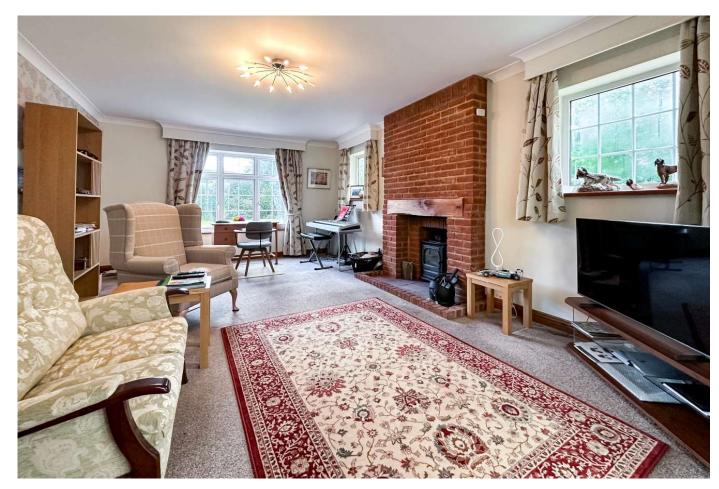

## GUIDE PRICE £1,000,000 FREEHOLD

'Pendaya' sits proudly on a secluded west facing plot approaching ½ an acre in a particularly sought after location. The property has been well maintained throughout and features five double bedrooms and two bathrooms that complement excellent reception space.

As well as a large garage there is off road parking for multiple vehicles and a vast amount of scope for extension due to the size of plot.

Five Double Bedrooms
Conservatory
Large Garage
Utility Room
Vast Amount Of Scope For Extension
Well Maintained Throughout
Two Bathrooms
Secluded West Facing Garden
Desirable Location
Detached House