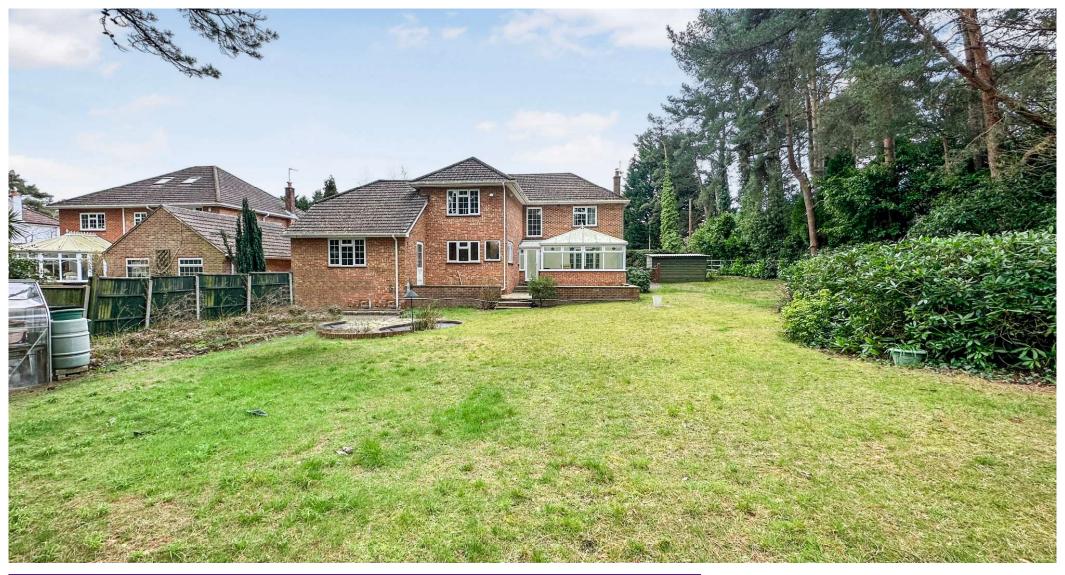

## GUIDE PRICE £1,000,000 FREEHOLD

'Pendaya' sits proudly on a secluded west facing plot approaching ½ an acre in a particularly sought after location. The property has been well maintained throughout and features five double bedrooms and two bathrooms that complement excellent reception space.

As well as a large garage there is off road parking for multiple vehicles and a vast amount of scope for extension due to the size of plot.

Five Double Bedrooms
Conservatory
Large Garage
Utility Room
Vast Amount Of Scope For Extension
Well Maintained Throughout
Two Bathrooms
Secluded West Facing Garden
Desirable Location
Detached House