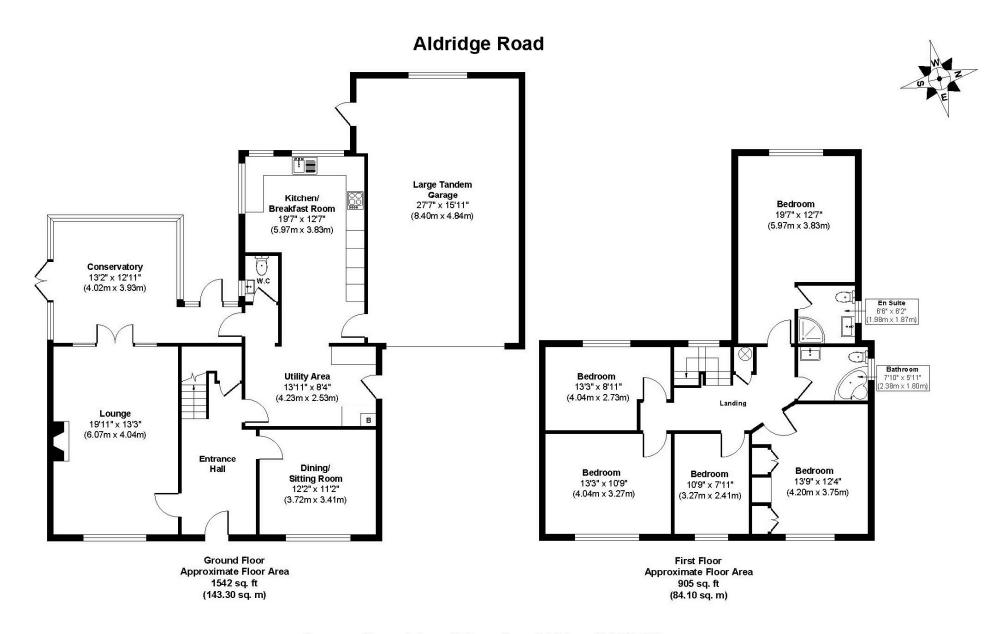

EPC D I Council Tax Band G

01202 434365 ferndown@winkworth.co.uk

Approx. Gross Internal Floor Area 2447 sq. ft / 227.30 sq. m Illustration for identification purposes only, measurements approximate and not to scale.