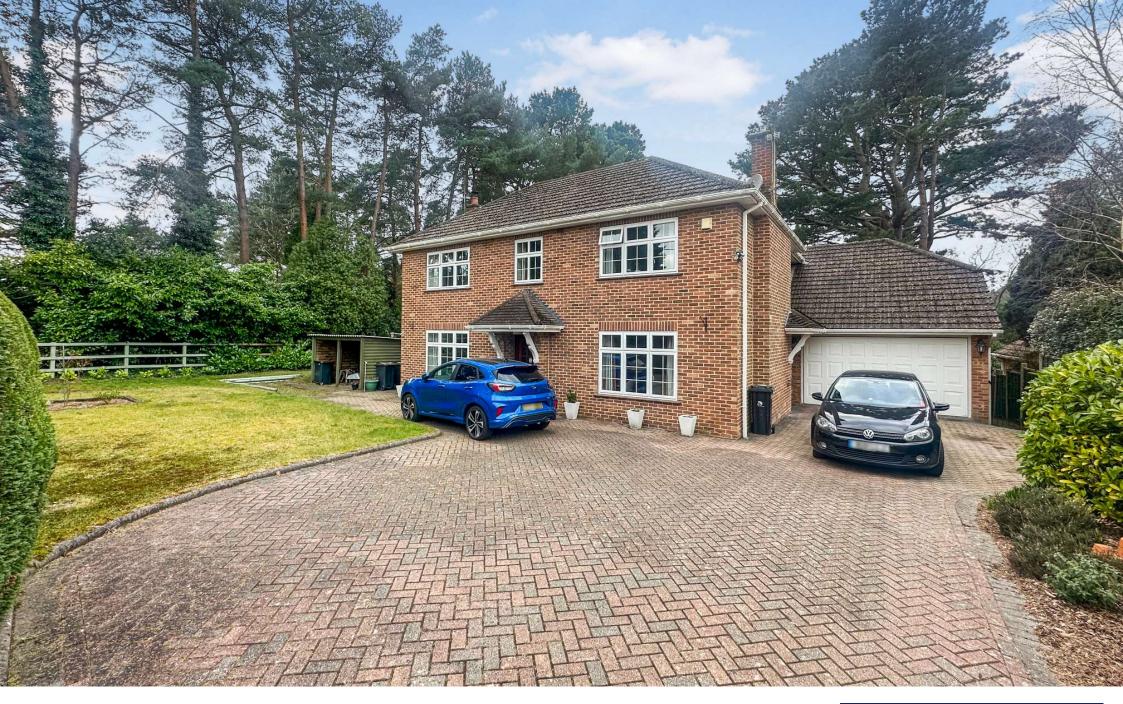

## GUIDE PRICE £1,000,000 FREEHOLD

'Pendaya' sits proudly on a secluded west facing plot approaching ½ an acre in a particularly sought after location. The property has been well maintained throughout and features five double bedrooms and two bathrooms that complement excellent reception space.

As well as a large garage there is off road parking for multiple vehicles and a vast amount of scope for extension due to the size of plot.

Five Double Bedrooms
Conservatory
Large Garage
Utility Room
Vast Amount Of Scope For Extension
Well Maintained Throughout
Two Bathrooms
Secluded West Facing Garden
Desirable Location
Detached House