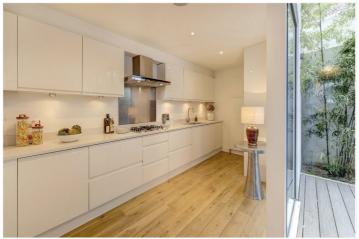

## **DESCRIPTION:**

A beautifully presented Victorian four bedroom end of terrace house on three floors only. The property has a charming double reception room which leads onto a well-equipped kitchen/dining room with sliding glazed doors onto the decked garden. The principal bedroom is located on the top floor and has a large and luxurious en suite bathroom. The three other bedrooms are served by two modern shower rooms (one en suite).

### **ACCOMMODATION:**

Entrance Hall | Double reception Room | Kitchen/Dining Room | Principal Bedroom With En Suite Bathroom | Three Further Bedrooms | Two Shower Rooms (One En Suite) | Guest WC | Rear Garden