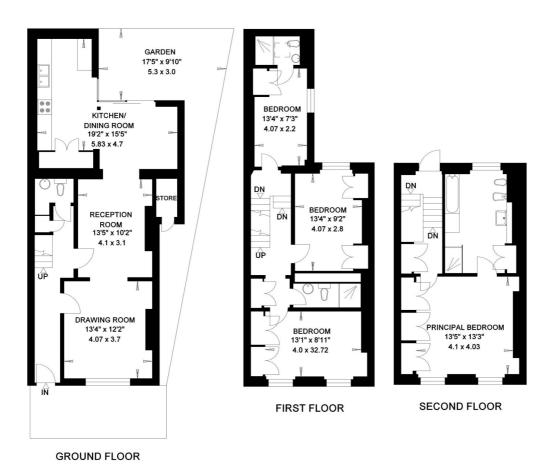

## **DESCRIPTION:**

A beautifully presented Victorian four bedroom end of terrace house on three floors only. The property has a charming double reception room which leads onto a well-equipped kitchen/dining room with sliding glazed doors onto the decked garden. The principal bedroom is located on the top floor and has a large and luxurious en suite bathroom. The three other bedrooms are served by two modern shower rooms (one en suite).

### **ACCOMMODATION:**

Entrance Hall | Double reception Room | Kitchen/Dining Room | Principal Bedroom With En Suite Bathroom | Three Further Bedrooms | Two Shower Rooms (One En Suite) | Guest WC | Rear Garden

# KELSO PLACE LONDON W8

Gross Internal Area = 161 sq. metres 1742 sq. feet

For Identification Purposes Only.

Not to Scale.

This floorplan is for illustration purposes only and is not to scale. The position and size of doors, windows, appliances and other features are approximate.