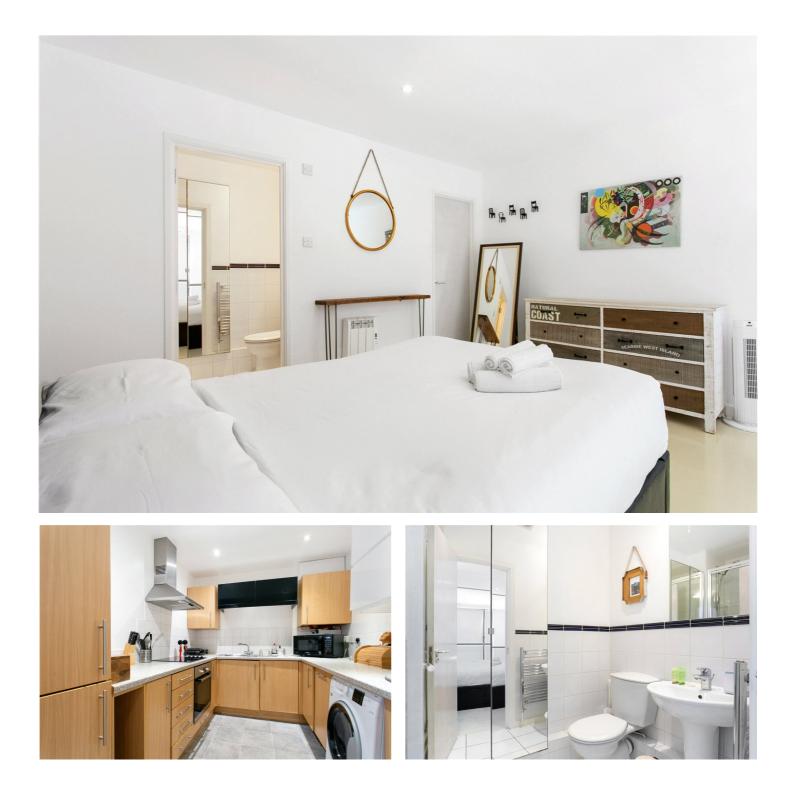

The apartment has been impeccably maintained by the present owners, the property comprises separate kitchen with integrated appliances, a deceptively spacious living room/diner with a fantastic, vaulted ceiling giving the room a vast sense of space and grandeur with double doors featuring Juliette balcony. A grand staircase leads to the mezzanine level that offers a generous and versatile space which boasts ensuite bathroom. A generous size second bedroom with plentiful wardrobe space and an impressive family bathroom with bathtub, tiled flooring, and wall mounted mirror.