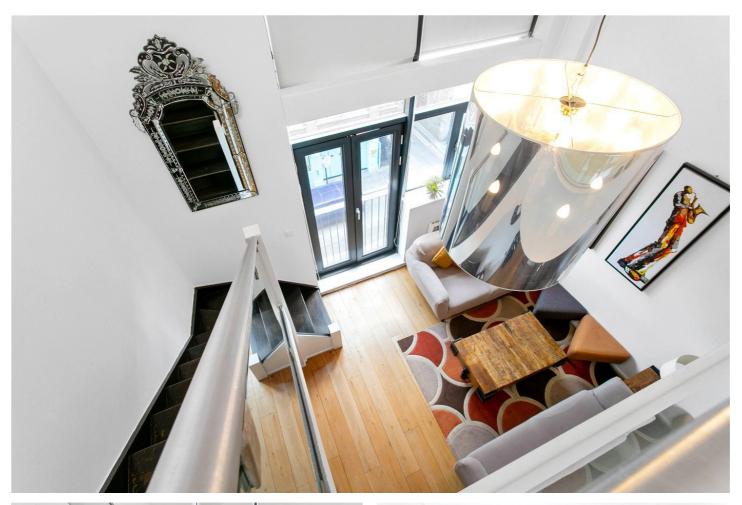

The apartment has been impeccably maintained by the present owners, the property comprises separate kitchen with integrated appliances, a deceptively spacious living room/diner with a fantastic, vaulted ceiling giving the room a vast sense of space and grandeur with double doors featuring Juliette balcony. A grand staircase leads to the mezzanine level that offers a generous and versatile space which boasts ensuite bathroom. A generous size second bedroom with plentiful wardrobe space and an impressive family bathroom with bathtub, tiled flooring, and wall mounted mirror.