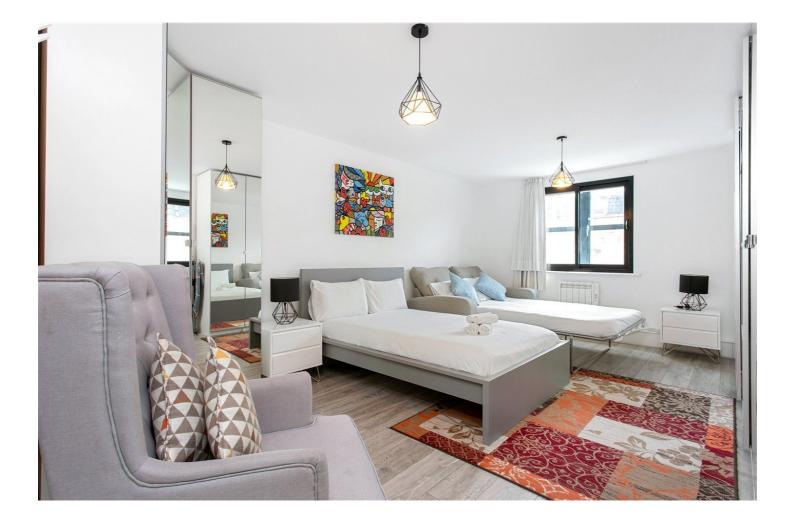

The apartment has been impeccably maintained by the present owners, the property comprises separate kitchen with integrated appliances, a deceptively spacious living room/diner with a fantastic, vaulted ceiling giving the room a vast sense of space and grandeur with double doors featuring Juliette balcony. A grand staircase leads to the mezzanine level that offers a generous and versatile space which boasts ensuite bathroom. A generous size second bedroom with plentiful wardrobe space and an impressive family bathroom with bathtub, tiled flooring, and wall mounted mirror.