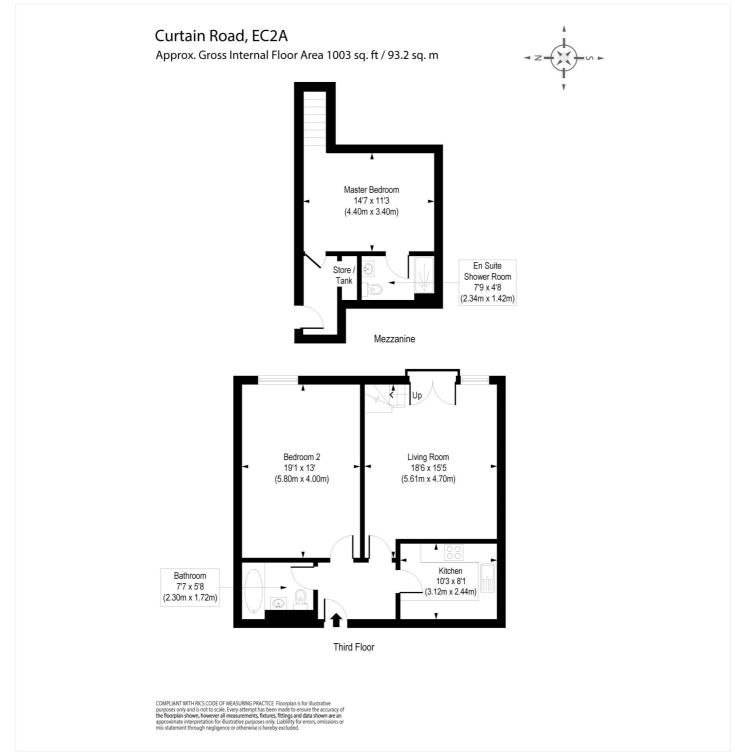

#### **DESCRIPTION:**

Rare to the market and offered chain free is this imposing 1003sqf split level apartment set in this fantastic location on Curtain Road. City Plaza is just minutes from the hustle and bustle of Columbia Road and Shoreditch giving the best of both worlds to its residents.

The apartment has been impeccably maintained by the present owners, the property comprises separate kitchen with integrated appliances, a deceptively spacious living room/diner with a fantastic, vaulted ceiling giving the room a vast sense of space and grandeur with double doors featuring Juliette balcony. A grand staircase leads to the mezzanine level that offers a generous and versatile space which boasts ensuite bathroom. A generous size second bedroom with plentiful wardrobe space and an impressive family bathroom with bathtub, tiled flooring, and wall mounted mirror.

# Winkworth

winkworth.co.uk

See things differently

This floorplan is for illustration purposes only and is not to scale. The position and size of doors, windows, appliances and other features are approximate.