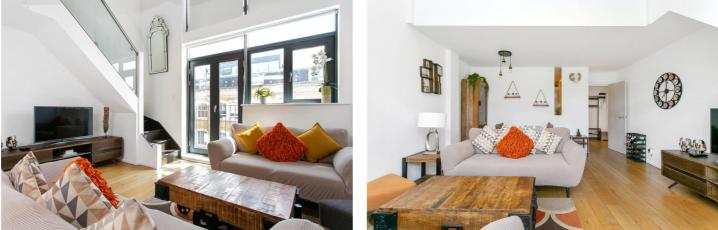

The apartment has been impeccably maintained by the present owners, the property comprises separate kitchen with integrated appliances, a deceptively spacious living room/diner with a fantastic, vaulted ceiling giving the room a vast sense of space and grandeur with double doors featuring Juliette balcony. A grand staircase leads to the mezzanine level that offers a generous and versatile space which boasts ensuite bathroom. A generous size second bedroom with plentiful wardrobe space and an impressive family bathroom with bathtub, tiled flooring, and wall mounted mirror.