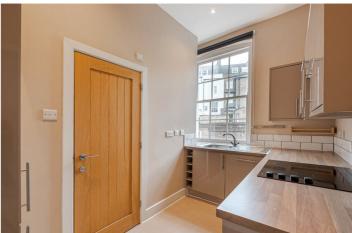

## WEST WARWICK PLACE, UK, SW1V

£2,800 PER MONTH UNFURNISHED

A well appointed two bedroom, two bathroom flat on a quiet residential road just off Warwick Way, SW1V. The flat is arranged over two floors and spans over 750 sq ft. The first floor comprises off a modern kitchen, with large fridge/freezer, electric hob and slimline dishwasher, the first bathroom can also be found just off from the kitchen. To the front of the property is a large, light and bright living room with high ceilings and beautiful double glazed sash windows. The second floor comprises of two good sized double bedrooms with inbuilt storage, and a modern ensuite in the master bedroom. The flat is available on a unfurnished basis.