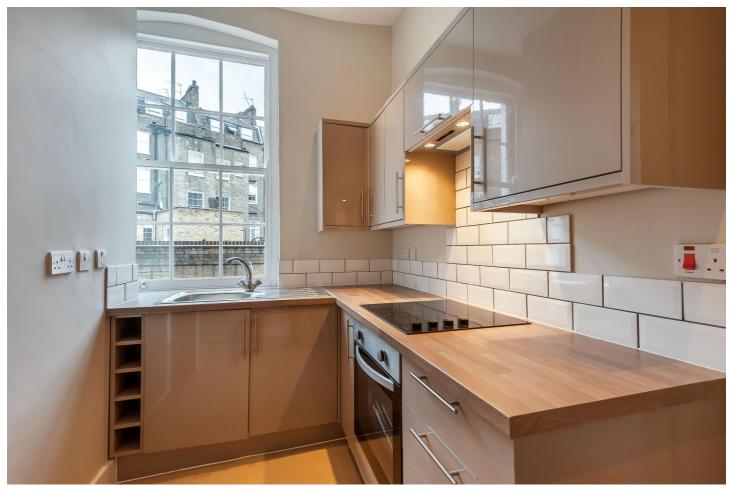

## WEST WARWICK PLACE, UK, SW1V

£2,800 PER MONTH UNFURNISHED

A well appointed two bedroom, two bathroom flat on a quiet residential road just off Warwick Way, SW1V. The flat is arranged over two floors and spans over 750 sq ft. The first floor comprises off a modern kitchen, with large fridge/freezer, electric hob and slimline dishwasher, the first bathroom can also be found just off from the kitchen. To the front of the property is a large, light and bright living room with high ceilings and beautiful double glazed sash windows. The second floor comprises of two good sized double bedrooms with inbuilt storage, and a modern ensuite in the master bedroom. The flat is available on a unfurnished basis.