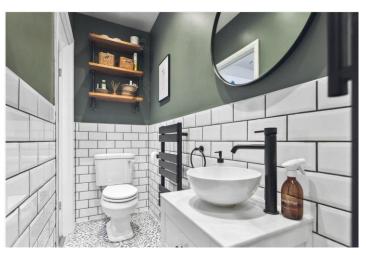

The third bedroom, currently used as a study, is carpeted, and fitted with window shutters. The sleek shower room is equipped with modern black fixtures, a shower cubicle, a towel radiator, and tiled splashbacks.