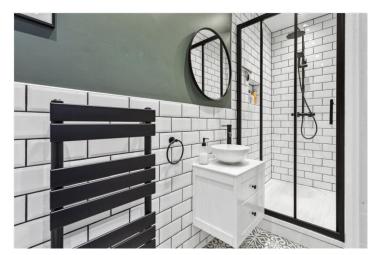

The third bedroom, currently used as a study, is carpeted, and fitted with window shutters. The sleek shower room is equipped with modern black fixtures, a shower cubicle, a towel radiator, and tiled splashbacks.