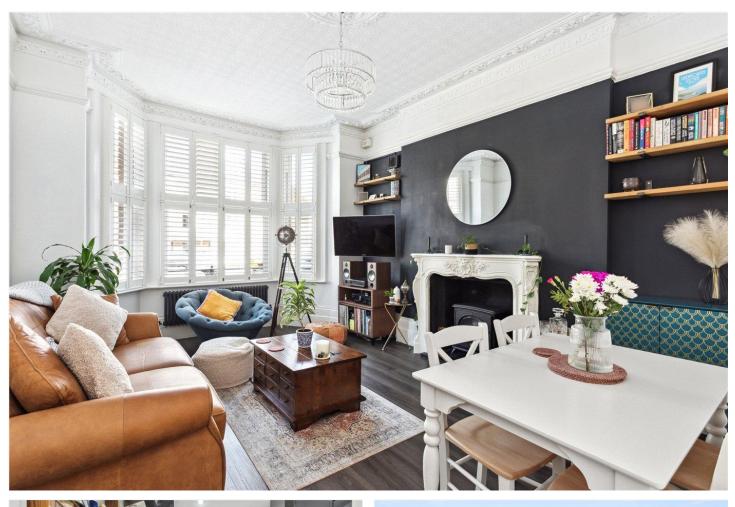

#### **DESCRIPTION:**

Upon entering this beautifully presented three-bedroom garden flat, you are welcomed by a bright reception room featuring bay windows, original period cornicing, engineered wood flooring, a Victorian-style barrel radiator, and elegant window shutters. The modern galley-style kitchen offers a range of high-gloss wall and base units complemented by stylish countertops, integrated appliances, tiled splashbacks, and tiled flooring. The second bedroom boasts wood flooring, window shutters, built-in storage, and a contemporary en suite bathroom with a three-piece suit and modern fixtures, all set against a stylish tiled backdrop.