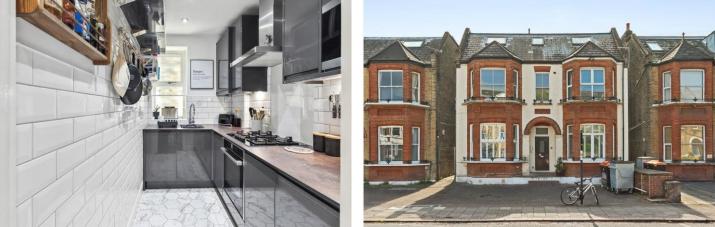

#### **DESCRIPTION:**

Upon entering this beautifully presented three-bedroom garden flat, you are welcomed by a bright reception room featuring bay windows, original period cornicing, engineered wood flooring, a Victorian-style barrel radiator, and elegant window shutters. The modern galley-style kitchen offers a range of high-gloss wall and base units complemented by stylish countertops, integrated appliances, tiled splashbacks, and tiled flooring. The second bedroom boasts wood flooring, window shutters, built-in storage, and a contemporary en suite bathroom with a three-piece suit and modern fixtures, all set against a stylish tiled backdrop.

Longley Road in SW17 is a residential street in the heart of Tooting, a lively and diverse area in South London. The street features a mix of period homes, converted flats, and modern apartments, attracting a range of residents, from professionals to families. Tooting itself is known for its bustling high street, independent shops, and a renowned food scene, particularly for South Asian cuisine. The area is well-served by transport links, with Tooting Broadway Underground (0.5 miles) on the Northan Line and Tooting railway stations (0.4 miles) providing easy access to central London. Nearby green spaces like Tooting Common offer a welcome retreat, while excellent schools, healthcare facilities, and community amenities make it a convenient and desirable place to live.