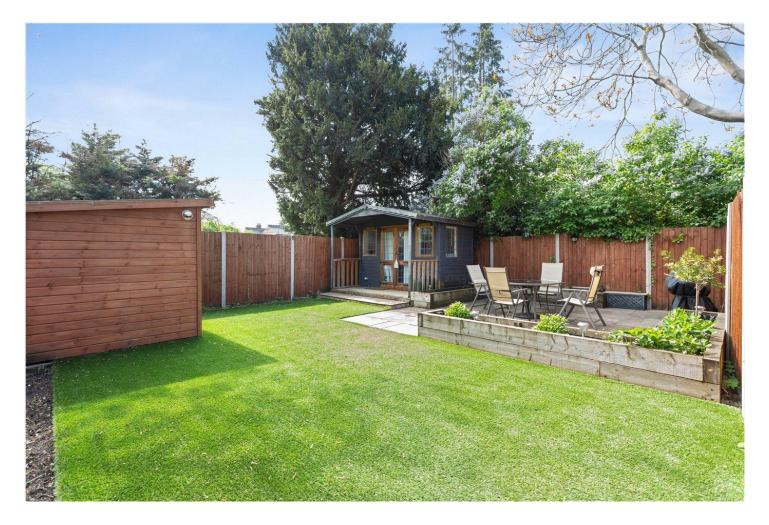

On the lower ground floor, you will find the master bedroom, which features charming ceiling beams, carpeted flooring, a double-glazed window, and a spacious dressing room/utility area.

The property is further enhanced by a generously sized garden with a laid lawn and patio seating area, perfect for outdoor entertaining. Additionally, there is a garden shed and an outhouse, providing excellent storage solutions.