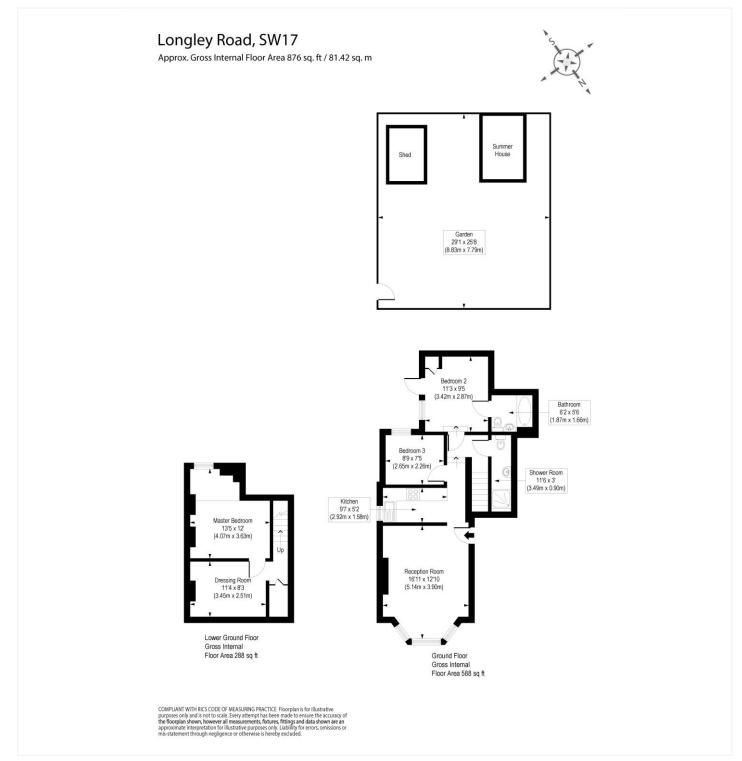

Wandsworth Council Tax Band: B

This floorplan is for illustration purposes only and is not to scale. The position and size of doors, windows, appliances and other features are approximate.

Tenure: Leasehold