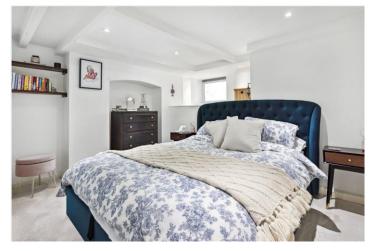

#### **DESCRIPTION:**

Upon entering this beautifully presented three-bedroom garden flat, you are welcomed by a bright reception room featuring bay windows, original period cornicing, engineered wood flooring, a Victorian-style barrel radiator, and elegant window shutters. The modern galley-style kitchen offers a range of high-gloss wall and base units complemented by stylish countertops, integrated appliances, tiled splashbacks, and tiled flooring. The second bedroom boasts wood flooring, window shutters, built-in storage, and a contemporary en suite bathroom with a three-piece suit and modern fixtures, all set against a stylish tiled backdrop.