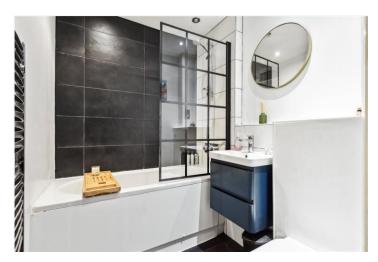

#### **DESCRIPTION:**

Upon entering this beautifully presented three-bedroom garden flat, you are welcomed by a bright reception room featuring bay windows, original period cornicing, engineered wood flooring, a Victorian-style barrel radiator, and elegant window shutters. The modern galley-style kitchen offers a range of high-gloss wall and base units complemented by stylish countertops, integrated appliances, tiled splashbacks, and tiled flooring. The second bedroom boasts wood flooring, window shutters, built-in storage, and a contemporary en suite bathroom with a three-piece suit and modern fixtures, all set against a stylish tiled backdrop.