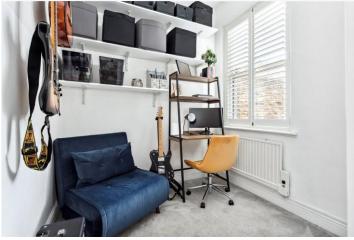

The third bedroom, currently used as a study, is carpeted, and fitted with window shutters. The sleek shower room is equipped with modern black fixtures, a shower cubicle, a towel radiator, and tiled splashbacks.