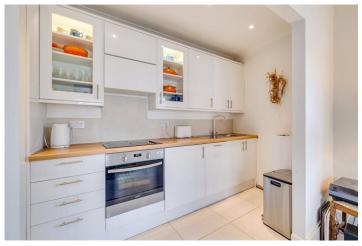

## **DESCRIPTION:**

This charming, spacious property spans the first floor of this well-maintained building. There is an open plan kitchen/reception with ample space for a dining table, ideal for entertaining. There are two double bedrooms, both with built in wardrobes offering plenty of storage, which are served by a shower room. Large, double-glazed windows throughout fill the flat with natural light, making the space feel open and airy. This much-loved home is being sold with no onward chain.