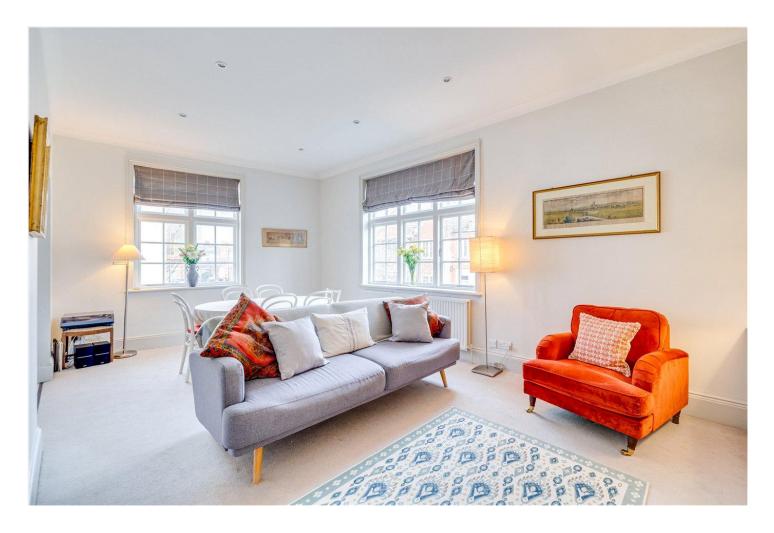

## **DESCRIPTION:**

This charming, spacious property spans the first floor of this well-maintained building. There is an open plan kitchen/reception with ample space for a dining table, ideal for entertaining. There are two double bedrooms, both with built in wardrobes offering plenty of storage, which are served by a shower room. Large, double-glazed windows throughout fill the flat with natural light, making the space feel open and airy. This much-loved home is being sold with no onward chain.