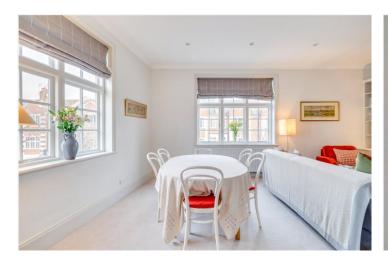

## **DESCRIPTION:**

This charming, spacious property spans the first floor of this well-maintained building. There is an open plan kitchen/reception with ample space for a dining table, ideal for entertaining. There are two double bedrooms, both with built in wardrobes offering plenty of storage, which are served by a shower room. Large, double-glazed windows throughout fill the flat with natural light, making the space feel open and airy. This much-loved home is being sold with no onward chain.