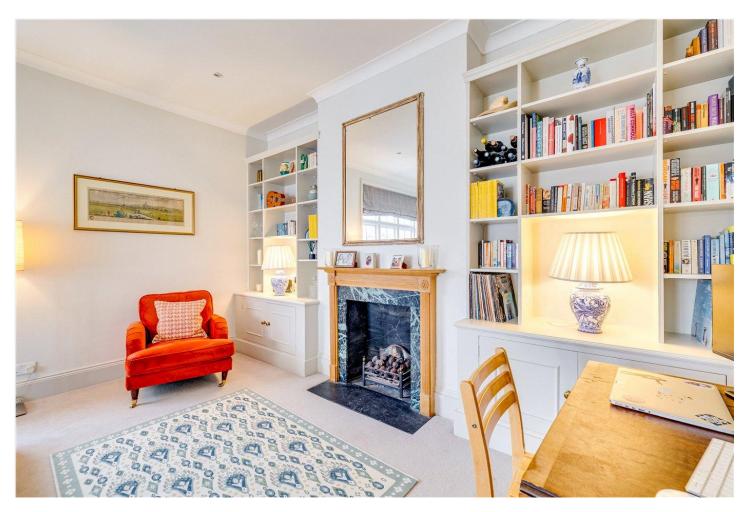

## **DESCRIPTION:**

This charming, spacious property spans the first floor of this well-maintained building. There is an open plan kitchen/reception with ample space for a dining table, ideal for entertaining. There are two double bedrooms, both with built in wardrobes offering plenty of storage, which are served by a shower room. Large, double-glazed windows throughout fill the flat with natural light, making the space feel open and airy. This much-loved home is being sold with no onward chain.