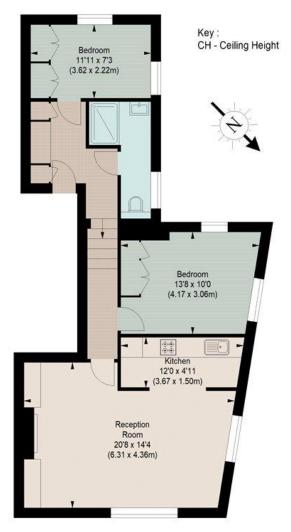

## TAMWORTH STREET, SW6

Approximate gross internal area 725 sq ft / 67.37 sq m

## FIRST FLOOR

The floor plan is not to scale and measurements and areas shown are approximate and therefore should be used for illustrative purposes only. The plan has been prepared in accordance with the RICS code of Measuring Practice and whilst we have confidence in the information produced, it must not be relied on. If there is any aspect of particular importance, you should carry out or commission your own inspection of the property.

This floorplan is for illustration purposes only and is not to scale. The position and size of doors, windows, appliances and other features are approximate.

Fulham & Parsons Green | 020 7731 3388 | fulham@winkworth.co.uk