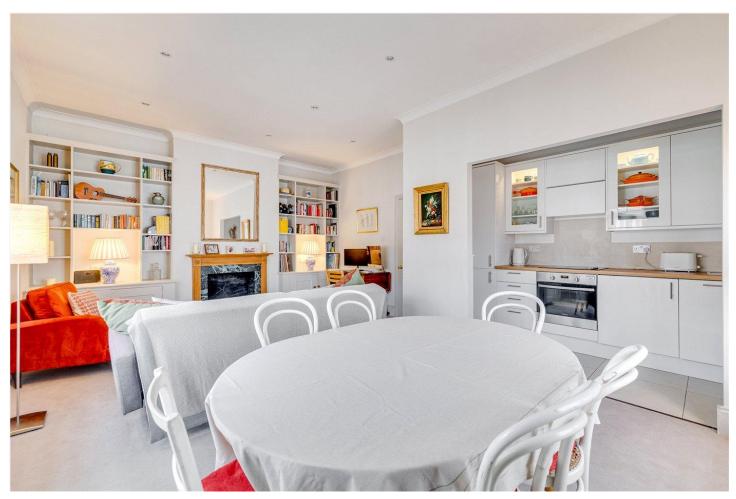

## **DESCRIPTION:**

This charming, spacious property spans the first floor of this well-maintained building. There is an open plan kitchen/reception with ample space for a dining table, ideal for entertaining. There are two double bedrooms, both with built in wardrobes offering plenty of storage, which are served by a shower room. Large, double-glazed windows throughout fill the flat with natural light, making the space feel open and airy. This much-loved home is being sold with no onward chain.