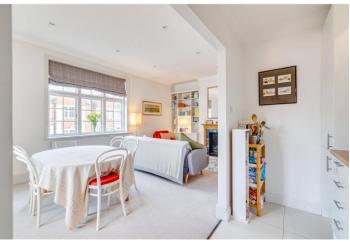

## **DESCRIPTION:**

This charming, spacious property spans the first floor of this well-maintained building. There is an open plan kitchen/reception with ample space for a dining table, ideal for entertaining. There are two double bedrooms, both with built in wardrobes offering plenty of storage, which are served by a shower room. Large, double-glazed windows throughout fill the flat with natural light, making the space feel open and airy. This much-loved home is being sold with no onward chain.