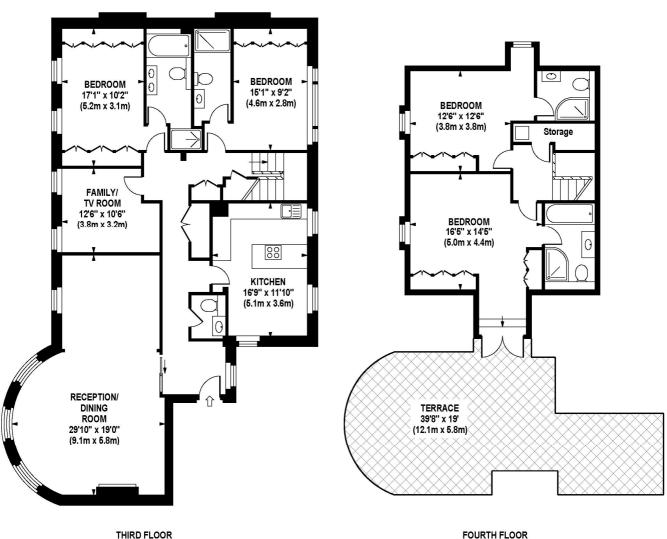

Principal Bedroom Suite | Three Further Bedrooms (All En-Suites) | Guest WC | Double Reception Room | Family Room | Kitchen/Breakfast Room | Terrace | Communal Garden | Gated Off Street Parking

for every step...

## **ARKWRIGHT ROAD**

Approximate Gross Internal Area 2225 sq ft / 206.7 sq m

THIRD FLOOR
GROSS INTERNAL
FLOOR AREA 1558 SQ FT

FOURTH FLOOR GROSS INTERNAL FLOOR AREA 667 SQ FT

Although every attempt has been made to ensure accuracy, all measurements are approximate. The floor plan's for illustrative purposes only and not to scale. Measured in accordance to RICS standards.