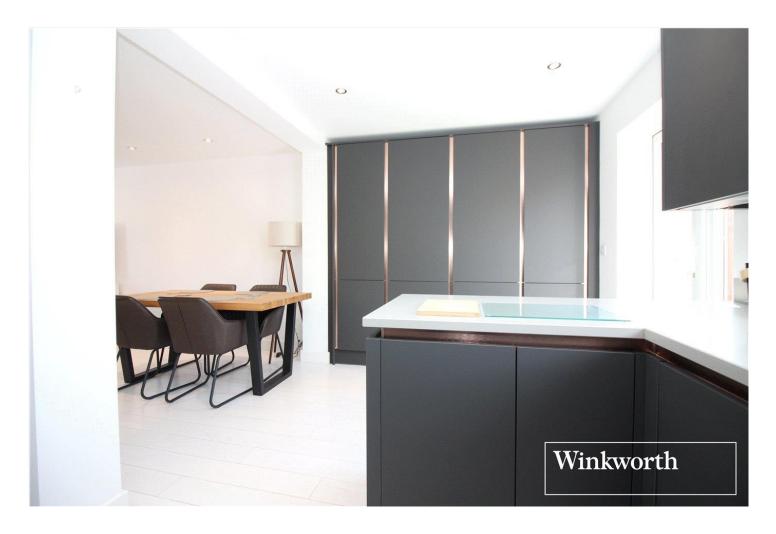

## **DESCRIPTION:**

Arranged over three floors, this spacious, bright and well proportioned accommodation totals in excess of 1200 square feet and comprises of a newly installed integrated kitchen and openplan dining room with a guest wc to the ground floor. A lounge and third bedroom are located on the first floor and two double bedrooms, one with ensuite shower room, and a family bathroom on the upper level. Additional benefits include a rear garden with patio area, driveway with space for two cars and NEW boiler with 5 year guarantee.

## **AT A GLANCE**

- 3 Bedrooms
- South Borehamwood
- Newly Installed Integrated Kitchen
- 1212 Square Feet
- South Westerly Facing Garden
- 2 Car Driveway

Illustration for identification purposes only, measurements are approximate, not to scale. Winkworth © 2023 (ID955516)