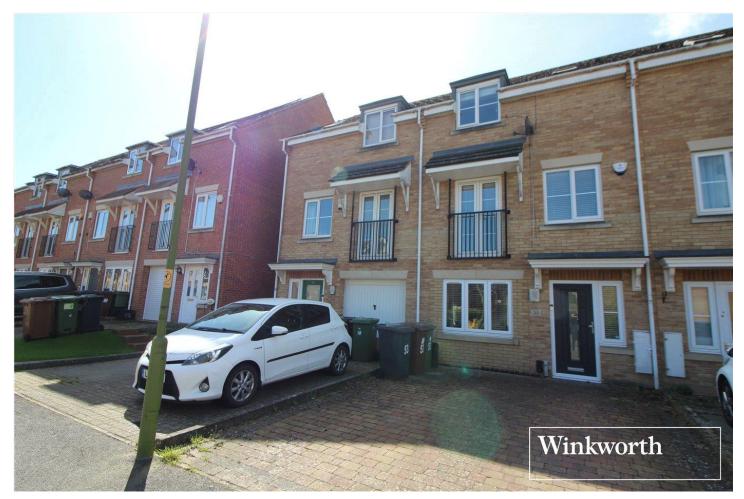

## THREE STOREY FAMILY HOUSE WITH DRIVEWAY IN SOUTH BOREHAMWOOD

## **DESCRIPTION:**

Arranged over three floors, this spacious, bright and well proportioned accommodation totals in excess of 1200 square feet and comprises of a newly installed integrated kitchen and openplan dining room with a guest wc to the ground floor. A lounge and third bedroom are located on the first floor and two double bedrooms, one with ensuite shower room, and a family bathroom on the upper level. Additional benefits include a rear garden with patio area, driveway with space for two cars and NEW boiler with 5 year guarantee.

## **AT A GLANCE**

- 3 Bedrooms
- South Borehamwood
- Newly Installed Integrated Kitchen
- 1212 Square Feet
- South Westerly Facing Garden
- 2 Car Driveway

Illustration for identification purposes only, measurements are approximate, not to scale. Winkworth © 2023 (ID955516)