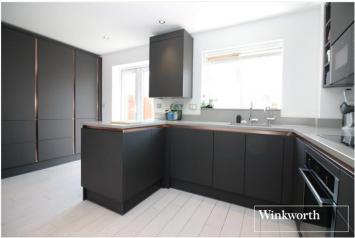

## **DESCRIPTION:**

Arranged over three floors, this spacious, bright and well proportioned accommodation totals in excess of 1200 square feet and comprises of a newly installed integrated kitchen and openplan dining room with a guest wc to the ground floor. A lounge and third bedroom are located on the first floor and two double bedrooms, one with ensuite shower room, and a family bathroom on the upper level. Additional benefits include a rear garden with patio area, driveway with space for two cars and NEW boiler with 5 year guarantee.

## **AT A GLANCE**

- 3 Bedrooms
- South Borehamwood
- Newly Installed Integrated Kitchen
- 1212 Square Feet
- South Westerly Facing Garden
- 2 Car Driveway

Illustration for identification purposes only, measurements are approximate, not to scale. Winkworth © 2023 (ID955516)