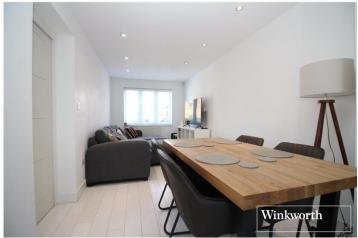

## **DESCRIPTION:**

Arranged over three floors, this spacious, bright and well proportioned accommodation totals in excess of 1200 square feet and comprises of a newly installed integrated kitchen and openplan dining room with a guest wc to the ground floor. A lounge and third bedroom are located on the first floor and two double bedrooms, one with ensuite shower room, and a family bathroom on the upper level. Additional benefits include a rear garden with patio area, driveway with space for two cars and NEW boiler with 5 year guarantee.