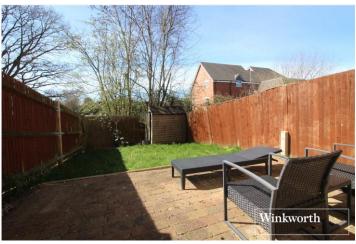

## **DESCRIPTION:**

Arranged over three floors, this spacious, bright and well proportioned accommodation totals in excess of 1200 square feet and comprises of a newly installed integrated kitchen and openplan dining room with a guest wc to the ground floor. A lounge and third bedroom are located on the first floor and two double bedrooms, one with ensuite shower room, and a family bathroom on the upper level. Additional benefits include a rear garden with patio area, driveway with space for two cars and NEW boiler with 5 year guarantee.

## **AT A GLANCE**

- 3 Bedrooms
- South Borehamwood
- Newly Installed Integrated Kitchen
- 1212 Square Feet
- South Westerly Facing Garden
- 2 Car Driveway

Illustration for identification purposes only, measurements are approximate, not to scale. Winkworth © 2023 (ID955516)