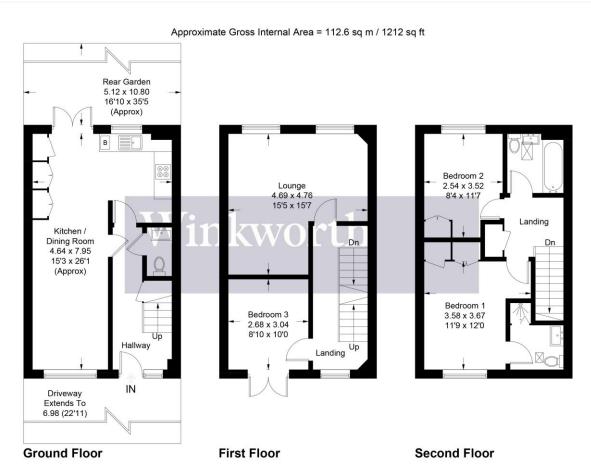

## **DESCRIPTION:**

Arranged over three floors, this spacious, bright and well proportioned accommodation totals in excess of 1200 square feet and comprises of a newly installed integrated kitchen and openplan dining room with a guest wc to the ground floor. A lounge and third bedroom are located on the first floor and two double bedrooms, one with ensuite shower room, and a family bathroom on the upper level. Additional benefits include a rear garden with patio area, driveway with space for two cars and NEW boiler with 5 year guarantee.

## **AT A GLANCE**

- 3 Bedrooms
- South Borehamwood
- Newly Installed Integrated Kitchen
- 1212 Square Feet
- South Westerly Facing Garden
- 2 Car Driveway

Illustration for identification purposes only, measurements are approximate, not to scale. Winkworth © 2023 (ID955516)

This floorplan is for illustration purposes only and is not to scale. The position and size of doors, windows, appliances and other features are approximate.

Tenure: Freehold

**Term:** 0 year and 0 months **Service Charge:** £0 per annum