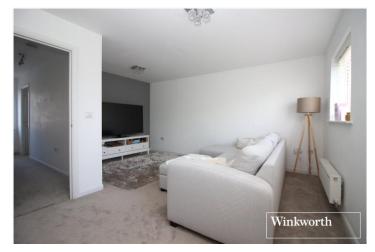

## **DESCRIPTION:**

Arranged over three floors, this spacious, bright and well proportioned accommodation totals in excess of 1200 square feet and comprises of a newly installed integrated kitchen and openplan dining room with a guest wc to the ground floor. A lounge and third bedroom are located on the first floor and two double bedrooms, one with ensuite shower room, and a family bathroom on the upper level. Additional benefits include a rear garden with patio area, driveway with space for two cars and NEW boiler with 5 year guarantee.