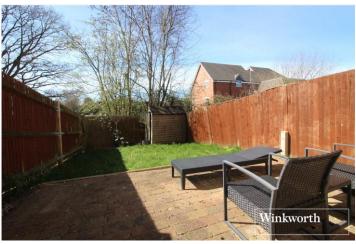

## **DESCRIPTION:**

Arranged over three floors, this spacious, bright and well proportioned accommodation totals in excess of 1200 square feet and comprises of a newly installed integrated kitchen and open-plan dining room with a guest wc to the ground floor. A lounge and third bedroom are located on the first floor and two double bedrooms, one with ensuite shower room, and a family bathroom on the upper level. Additional benefits include a rear garden with patio area, driveway with space for two cars and NEW boiler with 5 year guarantee.

## **AT A GLANCE**

- 3 Bedrooms
- South Borehamwood
- Newly Installed Integrated Kitchen
- 1212 Square Feet
- South Westerly Facing Garden
- 2 Car Driveway

Illustration for identification purposes only, measurements are approximate, not to scale. Winkworth © 2023 (ID955516)