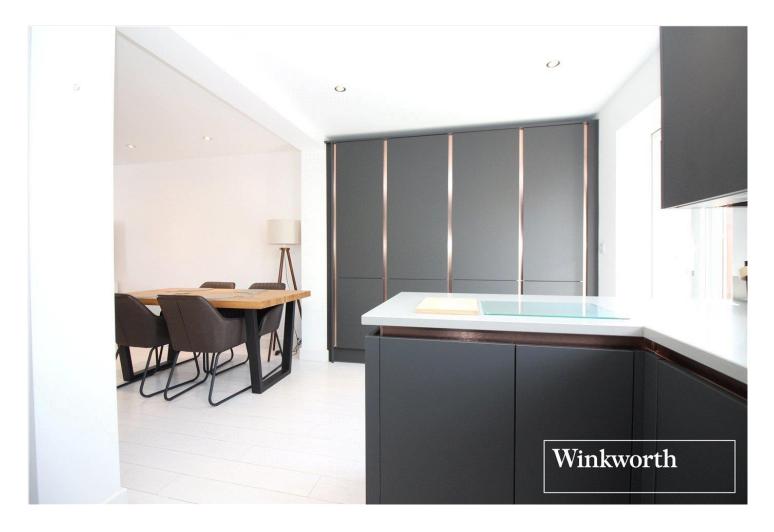

## **DESCRIPTION:**

Arranged over three floors, this spacious, bright and well proportioned accommodation totals in excess of 1200 square feet and comprises of a newly installed integrated kitchen and open-plan dining room with a guest wc to the ground floor. A lounge and third bedroom are located on the first floor and two double bedrooms, one with ensuite shower room, and a family bathroom on the upper level. Additional benefits include a rear garden with patio area, driveway with space for two cars and NEW boiler with 5 year guarantee.

## **AT A GLANCE**

- 3 Bedrooms
- South Borehamwood
- Newly Installed Integrated Kitchen
- 1212 Square Feet
- South Westerly Facing Garden
- 2 Car Driveway

Illustration for identification purposes only, measurements are approximate, not to scale. Winkworth © 2023 (ID955516)