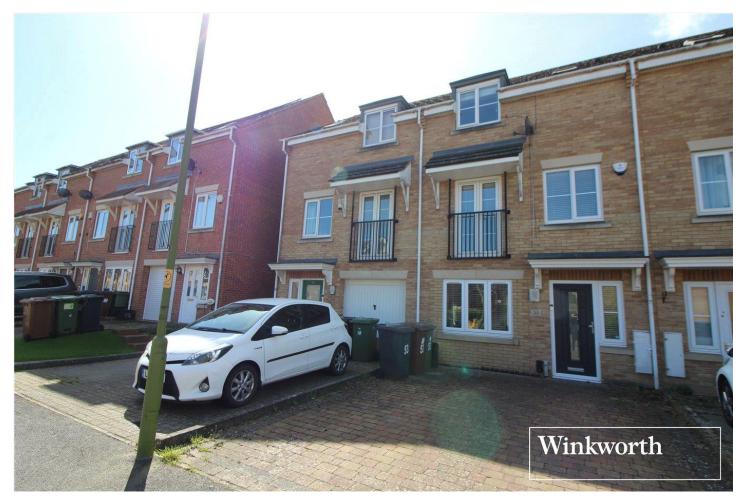

COLERIDGE WAY, HERTFORDSHIRE, WD6 **£665,000 FREEHOLD** 

## THREE STOREY FAMILY HOUSE WITH DRIVEWAY IN SOUTH BOREHAMWOOD

## **DESCRIPTION:**

Arranged over three floors, this spacious, bright and well proportioned accommodation totals in excess of 1200 square feet and comprises of a newly installed integrated kitchen and open-plan dining room with a guest wc to the ground floor. A lounge and third bedroom are located on the first floor and two double bedrooms, one with ensuite shower room, and a family bathroom on the upper level. Additional benefits include a rear garden with patio area, driveway with space for two cars and NEW boiler with 5 year guarantee.

## **AT A GLANCE**

- 3 Bedrooms
- South Borehamwood
- Newly Installed Integrated Kitchen
- 1212 Square Feet
- South Westerly Facing Garden
- 2 Car Driveway

Illustration for identification purposes only, measurements are approximate, not to scale. Winkworth © 2023 (ID955516)