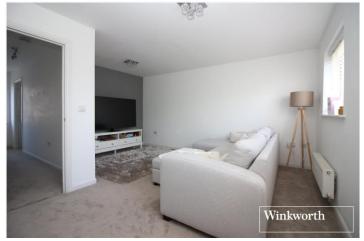

## **DESCRIPTION:**

Arranged over three floors, this spacious, bright and well proportioned accommodation totals in excess of 1200 square feet and comprises of a newly installed integrated kitchen and open-plan dining room with a guest wc to the ground floor. A lounge and third bedroom are located on the first floor and two double bedrooms, one with ensuite shower room, and a family bathroom on the upper level. Additional benefits include a rear garden with patio area, driveway with space for two cars and NEW boiler with 5 year guarantee.

## **AT A GLANCE**

- 3 Bedrooms
- South Borehamwood
- Newly Installed Integrated Kitchen
- 1212 Square Feet
- South Westerly Facing Garden
- 2 Car Driveway

Illustration for identification purposes only, measurements are approximate, not to scale. Winkworth © 2023 (ID955516)