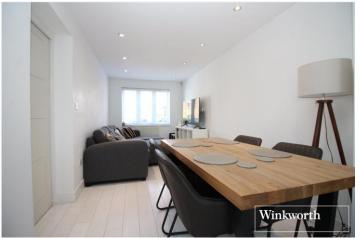

## **DESCRIPTION:**

Arranged over three floors, this spacious, bright and well proportioned accommodation totals in excess of 1200 square feet and comprises of a newly installed integrated kitchen and open-plan dining room with a guest wc to the ground floor. A lounge and third bedroom are located on the first floor and two double bedrooms, one with ensuite shower room, and a family bathroom on the upper level. Additional benefits include a rear garden with patio area, driveway with space for two cars and NEW boiler with 5 year guarantee.