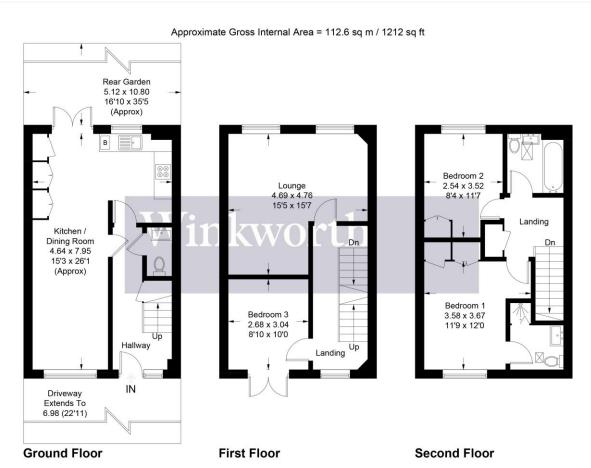

## **DESCRIPTION:**

Arranged over three floors, this spacious, bright and well proportioned accommodation totals in excess of 1200 square feet and comprises of a newly installed integrated kitchen and open-plan dining room with a guest wc to the ground floor. A lounge and third bedroom are located on the first floor and two double bedrooms, one with ensuite shower room, and a family bathroom on the upper level. Additional benefits include a rear garden with patio area, driveway with space for two cars and NEW boiler with 5 year guarantee.

## **AT A GLANCE**

- 3 Bedrooms
- South Borehamwood
- Newly Installed Integrated Kitchen
- 1212 Square Feet
- South Westerly Facing Garden
- 2 Car Driveway

Illustration for identification purposes only, measurements are approximate, not to scale. Winkworth © 2023 (ID955516)

This floorplan is for illustration purposes only and is not to scale. The position and size of doors, windows, appliances and other features are approximate.

Tenure: Freehold

**Term:** 0 year and 0 months **Service Charge:** £0 per annum