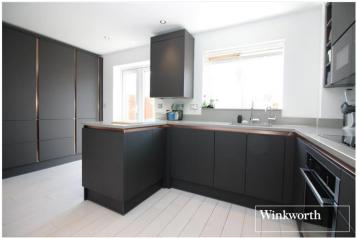

## **DESCRIPTION:**

Arranged over three floors, this spacious, bright and well proportioned accommodation totals in excess of 1200 square feet and comprises of a newly installed integrated kitchen and open-plan dining room with a guest wc to the ground floor. A lounge and third bedroom are located on the first floor and two double bedrooms, one with ensuite shower room, and a family bathroom on the upper level. Additional benefits include a rear garden with patio area, driveway with space for two cars and NEW boiler with 5 year guarantee.

## **AT A GLANCE**

- 3 Bedrooms
- South Borehamwood
- Newly Installed Integrated Kitchen
- 1212 Square Feet
- South Westerly Facing Garden
- 2 Car Driveway

Illustration for identification purposes only, measurements are approximate, not to scale. Winkworth © 2023 (ID955516)