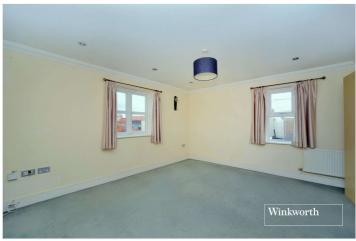

Accommodation comprises a large living/dining room, a modern fitted kitchen, two double bedrooms, the family bathroom and en-suite shower room.

Externally, the property benefits from well-maintained communal gardens, residents parking and a bike store.

# **Entrance Hall**

Living/Dining Room - 14'  $\times$  12'8"  $\max$  (4.27m  $\times$  3.86m  $\max$ )

**Kitchen** - 12'8" x 5'9" max (3.86m x 1.75m max)

**Bedroom** - 12'6" x 10'6" max (3.8m x 3.2m max)

**En-Suite** 

**Bedroom** - 10'4" x 7'6" max (3.15m x 2.29m max)

**Bathroom** - 7'9" x 5'7" max (2.36m x 1.7m max)

Store

Resident's Parking

FIRST FLOOR FLAT