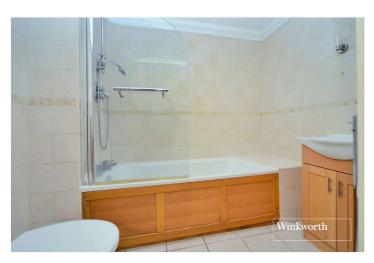

**En-Suite** 

**Bedroom** - 10'4" x 7'6" max (3.15m x 2.29m max)

**Bathroom** - 7'9" x 5'7" max (2.36m x 1.7m max)

Store

Resident's Parking

FIRST FLOOR FLAT