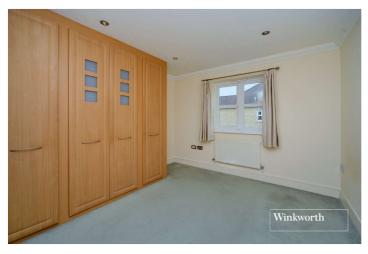

# **Entrance Hall**

Living/Dining Room - 14'  $\times$  12'8"  $\max$  (4.27m  $\times$  3.86m  $\max$ )

**Kitchen** - 12'8" x 5'9" max (3.86m x 1.75m max)

**Bedroom** - 12'6" x 10'6" max (3.8m x 3.2m max)

**En-Suite** 

**Bedroom** - 10'4" x 7'6" max (3.15m x 2.29m max)

**Bathroom** - 7'9" x 5'7" max (2.36m x 1.7m max)

Store

Resident's Parking

FIRST FLOOR FLAT