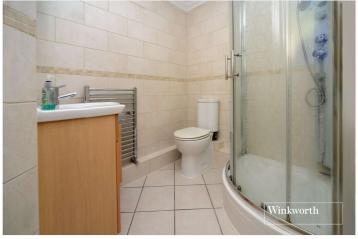

**En-Suite** 

**Bedroom** - 10'4" x 7'6" max (3.15m x 2.29m max)

**Bathroom** - 7'9" x 5'7" max (2.36m x 1.7m max)

Store

Resident's Parking

FIRST FLOOR FLAT