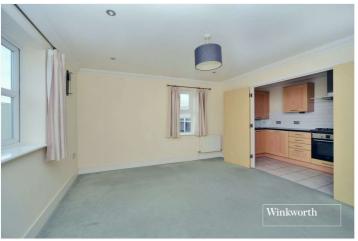

Accommodation comprises a large living/dining room, a modern fitted kitchen, two double bedrooms, the family bathroom and en-suite shower room.

Externally, the property benefits from well-maintained communal gardens, residents parking and a bike store.

# **Entrance Hall**

Living/Dining Room - 14'  $\times$  12'8"  $\max$  (4.27m  $\times$  3.86m  $\max$ )

**Kitchen** - 12'8" x 5'9" max (3.86m x 1.75m max)

**Bedroom** - 12'6" x 10'6" max (3.8m x 3.2m max)