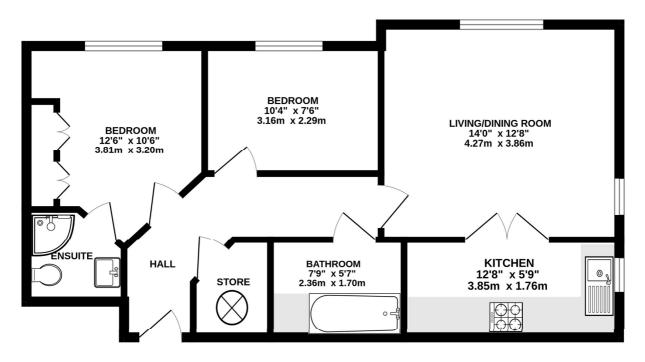

# **ACCOMMODATION**

# **Entrance Hall**

Living/Dining Room - 14'  $\times$  12'8"  $\max$  (4.27m  $\times$  3.86m  $\max$ )

**Kitchen** - 12'8" x 5'9" max (3.86m x 1.75m max)

**Bedroom** - 12'6" x 10'6" max (3.8m x 3.2m max)

**En-Suite** 

**Bedroom** - 10'4" x 7'6" max (3.15m x 2.29m max)

**Bathroom** - 7'9" x 5'7" max (2.36m x 1.7m max)

Store

Resident's Parking

FIRST FLOOR FLAT

# Lara Lodge, Tate Road, Sutton SM1 2TD INTERNAL FLOOR AREA (APPROX.) 625 sq ft/ 58.0 sq m

Whilst every attempt has been made to ensure the accuracy of this floor plan, measurement of doors, windows, rooms and any other items are approximate and no responsibility is taken for any error, omission or mis-statement.

Made with Metropix © 2023.

This floorplan is for illustration purposes only and is not to scale. The position and size of doors, windows, appliances and other features are approximate.