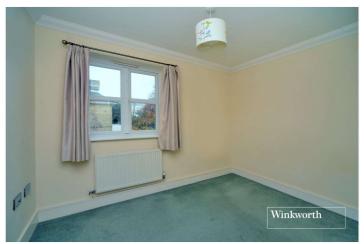

# **Entrance Hall**

Living/Dining Room - 14'  $\times$  12'8"  $\max$  (4.27m  $\times$  3.86m  $\max$ )

**Kitchen** - 12'8" x 5'9" max (3.86m x 1.75m max)

**Bedroom** - 12'6" x 10'6" max (3.8m x 3.2m max)

**En-Suite** 

**Bedroom** - 10'4" x 7'6" max (3.15m x 2.29m max)

**Bathroom** - 7'9" x 5'7" max (2.36m x 1.7m max)

Store

Resident's Parking

FIRST FLOOR FLAT