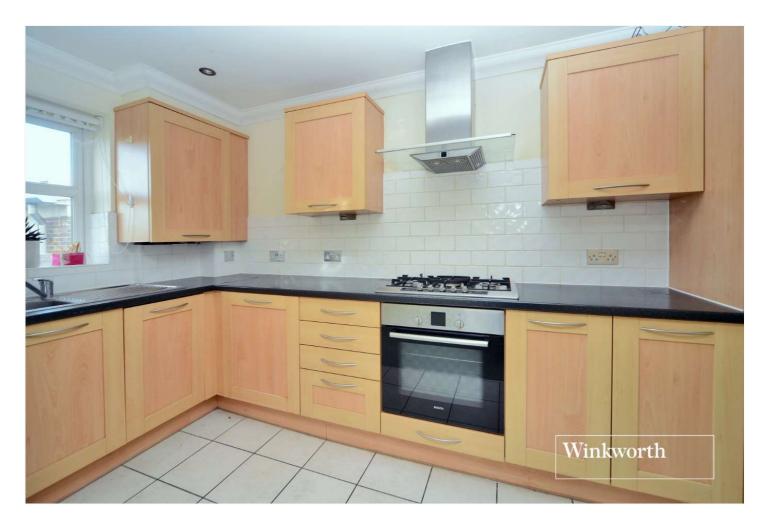

Accommodation comprises a large living/dining room, a modern fitted kitchen, two double bedrooms, the family bathroom and en-suite shower room.

Externally, the property benefits from well-maintained communal gardens, residents parking and a bike store.

# **Entrance Hall**

Living/Dining Room - 14'  $\times$  12'8"  $\max$  (4.27m  $\times$  3.86m  $\max$ )

**Kitchen** - 12'8" x 5'9" max (3.86m x 1.75m max)

**Bedroom** - 12'6" x 10'6" max (3.8m x 3.2m max)