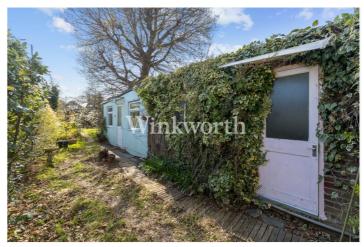

Outside, the property boasts an impressive 109'9 long south-facing rear garden, offering ample space to relax and entertain during the summer months. A garden room has the potential to be utilised as a home office, games room, or gym with some adjustments. There is also a useful garage, accessed via a shared driveway.