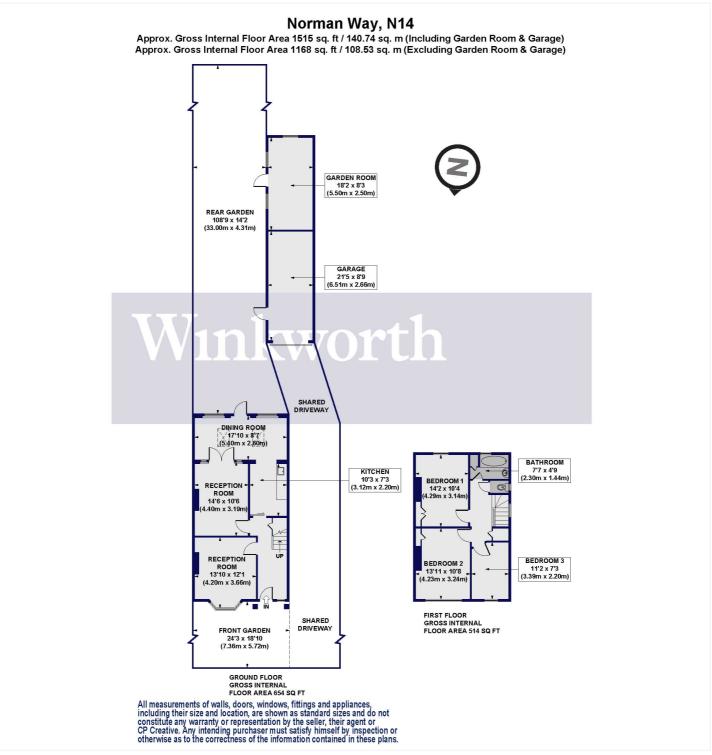

## **DESCRIPTION:**

A charming semi-detached family home situated in the desirable Meadway Estate, within easy reach of Southgate Tube Station (Piccadilly Line) and the popular Grovelands Park.

Offered for sale chain-free, the property retains some original features, including beautiful stained glass windows. The ground floor provides two spacious reception rooms and an extended kitchen/diner, with scope to reconfigure the layout for modern living. On the first floor, there are three well-proportioned bedrooms, a bathroom, and a separate WC.

Outside, the property boasts an impressive 109'9 long south-facing rear garden, offering ample space to relax and entertain during the summer months. A garden room has the potential to be utilised as a home office, games room, or gym with some adjustments. There is also a useful garage, accessed via a shared driveway.

This floorplan is for illustration purposes only and is not to scale. The position and size of doors, windows, appliances and other features are approximate.

**Tenure:** Freehold **Council Tax Band:** E