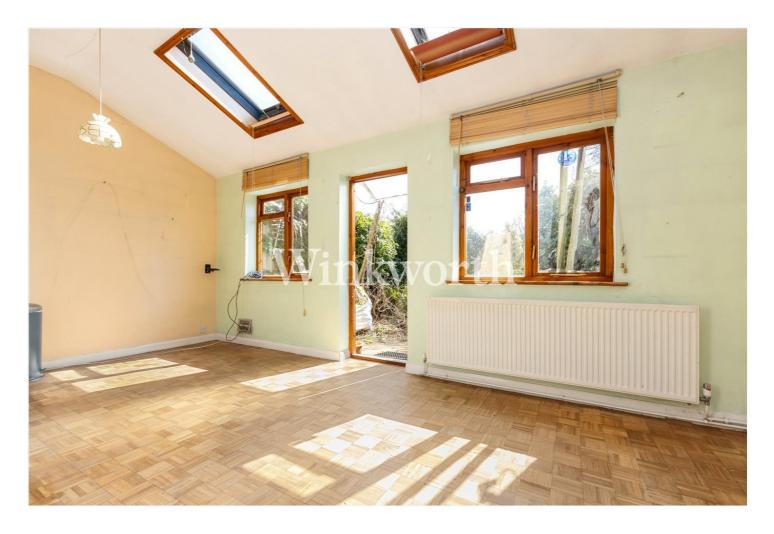

Outside, the property boasts an impressive 109'9 long south-facing rear garden, offering ample space to relax and entertain during the summer months. A garden room has the potential to be utilised as a home office, games room, or gym with some adjustments. There is also a useful garage, accessed via a shared driveway.