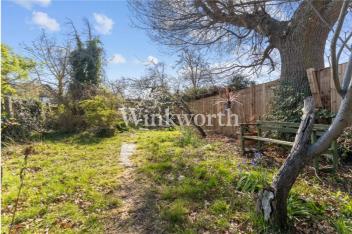

Outside, the property boasts an impressive 109'9 long south-facing rear garden, offering ample space to relax and entertain during the summer months. A garden room has the potential to be utilised as a home office, games room, or gym with some adjustments. There is also a useful garage, accessed via a shared driveway.