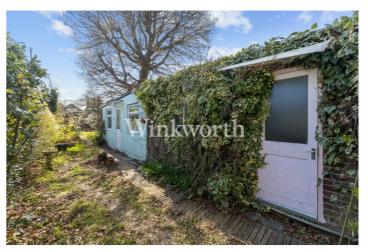

Outside, the property boasts an impressive 109'9 long south-facing rear garden, offering ample space to relax and entertain during the summer months. A garden room has the potential to be utilised as a home office, games room, or gym with some adjustments. There is also a useful garage, accessed via a shared driveway.