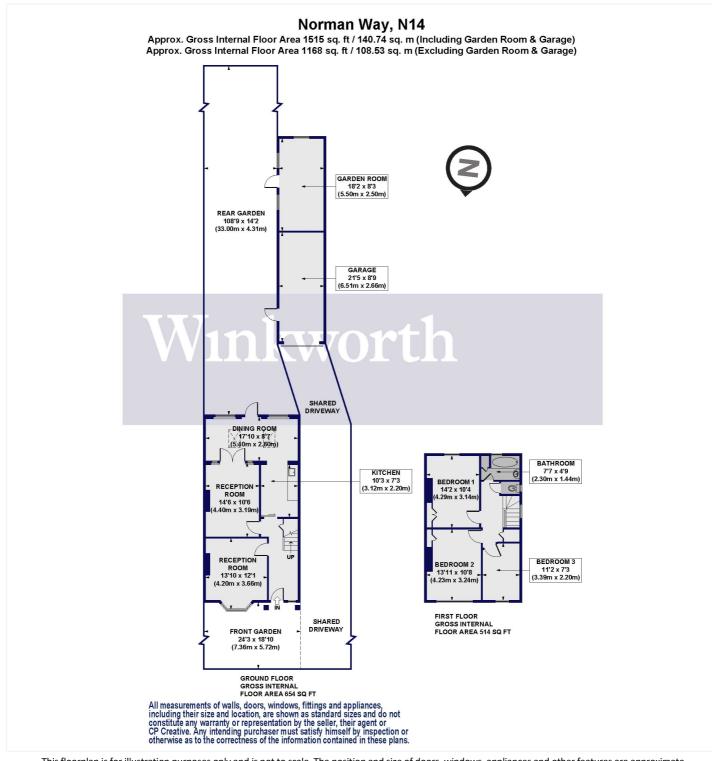

### **DESCRIPTION:**

A charming semi-detached family home situated in the desirable Meadway Estate, within easy reach of Southgate Tube Station (Piccadilly Line) and the popular Grovelands Park.

Offered for sale chain-free, the property retains some original features, including beautiful stained glass windows. The ground floor provides two spacious reception rooms and an extended kitchen/diner, with scope to reconfigure the layout for modern living. On the first floor, there are three well-proportioned bedrooms, a bathroom, and a separate WC.

Outside, the property boasts an impressive 109'9 long south-facing rear garden, offering ample space to relax and entertain during the summer months. A garden room has the potential to be utilised as a home office, games room, or gym with some adjustments. There is also a useful garage, accessed via a shared driveway.