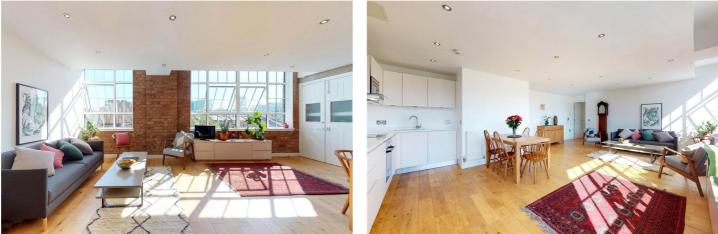

### **DESCRIPTION:**

- Light filled south facing, recently converted 2 bedroom 2 bathroom 1880s loft warehouse apartment

- Expansive views of the iconic London city skyline including the Gherkin, Scalpel, Cheese Grater and Walkie Talkie buildings from all main rooms

- Exposed brick walls
- Wooden floors
- Massive open-out double glazed warehouse windows
- Huge living / kitchen / dining area

- Stylish fully equipped kitchen with white stone bench top and Bosch ceramic hob, oven, fridge freezer, microwave and washing machine/dryer appliances

- 2 large double bedrooms
- 2 bathrooms: one ensuite and one massive bathroom with over bath shower
- Stylishly furnished

- Artisanal coffee and restaurants on the doorstep eg Nude, St John, Poppies, Hawksmoor, Ottolenghi, Blanchette