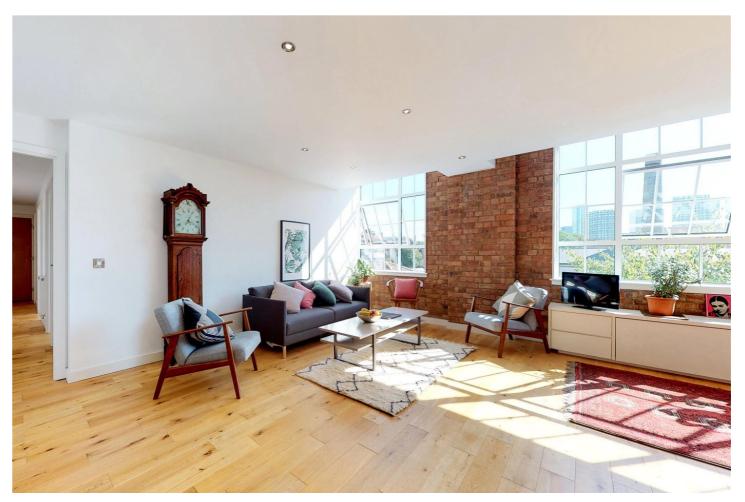

### **DESCRIPTION:**

- Light filled south facing, recently converted 2 bedroom 2 bathroom 1880s loft warehouse apartment

- Expansive views of the iconic London city skyline including the Gherkin, Scalpel, Cheese Grater and Walkie Talkie buildings from all main rooms

- Exposed brick walls
- Wooden floors
- Massive open-out double glazed warehouse windows
- Huge living / kitchen / dining area

- Stylish fully equipped kitchen with white stone bench top and Bosch ceramic hob, oven, fridge freezer, microwave and washing machine/dryer appliances

- 2 large double bedrooms
- 2 bathrooms: one ensuite and one massive bathroom with over bath shower
- Stylishly furnished

- Artisanal coffee and restaurants on the doorstep eg Nude, St John, Poppies, Hawksmoor, Ottolenghi, Blanchette