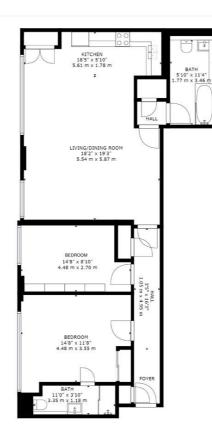

### **DESCRIPTION:**

- Light filled south facing, recently converted 2 bedroom 2 bathroom 1880s loft warehouse apartment

- Expansive views of the iconic London city skyline including the Gherkin, Scalpel, Cheese Grater and Walkie Talkie buildings from all main rooms

- 2 large double bedrooms
- 2 bathrooms: one ensuite and one massive bathroom with over bath shower
- Stylishly furnished

- Artisanal coffee and restaurants on the doorstep eg Nude, St John, Poppies, Hawksmoor, Ottolenghi, Blanchette

# Winkworth

See things differently

POWERED BY

GROSS INTERNAL AREA : 1015 sq ft,94 m' TOTAL: 1015 sq ft,94 m'

This floorplan is for illustration purposes only and is not to scale. The position and size of doors, windows, appliances and other features are approximate.