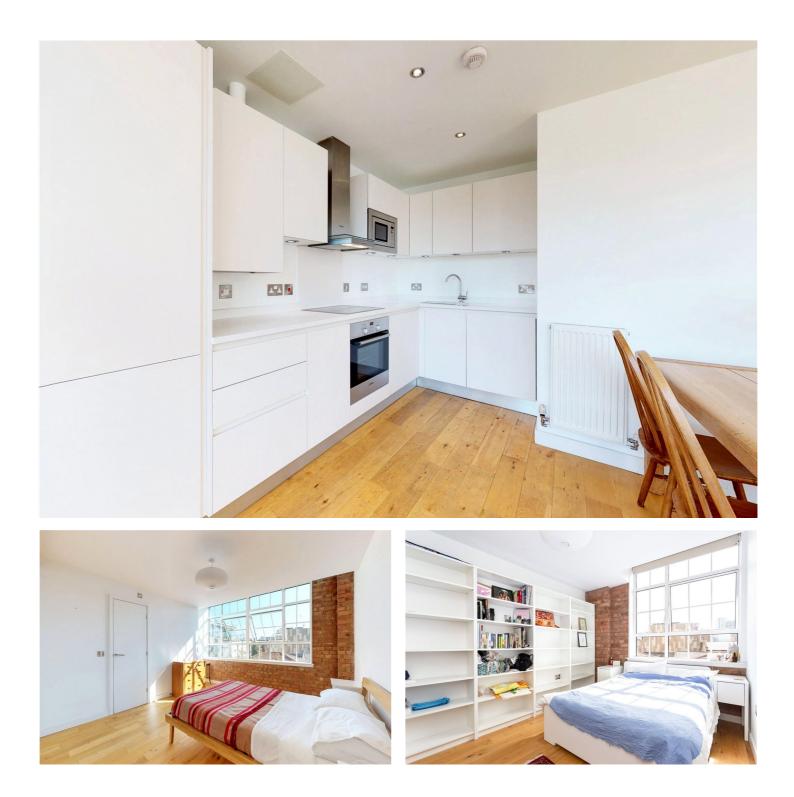

- Exposed brick walls
- Wooden floors
- Massive open-out double glazed warehouse windows
- Huge living / kitchen / dining area

- Stylish fully equipped kitchen with white stone bench top and Bosch ceramic hob, oven, fridge freezer, microwave and washing machine/dryer appliances

- 2 large double bedrooms
- 2 bathrooms: one ensuite and one massive bathroom with over bath shower
- Stylishly furnished

- Artisanal coffee and restaurants on the doorstep eg Nude, St John, Poppies, Hawksmoor, Ottolenghi, Blanchette