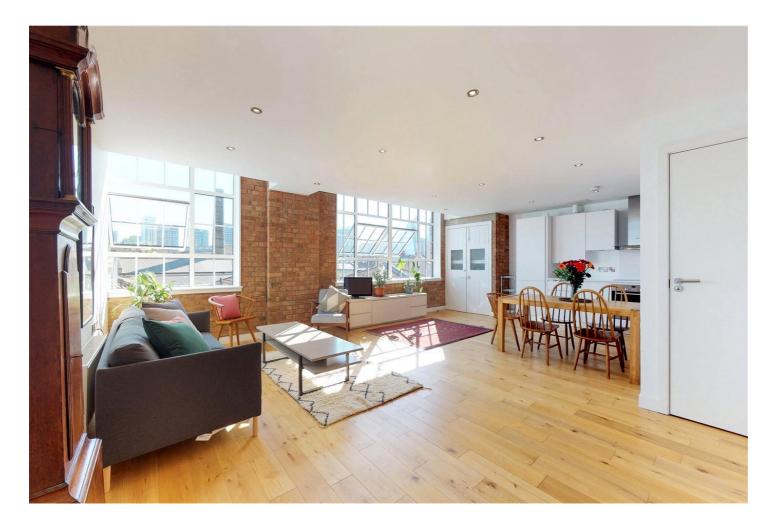

### **DESCRIPTION:**

- Light filled south facing, recently converted 2 bedroom 2 bathroom 1880s loft warehouse apartment

- Expansive views of the iconic London city skyline including the Gherkin, Scalpel, Cheese Grater and Walkie Talkie buildings from all main rooms

- Exposed brick walls
- Wooden floors
- Massive open-out double glazed warehouse windows
- Huge living / kitchen / dining area

- Stylish fully equipped kitchen with white stone bench top and Bosch ceramic hob, oven, fridge freezer, microwave and washing machine/dryer appliances