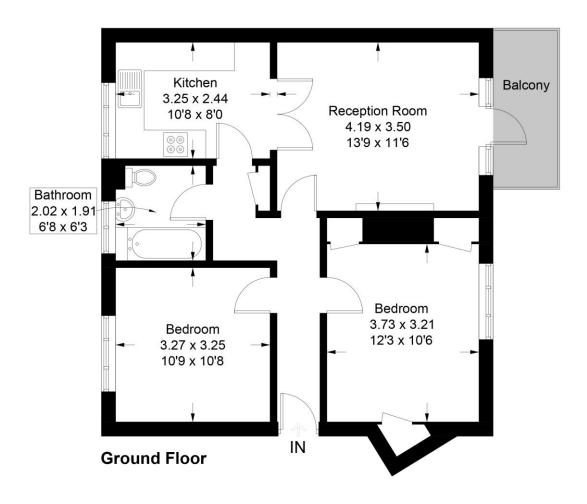

## **ACCOMMODATION**

Two bedrooms
In need of updating
Ground floor
Balcony
Separate kitchen
Outer storage unit
Great project

## **Egerton House**

Illustration for identification purposes only, measurements are approximate, not to scale. floorplansUsketch.com © (ID791604)

This floorplan is for illustration purposes only and is not to scale. The position and size of doors, windows, appliances and other features are approximate.