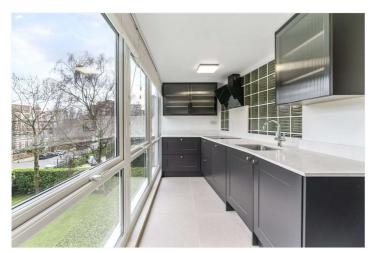

## BOYDELL COURT, ST JOHN'S WOOD, LONDON, NW8 £1,695,000 LEASEHOLD

We are pleased to present this spectacular three-double bedroom apartment, which has been renovated to a high standard throughout, further benefits include a separate dining area, air-conditioning, three bathrooms and fully fitted wardrobes in each bedroom. The property is located on the second floor of this secure, portered development, which also benefits from residents' parking and is positioned only 0.4 miles away from the newly landscaped St John's Wood High Street and only 1 mile away from Regent's Park.

Three Double Bedrooms I Two Ensuite Shower Rooms I Bathroom I Open Plan Reception / Dining Room I Kitchen I Leasehold

for every step...

This plan is for layout guidance only and is not drawn to scale unless stated. All dimensions, including windows, doors, and the Total Gross Internal Area (GIA), are approximate. For precise measurements, please consult a qualified architect or surveyor before making any decisions based on this plan.