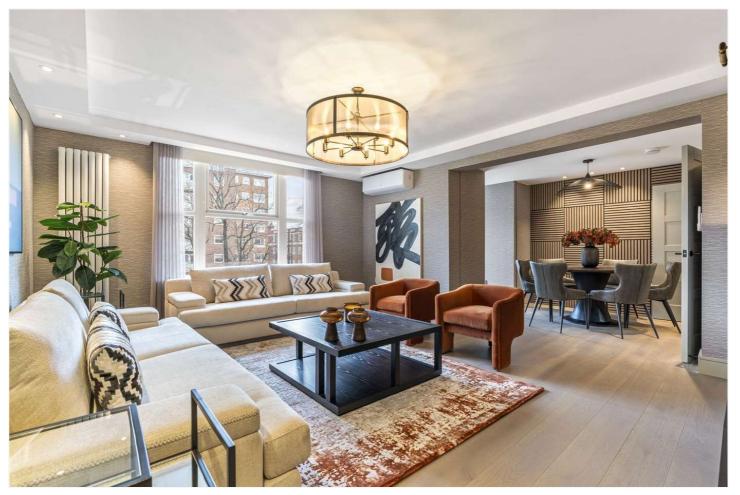

## BOYDELL COURT, ST JOHN'S WOOD, LONDON, NW8 £1,695,000 LEASEHOLD

We are pleased to present this spectacular three-double bedroom apartment, which has been renovated to a high standard throughout, further benefits include a separate dining area, air-conditioning, three bathrooms and fully fitted wardrobes in each bedroom. The property is located on the second floor of this secure, portered development, which also benefits from residents' parking and is positioned only 0.4 miles away from the newly landscaped St John's Wood High Street and only 1 mile away from Regent's Park.

Three Double Bedrooms I Two Ensuite Shower Rooms I Bathroom I Open Plan Reception / Dining Room I Kitchen I Leasehold

for every step...

This plan is for layout guidance only and is not drawn to scale unless stated. All dimensions, including windows, doors, and the Total Gross Internal Area (GIA), are approximate. For precise measurements, please consult a qualified architect or surveyor before making any decisions based on this plan.