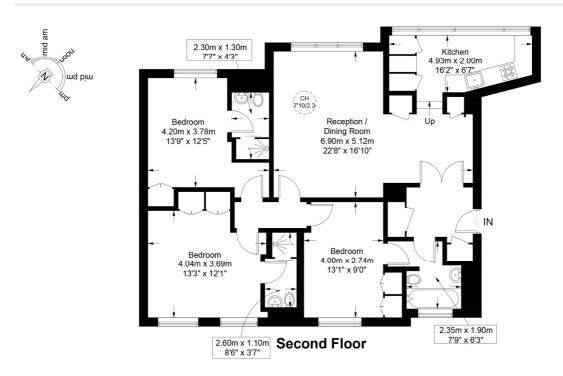

Three Double Bedrooms I Two Ensuite Shower Rooms I Bathroom I Open Plan Reception / Dining Room I Kitchen I Leasehold

for every step...

This plan is for layout guidance only and is not drawn to scale unless stated. All dimensions, including windows, doors, and the Total Gross Internal Area (GIA), are approximate. For precise measurements, please consult a qualified architect or surveyor before making any decisions based on this plan.