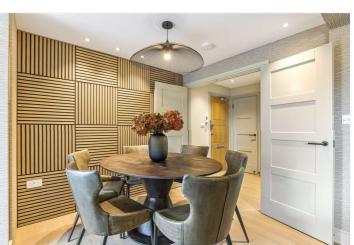

## BOYDELL COURT, ST JOHN'S WOOD, LONDON, NW8 £1,695,000 LEASEHOLD

We are pleased to present this spectacular three-double bedroom apartment, which has been renovated to a high standard throughout, further benefits include a separate dining area, air-conditioning, three bathrooms and fully fitted wardrobes in each bedroom. The property is located on the second floor of this secure, portered development, which also benefits from residents' parking and is positioned only 0.4 miles away from the newly landscaped St John's Wood High Street and only 1 mile away from Regent's Park.

Three Double Bedrooms I Two Ensuite Shower Rooms I Bathroom I Open Plan Reception / Dining Room I Kitchen I Leasehold

for every step...

This plan is for layout guidance only and is not drawn to scale unless stated. All dimensions, including windows, doors, and the Total Gross Internal Area (GIA), are approximate. For precise measurements, please consult a qualified architect or surveyor before making any decisions based on this plan.