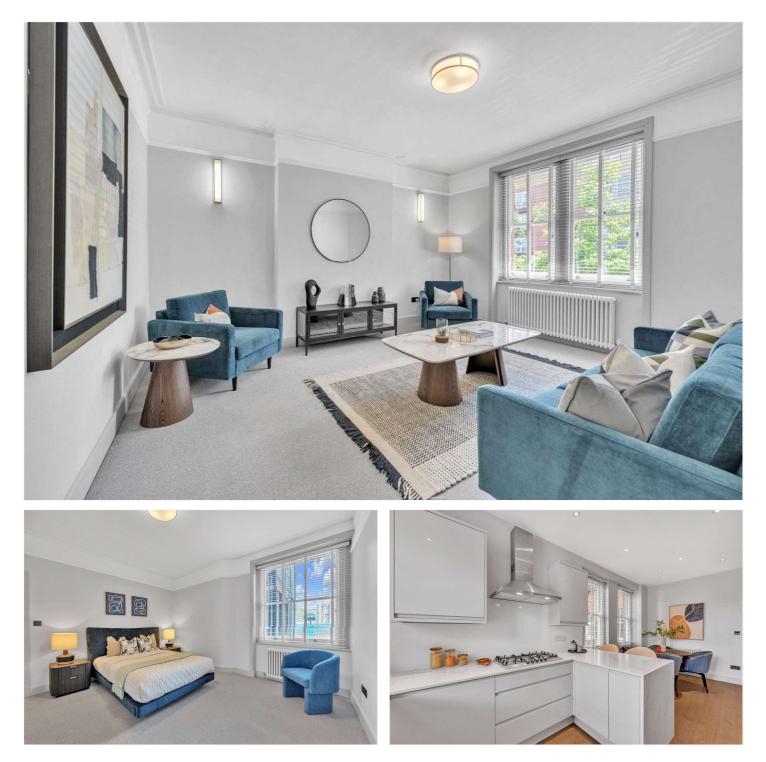

# DELAWARE MANSIONS, MAIDA VALE, LONDON, W9 **£699,950** LEASEHOLD

A bright large (Approx. 725 sq. ft.) one bedroom apartment on the raised ground floor, offered in excellent decorative condition, forming part of this well-known sought after mansion block, located in the heart of Maida Vale opposite the well-known BBC studios. The apartment retains many attractive features including a South facing Reception room, high ceilings, a spacious kitchen/dining room. Delaware Mansions is situated on a quiet tree lined road, close (Approx. 0.3 miles) to local boutique shops, cafes on Formosa Street, Paddington Recreation Ground and the Underground (Approx. 0.4 miles) at Warwick Avenue (Bakerloo Line).

Primary Double Bedroom | Family Bathroom | Reception Room | Kitchen/Breakfast Room | Leasehold