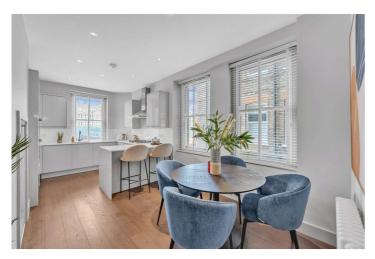

# DELAWARE MANSIONS, MAIDA VALE, LONDON, W9 **£699,950** LEASEHOLD

A bright large (Approx. 725 sq. ft.) one bedroom apartment on the raised ground floor, offered in excellent decorative condition, forming part of this well-known sought after mansion block, located in the heart of Maida Vale opposite the well-known BBC studios. The apartment retains many attractive features including a South facing Reception room, high ceilings, a spacious kitchen/dining room. Delaware Mansions is situated on a quiet tree lined road, close (Approx. 0.3 miles) to local boutique shops, cafes on Formosa Street, Paddington Recreation Ground and the Underground (Approx. 0.4 miles) at Warwick Avenue (Bakerloo Line).

Primary Double Bedroom | Family Bathroom | Reception Room | Kitchen/Breakfast Room | Leasehold