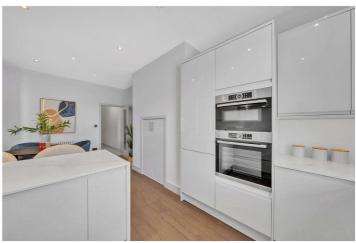

# DELAWARE MANSIONS, MAIDA VALE, LONDON, W9 **£699,950** LEASEHOLD

A bright large (Approx. 725 sq. ft.) one bedroom apartment on the raised ground floor, offered in excellent decorative condition, forming part of this well-known sought after mansion block, located in the heart of Maida Vale opposite the well-known BBC studios. The apartment retains many attractive features including a South facing Reception room, high ceilings, a spacious kitchen/dining room. Delaware Mansions is situated on a quiet tree lined road, close (Approx. 0.3 miles) to local boutique shops, cafes on Formosa Street, Paddington Recreation Ground and the Underground (Approx. 0.4 miles) at Warwick Avenue (Bakerloo Line).

Primary Double Bedroom | Family Bathroom | Reception Room | Kitchen/Breakfast Room | Leasehold